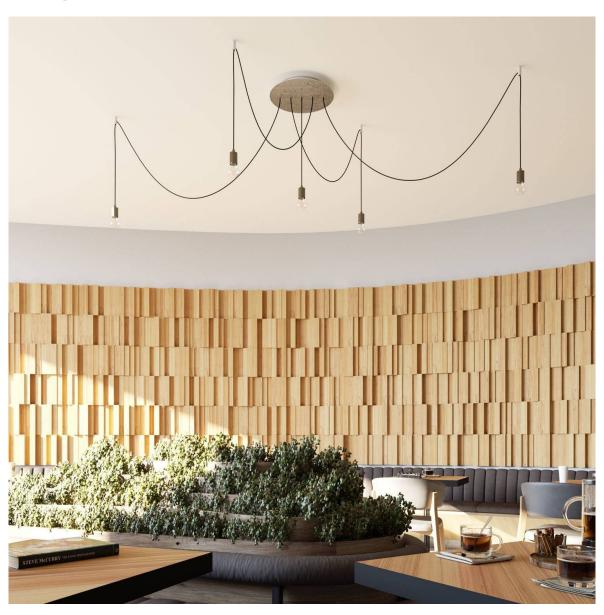

#### **Product short description:**

This Rose One Canopy Kit comes with EVERYTHING you need to make your own 5 hole pendant light utilizing our EXTRA LARGE Rose One Canopy & round Cover.

What sets the Rose One System apart from our regular pendant light canopies is that this is a two part system with an extra deep ceiling canopy that allows for easier wiring of connections, as well as a wide cover over the canopy that allows you to create extra large pendant lights, swag chandeliers, cluster lights and more with even greater impact.

This Rose One Canopy Kit includes the following: an EXTRA LARGE Rose One Cover (15.75" diameter) with pre-drilled holes; an EXTRA LARGE Extra Deep Rose One Canopy (11.8" diameter); cable clamp strain reliefs; and all brackets & mounting hardware.

Our Rose One Canopy Kits come in a wide variety of colors and designs. And you can choose from the whichever pre-drilled hole pattern works best for you OR purchase one of our Rose One Cover Un-drilled Blanks and you can create whatever pattern you like!