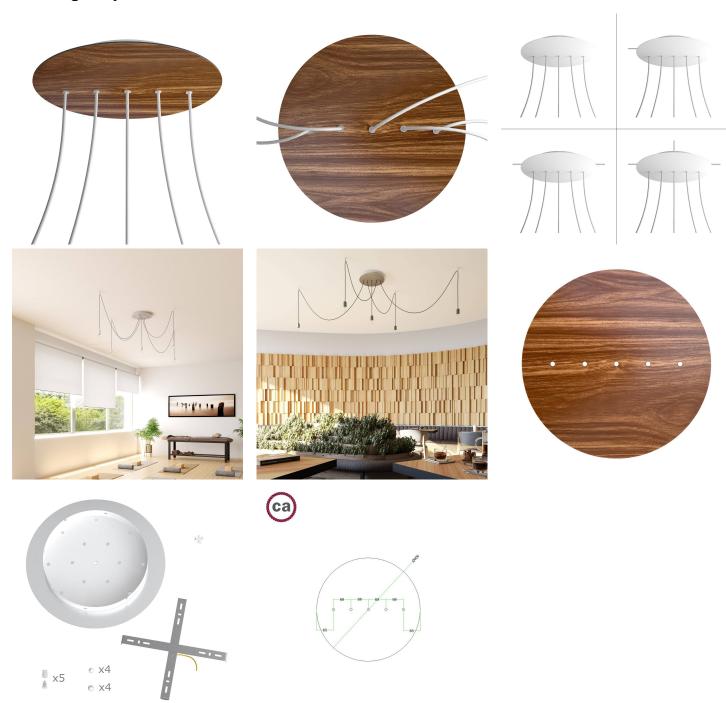

This Rose One Canopy Kit includes the following: an EXTRA LARGE Rose One Cover (15.75" diameter) with pre-drilled holes; an EXTRA LARGE Extra Deep Rose One Canopy (11.8" diameter); cable clamp strain reliefs; and all brackets & mounting hardware.

#### Technical data for EXTRA LARGE Round Ceiling Canopy Kit - Rose One System

- EXTRA LARGE Extra Deep Rose One Ceiling Canopy
- Diameter: 11.8 inchesHeight: 1.38 inches
- Material: metalBracket fasteners
- 4 Caps and 4 rubber grommets are included for side holes
- EXTRA LARGE Rose One Cover
- Material: aluminum or dibond
- Diameter: 15.75 inches
- Hole diameters: 10 mm (3/8")
- Thickness: if aluminum 1 mm, if dibond 3 mm
- Clear plastic cable clamp strain reliefs included (1 per hole)