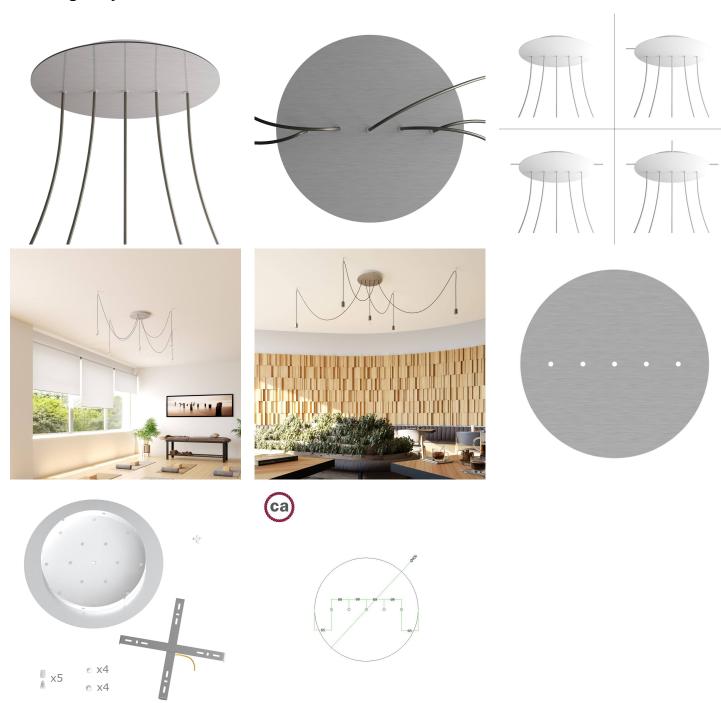

This Rose One Canopy Kit includes the following: an EXTRA LARGE Rose One Cover (15.75" diameter) with pre-drilled holes; an EXTRA LARGE Extra Deep Rose One Canopy (11.8" diameter); cable clamp strain reliefs; and all brackets & mounting hardware.

#### Technical data for EXTRA LARGE Round Ceiling Canopy Kit - Rose One System

- EXTRA LARGE Extra Deep Rose One Ceiling Canopy
- Diameter: 11.8 inchesHeight: 1.38 inches
- Material: metalBracket fasteners
- 4 Caps and 4 rubber grommets are included for side holes
- EXTRA LARGE Rose One Cover
- Material: aluminum or dibond
- Diameter: 15.75 inches
- Hole diameters: 10 mm (3/8")
- Thickness: if aluminum 1 mm, if dibond 3 mm
- Clear plastic cable clamp strain reliefs included (1 per hole)