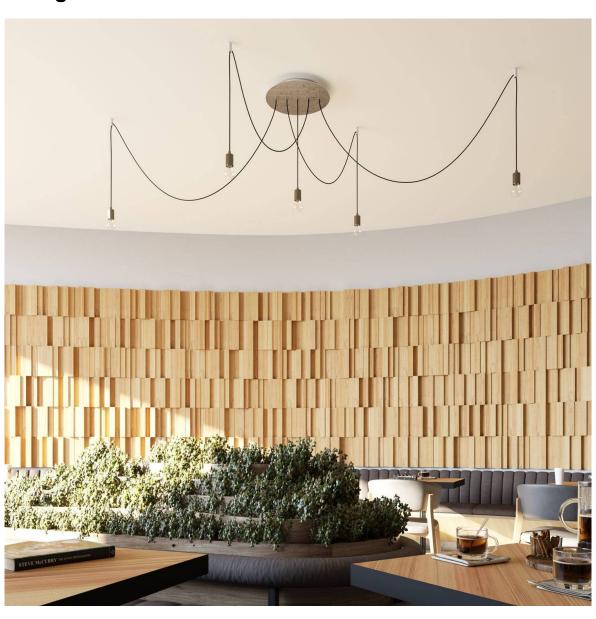

#### **Product short description:**

This Rose One Canopy Kit comes with EVERYTHING you need to make your own 5 hole pendant light utilizing our EXTRA LARGE Rose One Canopy & round Cover.

What sets the Rose One System apart from our regular pendant light canopies is that this is a two part system with an extra deep ceiling canopy that allows for easier wiring of connections, as well as a wide cover over the canopy that allows you to create extra large pendant lights, swag chandeliers, cluster lights and more with even greater impact.

This Rose One Canopy Kit includes the following: an EXTRA LARGE Rose One Cover (15.75" diameter) with pre-drilled holes; an EXTRA LARGE Extra Deep Rose One Canopy (11.8" diameter); cable clamp strain reliefs; and all brackets & mounting hardware.

Our Rose One Canopy Kits come in a wide variety of colors and designs. And you can choose from the whichever pre-drilled hole pattern works best for you OR purchase one of our Rose One Cover Un-drilled Blanks and you can create whatever pattern you like!