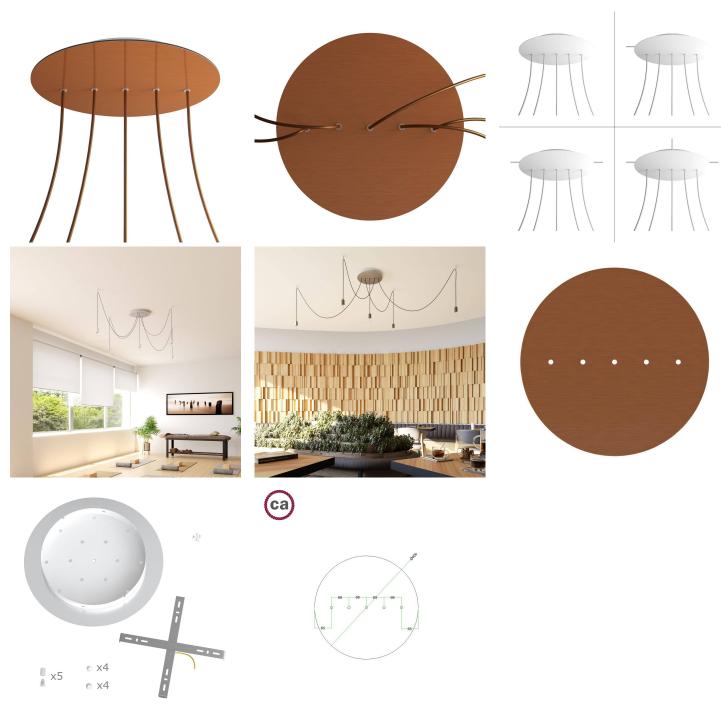

This Rose One Canopy Kit includes the following: an EXTRA LARGE Rose One Cover (15.75" diameter) with pre-drilled holes; an EXTRA LARGE Extra Deep Rose One Canopy (11.8" diameter); cable clamp strain reliefs; and all brackets & mounting hardware.

Our Rose One Canopy Kits come in a wide variety of colors and designs. And you can choose from the whichever pre-drilled hole pattern works best for you OR purchase one of our Rose One Cover Un-drilled Blanks and you can create whatever pattern you like!

### Technical data for EXTRA LARGE Round Ceiling Canopy Kit - Rose One System

- EXTRA LARGE Extra Deep Rose One Ceiling Canopy
- Diameter: 11.8 inchesHeight: 1.38 inches
- Material: metalBracket fasteners
- 4 Caps and 4 rubber grommets are included for side holes
- EXTRA LARGE Rose One Cover
- Material: aluminum or dibond
- Diameter: 15.75 inches
- Hole diameters: 10 mm (3/8")
- Thickness: if aluminum 1 mm, if dibond 3 mm
- Clear plastic cable clamp strain reliefs included (1 per hole)