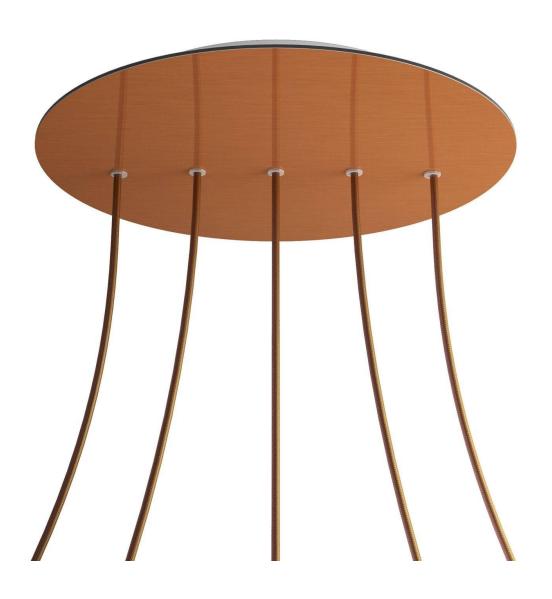

### **Product short description:**

This Rose One Canopy Kit comes with EVERYTHING you need to make your own 5 hole pendant light utilizing our EXTRA LARGE Rose One Canopy & round Cover.

What sets the Rose One System apart from our regular pendant light canopies is that this is a two part system with an extra deep ceiling canopy that allows for easier wiring of connections, as well as a wide cover over the canopy that allows you to create extra large pendant lights, swag chandeliers, cluster lights and more with even greater impact.

This Rose One Canopy Kit includes the following: an EXTRA LARGE Rose One Cover (15.75" diameter) with pre-drilled holes; an EXTRA LARGE Extra Deep Rose One Canopy (11.8" diameter); cable clamp strain reliefs; and all brackets & mounting hardware.

### Technical data for EXTRA LARGE Round Ceiling Canopy Kit - Rose One System

- EXTRA LARGE Extra Deep Rose One Ceiling Canopy
- Diameter: 11.8 inchesHeight: 1.38 inches
- Material: metalBracket fasteners
- 4 Caps and 4 rubber grommets are included for side holes
- EXTRA LARGE Rose One Cover
- Material: aluminum or dibond
- Diameter: 15.75 inches
- Hole diameters: 10 mm (3/8")
- Thickness: if aluminum 1 mm, if dibond 3 mm
- Clear plastic cable clamp strain reliefs included (1 per hole)