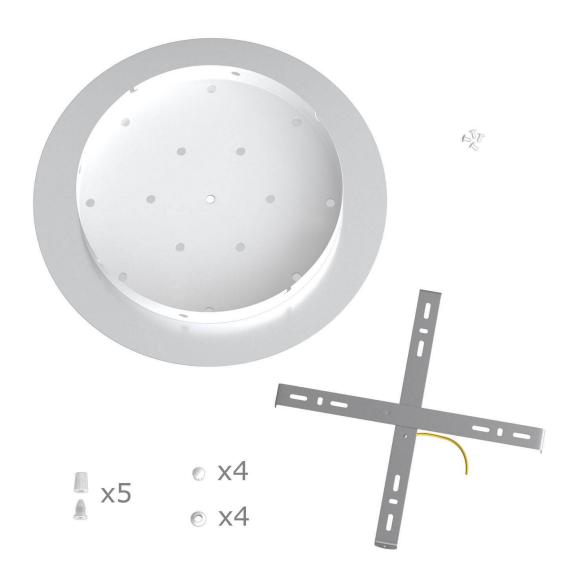

This Rose One Canopy Kit includes the following: an EXTRA LARGE Rose One Cover (15.75" diameter) with pre-drilled holes; an EXTRA LARGE Extra Deep Rose One Canopy (11.8" diameter); cable clamp strain reliefs; and all brackets & mounting hardware.

### Technical data for EXTRA LARGE Round Ceiling Canopy Kit - Rose One System

- EXTRA LARGE Extra Deep Rose One Ceiling Canopy
- Diameter: 11.8 inchesHeight: 1.38 inches
- Material: metalBracket fasteners
- 4 Caps and 4 rubber grommets are included for side holes
- EXTRA LARGE Rose One Cover
- Material: aluminum or dibond
- Diameter: 15.75 inches
- Hole diameters: 10 mm (3/8")
- Thickness: if aluminum 1 mm, if dibond 3 mm
- Clear plastic cable clamp strain reliefs included (1 per hole)