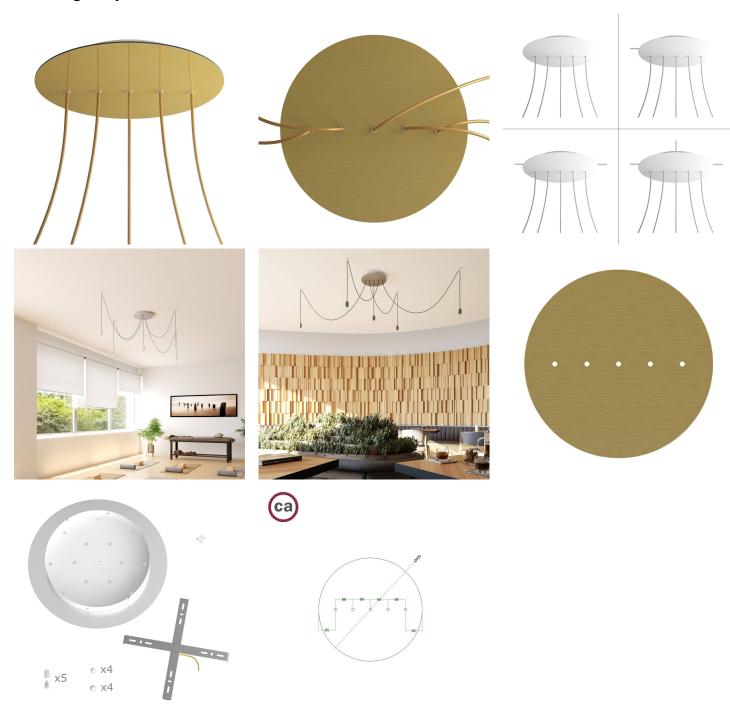

### **Product short description:**

This Rose One Canopy Kit comes with EVERYTHING you need to make your own 5 hole pendant light utilizing our EXTRA LARGE Rose One Canopy & round Cover.

What sets the Rose One System apart from our regular pendant light canopies is that this is a two part system with an extra deep ceiling canopy that allows for easier wiring of connections, as well as a wide cover over the canopy that allows you to create extra large pendant lights, swag chandeliers, cluster lights and more with even greater impact.

This Rose One Canopy Kit includes the following: an EXTRA LARGE Rose One Cover (15.75" diameter) with pre-drilled holes; an EXTRA LARGE Extra Deep Rose One Canopy (11.8" diameter); cable clamp strain reliefs; and all brackets & mounting hardware.

Our Rose One Canopy Kits come in a wide variety of colors and designs. And you can choose from the whichever pre-drilled hole pattern works best for you OR purchase one of our Rose One Cover Un-drilled Blanks and you can create whatever pattern you like!

### Technical data for EXTRA LARGE Round Ceiling Canopy Kit - Rose One System

- EXTRA LARGE Extra Deep Rose One Ceiling Canopy
- Diameter: 11.8 inchesHeight: 1.38 inches
- Material: metalBracket fasteners
- 4 Caps and 4 rubber grommets are included for side holes
- EXTRA LARGE Rose One Cover
- Material: aluminum or dibond
- Diameter: 15.75 inches
- Hole diameters: 10 mm (3/8")
- Thickness: if aluminum 1 mm, if dibond 3 mm
- Clear plastic cable clamp strain reliefs included (1 per hole)