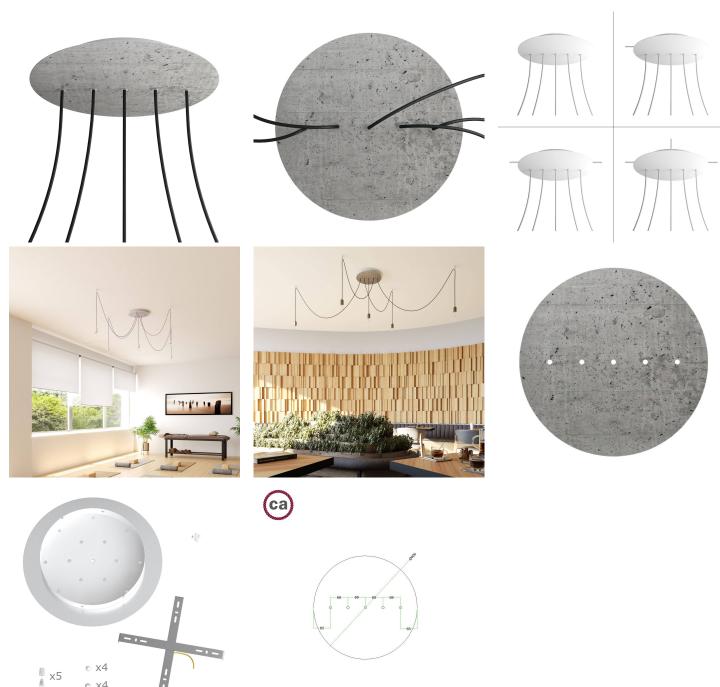

### **Product short description:**

This Rose One Canopy Kit comes with EVERYTHING you need to make your own 5 hole pendant light utilizing our EXTRA LARGE Rose One Canopy & round Cover.

What sets the Rose One System apart from our regular pendant light canopies is that this is a two part system with an extra deep ceiling canopy that allows for easier wiring of connections, as well as a wide cover over the canopy that allows you to create extra large pendant lights, swag chandeliers, cluster lights and more with even greater impact.

This Rose One Canopy Kit includes the following: an EXTRA LARGE Rose One Cover (15.75" diameter) with pre-drilled holes; an EXTRA LARGE Extra Deep Rose One Canopy (11.8" diameter); cable clamp strain reliefs; and all brackets & mounting hardware.

Our Rose One Canopy Kits come in a wide variety of colors and designs. And you can choose from the whichever pre-drilled hole pattern works best for you OR purchase one of our Rose One Cover Un-drilled Blanks and you can create whatever pattern you like!