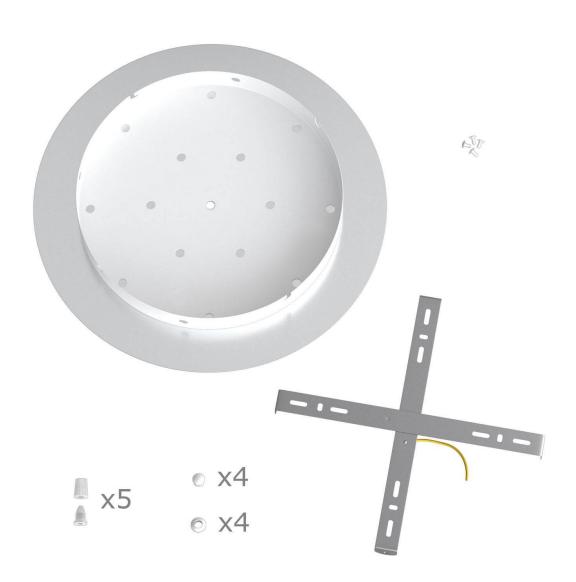

This Rose One Canopy Kit includes the following: an EXTRA LARGE Rose One Cover (15.75" diameter) with pre-drilled holes; an EXTRA LARGE Extra Deep Rose One Canopy (11.8" diameter); cable clamp strain reliefs; and all brackets & mounting hardware.

### Technical data for EXTRA LARGE Round Ceiling Canopy Kit - Rose One System

- EXTRA LARGE Extra Deep Rose One Ceiling Canopy
- Diameter: 11.8 inchesHeight: 1.38 inches
- Material: metalBracket fasteners
- 4 Caps and 4 rubber grommets are included for side holes
- EXTRA LARGE Rose One Cover
- Material: aluminum or dibond
- Diameter: 15.75 inches
- Hole diameters: 10 mm (3/8")
- Thickness: if aluminum 1 mm, if dibond 3 mm
- Clear plastic cable clamp strain reliefs included (1 per hole)