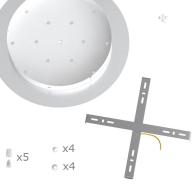

This Rose One Canopy Kit includes the following: an EXTRA LARGE Rose One Cover (15.75" diameter) with pre-drilled holes; an EXTRA LARGE Extra Deep Rose One Canopy (11.8" diameter); cable clamp strain reliefs; and all brackets & mounting hardware.

#### Technical data for EXTRA LARGE Round Ceiling Canopy Kit - Rose One System

- EXTRA LARGE Extra Deep Rose One Ceiling Canopy
- Diameter: 11.8 inches
- Height: 1.38 inches
- Material: metal
- Bracket fasteners
- 4 Caps and 4 rubber grommets are included for side holes
- EXTRA LARGE Rose One Cover
- Material: aluminum or dibond
- Diameter: 15.75 inches
- Hole diameters: 10 mm (3/8")
- Thickness: if aluminum 1 mm, if dibond 3 mm
- Clear plastic cable clamp strain reliefs included (1 per hole)