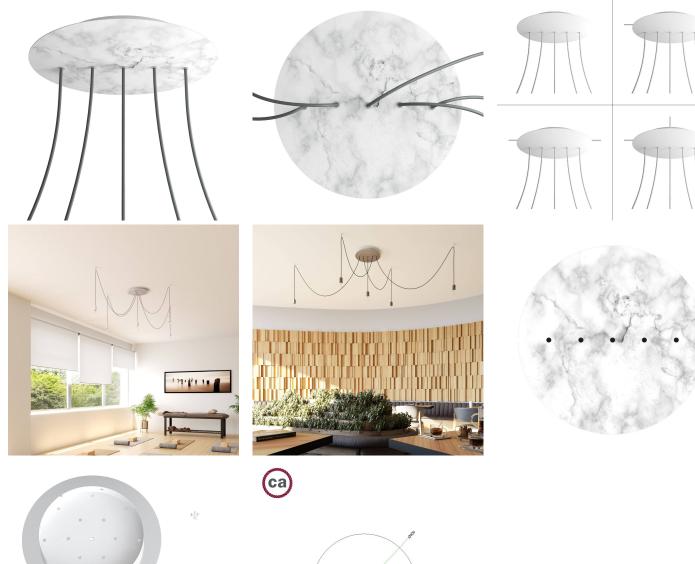

#### **Product short description:**

This Rose One Canopy Kit comes with EVERYTHING you need to make your own 5 hole pendant light utilizing our EXTRA LARGE Rose One Canopy & round Cover.

What sets the Rose One System apart from our regular pendant light canopies is that this is a two part system with an extra deep ceiling canopy that allows for easier wiring of connections, as well as a wide cover over the canopy that allows you to create extra large pendant lights, swag chandeliers, cluster lights and more with even greater impact.

This Rose One Canopy Kit includes the following: an EXTRA LARGE Rose One Cover (15.75" diameter) with pre-drilled holes; an EXTRA LARGE Extra Deep Rose One Canopy (11.8" diameter); cable clamp strain reliefs; and all brackets & mounting hardware.

Our Rose One Canopy Kits come in a wide variety of colors and designs. And you can choose from the whichever pre-drilled hole pattern works best for you OR purchase one of our Rose One Cover Un-drilled Blanks and you can create whatever pattern you like!