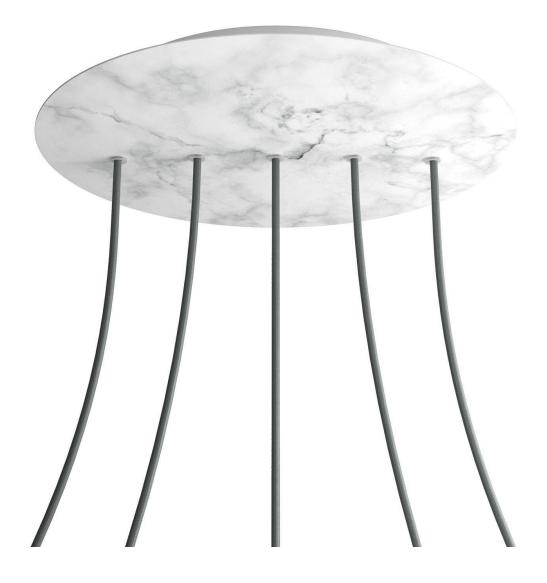

#### **Product short description:**

This Rose One Canopy Kit comes with EVERYTHING you need to make your own 5 hole pendant light utilizing our EXTRA LARGE Rose One Canopy & round Cover.

What sets the Rose One System apart from our regular pendant light canopies is that this is a two part system with an extra deep ceiling canopy that allows for easier wiring of connections, as well as a wide cover over the canopy that allows you to create extra large pendant lights, swag chandeliers, cluster lights and more with even greater impact.

This Rose One Canopy Kit includes the following: an EXTRA LARGE Rose One Cover (15.75" diameter) with pre-drilled holes; an EXTRA LARGE Extra Deep Rose One Canopy (11.8" diameter); cable clamp strain reliefs; and all brackets & mounting hardware.