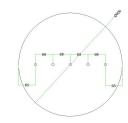

#### Technical data for EXTRA LARGE Round Ceiling Canopy Kit - Rose One System

- EXTRA LARGE Extra Deep Rose One Ceiling Canopy
- Diameter: 11.8 inches
- Height: 1.38 inches
- Material: metal
- Bracket fasteners
- 4 Caps and 4 rubber grommets are included for side holes
- EXTRA LARGE Rose One Cover
- Material: aluminum or dibond
- Diameter: 15.75 inches
- Hole diameters: 10 mm (3/8")
- Thickness: if aluminum 1 mm, if dibond 3 mm
- Clear plastic cable clamp strain reliefs included (1 per hole)