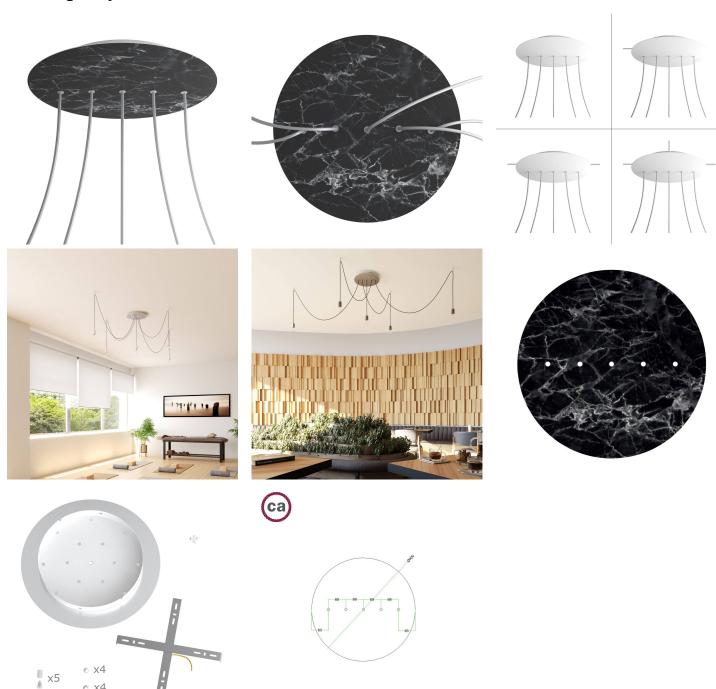

This Rose One Canopy Kit includes the following: an EXTRA LARGE Rose One Cover (15.75" diameter) with pre-drilled holes; an EXTRA LARGE Extra Deep Rose One Canopy (11.8" diameter); cable clamp strain reliefs; and all brackets & mounting hardware.

Our Rose One Canopy Kits come in a wide variety of colors and designs. And you can choose from the whichever pre-drilled hole pattern works best for you OR purchase one of our Rose One Cover Un-drilled Blanks and you can create whatever pattern you like!

### Technical data for EXTRA LARGE Round Ceiling Canopy Kit - Rose One System

- EXTRA LARGE Extra Deep Rose One Ceiling Canopy
- Diameter: 11.8 inchesHeight: 1.38 inches
- Material: metalBracket fasteners
- 4 Caps and 4 rubber grommets are included for side holes
- EXTRA LARGE Rose One Cover
- Material: aluminum or dibond
- Diameter: 15.75 inches
- Hole diameters: 10 mm (3/8")
- Thickness: if aluminum 1 mm, if dibond 3 mm
- Clear plastic cable clamp strain reliefs included (1 per hole)