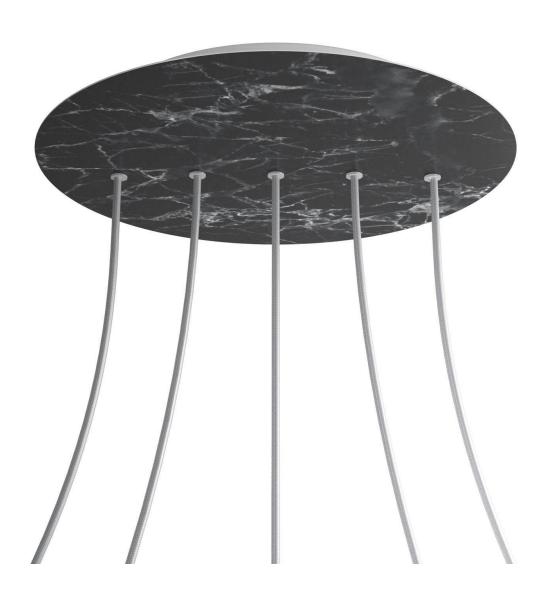

### **Product short description:**

This Rose One Canopy Kit comes with EVERYTHING you need to make your own 5 hole pendant light utilizing our EXTRA LARGE Rose One Canopy & round Cover.

What sets the Rose One System apart from our regular pendant light canopies is that this is a two part system with an extra deep ceiling canopy that allows for easier wiring of connections, as well as a wide cover over the canopy that allows you to create extra large pendant lights, swag chandeliers, cluster lights and more with even greater impact.

This Rose One Canopy Kit includes the following: an EXTRA LARGE Rose One Cover (15.75" diameter) with pre-drilled holes; an EXTRA LARGE Extra Deep Rose One Canopy (11.8" diameter); cable clamp strain reliefs; and all brackets & mounting hardware.

### Technical data for EXTRA LARGE Round Ceiling Canopy Kit - Rose One System

- EXTRA LARGE Extra Deep Rose One Ceiling Canopy
- Diameter: 11.8 inchesHeight: 1.38 inches
- Material: metalBracket fasteners
- 4 Caps and 4 rubber grommets are included for side holes
- EXTRA LARGE Rose One Cover
- Material: aluminum or dibond
- Diameter: 15.75 inches
- Hole diameters: 10 mm (3/8")
- Thickness: if aluminum 1 mm, if dibond 3 mm
- Clear plastic cable clamp strain reliefs included (1 per hole)