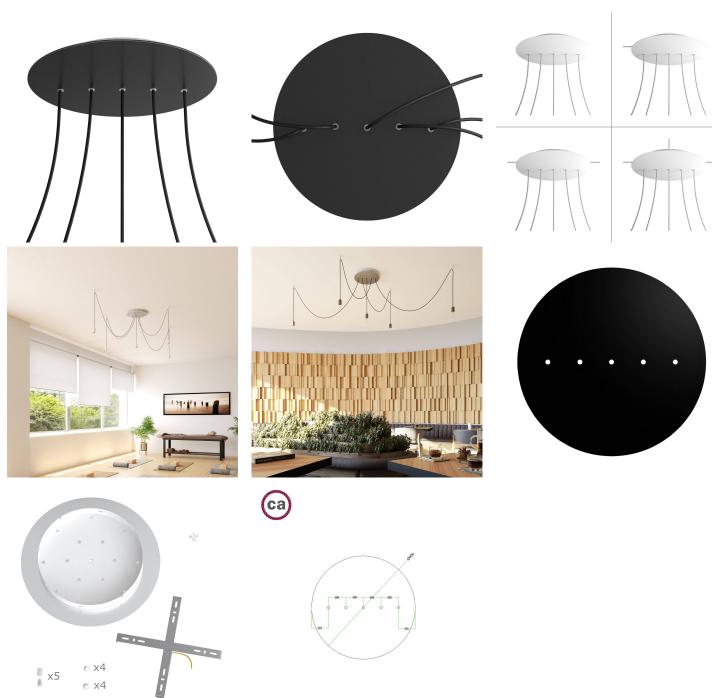

This Rose One Canopy Kit includes the following: an EXTRA LARGE Rose One Cover (15.75" diameter) with pre-drilled holes; an EXTRA LARGE Extra Deep Rose One Canopy (11.8" diameter); cable clamp strain reliefs; and all brackets & mounting hardware.

#### Technical data for EXTRA LARGE Round Ceiling Canopy Kit - Rose One System

- EXTRA LARGE Extra Deep Rose One Ceiling Canopy
- Diameter: 11.8 inchesHeight: 1.38 inches
- Material: metalBracket fasteners
- 4 Caps and 4 rubber grommets are included for side holes
- EXTRA LARGE Rose One Cover
- Material: aluminum or dibond
- Diameter: 15.75 inches
- Hole diameters: 10 mm (3/8")
- Thickness: if aluminum 1 mm, if dibond 3 mm
- Clear plastic cable clamp strain reliefs included (1 per hole)