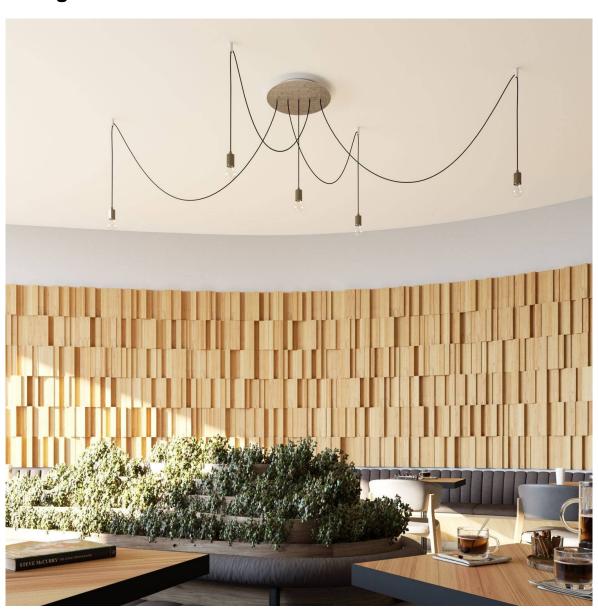

#### **Product short description:**

This Rose One Canopy Kit comes with EVERYTHING you need to make your own 5 hole pendant light utilizing our EXTRA LARGE Rose One Canopy & round Cover.

What sets the Rose One System apart from our regular pendant light canopies is that this is a two part system with an extra deep ceiling canopy that allows for easier wiring of connections, as well as a wide cover over the canopy that allows you to create extra large pendant lights, swag chandeliers, cluster lights and more with even greater impact.

This Rose One Canopy Kit includes the following: an EXTRA LARGE Rose One Cover (15.75" diameter) with pre-drilled holes; an EXTRA LARGE Extra Deep Rose One Canopy (11.8" diameter); cable clamp strain reliefs; and all brackets & mounting hardware.

Our Rose One Canopy Kits come in a wide variety of colors and designs. And you can choose from the whichever pre-drilled hole pattern works best for you OR purchase one of our Rose One Cover Un-drilled Blanks and you can create whatever pattern you like!