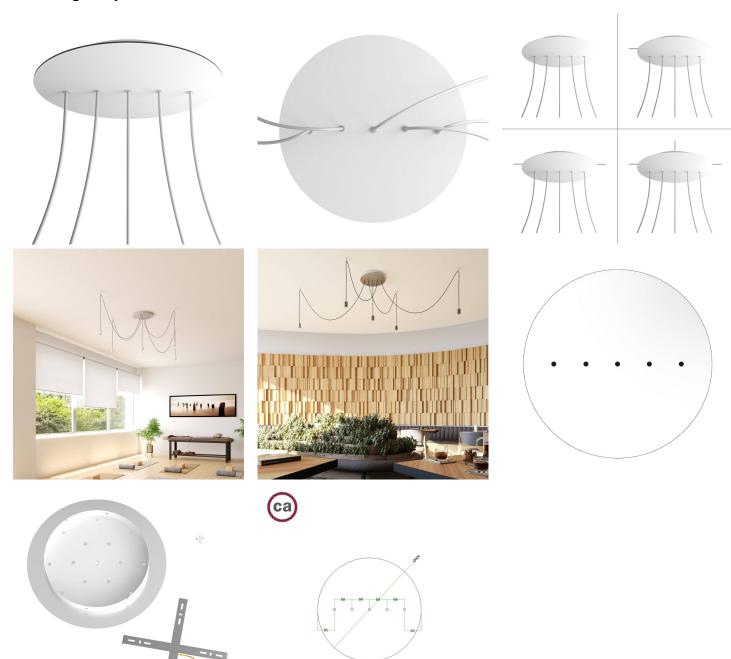

### **Product short description:**

This Rose One Canopy Kit comes with EVERYTHING you need to make your own 5 hole pendant light utilizing our EXTRA LARGE Rose One Canopy & round Cover.

What sets the Rose One System apart from our regular pendant light canopies is that this is a two part system with an extra deep ceiling canopy that allows for easier wiring of connections, as well as a wide cover over the canopy that allows you to create extra large pendant lights, swag chandeliers, cluster lights and more with even greater impact.

This Rose One Canopy Kit includes the following: an EXTRA LARGE Rose One Cover (15.75" diameter) with pre-drilled holes; an EXTRA LARGE Extra Deep Rose One Canopy (11.8" diameter); cable clamp strain reliefs; and all brackets & mounting hardware.

Our Rose One Canopy Kits come in a wide variety of colors and designs. And you can choose from the whichever pre-drilled hole pattern works best for you OR purchase one of our Rose One Cover Un-drilled Blanks and you can create whatever pattern you like!

### Technical data for EXTRA LARGE Round Ceiling Canopy Kit - Rose One System

- EXTRA LARGE Extra Deep Rose One Ceiling Canopy
- Diameter: 11.8 inchesHeight: 1.38 inches
- Material: metalBracket fasteners
- 4 Caps and 4 rubber grommets are included for side holes
- EXTRA LARGE Rose One Cover
- Material: aluminum or dibond
- Diameter: 15.75 inches
- Hole diameters: 10 mm (3/8")
- Thickness: if aluminum 1 mm, if dibond 3 mm
- Clear plastic cable clamp strain reliefs included (1 per hole)