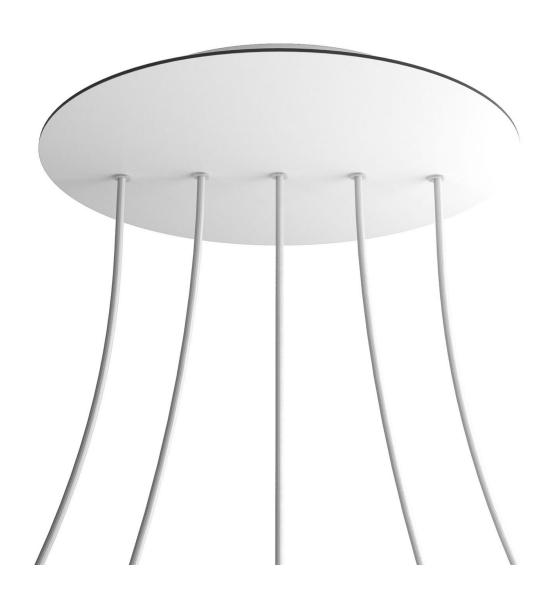

## **Product title:**

5 In-Line Holes - EXTRA LARGE Round Ceiling Canopy Kit - Rose One System

### **Product short description:**

This Rose One Canopy Kit comes with EVERYTHING you need to make your own 5 hole pendant light utilizing our EXTRA LARGE Rose One Canopy & round Cover.

What sets the Rose One System apart from our regular pendant light canopies is that this is a two part system with an extra deep ceiling canopy that allows for easier wiring of connections, as well as a wide cover over the canopy that allows you to create extra large pendant lights, swag chandeliers, cluster lights and more with even greater impact.

This Rose One Canopy Kit includes the following: an EXTRA LARGE Rose One Cover (15.75" diameter) with pre-drilled holes; an EXTRA LARGE Extra Deep Rose One Canopy (11.8" diameter); cable clamp strain reliefs; and all brackets & mounting hardware.