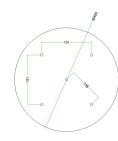

#### Technical data for EXTRA LARGE Round Ceiling Canopy Kit - Rose One System

- EXTRA LARGE Extra Deep Rose One Ceiling Canopy
- Diameter: 11.8 inches
- Height: 1.38 inches
- Material: metal
- Bracket fasteners
- 4 Caps and 4 rubber grommets are included for side holes
- EXTRA LARGE Rose One Cover
- Material: aluminum or dibond
- Diameter: 15.75 inches
- Hole diameters: 10 mm (3/8")
- Thickness: if aluminum 1 mm, if dibond 3 mm
- Clear plastic cable clamp strain reliefs included (1 per hole)