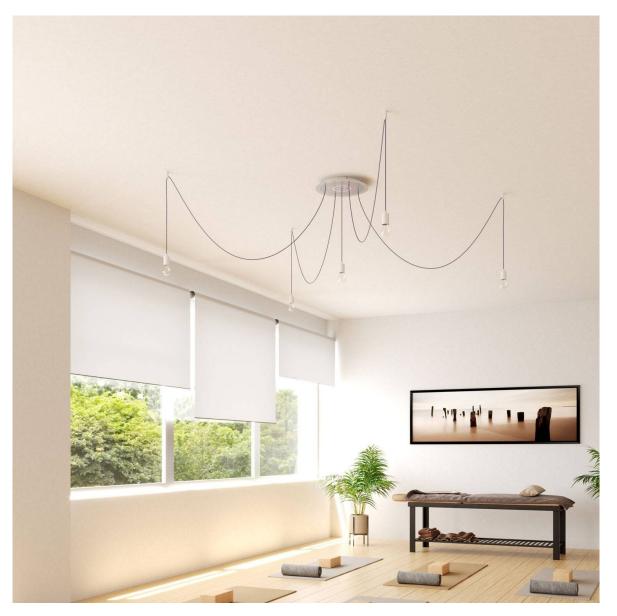

#### **Product short description:**

This Rose One Canopy Kit comes with EVERYTHING you need to make your own 5 hole pendant light utilizing our EXTRA LARGE Rose One Canopy & round Cover.

What sets the Rose One System apart from our regular pendant light canopies is that this is a two part system with an extra deep ceiling canopy that allows for easier wiring of connections, as well as a wide cover over the canopy that allows you to create extra large pendant lights, swag chandeliers, big cluster lights and more with even greater impact.

This Rose One Canopy Kit includes the following: an EXTRA LARGE Rose One Cover (15.75" diameter) with pre-drilled holes; an EXTRA LARGE Extra Deep Rose One Canopy (11.8" diameter); cable clamp strain reliefs; and all brackets & mounting hardware.

Our Rose One Canopy Kits come in a wide variety of colors and designs. And you can choose from the whichever pre-drilled hole pattern works best for you OR purchase one of our Rose One Cover Un-drilled Blanks and you can create whatever pattern you like!