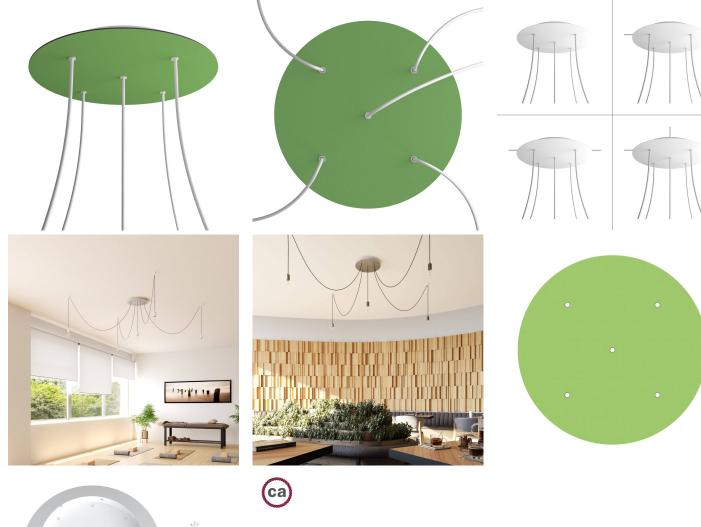

#### **Product short description:**

This Rose One Canopy Kit comes with EVERYTHING you need to make your own 5 hole pendant light utilizing our EXTRA LARGE Rose One Canopy & round Cover.

What sets the Rose One System apart from our regular pendant light canopies is that this is a two part system with an extra deep ceiling canopy that allows for easier wiring of connections, as well as a wide cover over the canopy that allows you to create extra large pendant lights, swag chandeliers, big cluster lights and more with even greater impact.

This Rose One Canopy Kit includes the following: an EXTRA LARGE Rose One Cover (15.75" diameter) with pre-drilled holes; an EXTRA LARGE Extra Deep Rose One Canopy (11.8" diameter); cable clamp strain reliefs; and all brackets & mounting hardware.

Our Rose One Canopy Kits come in a wide variety of colors and designs. And you can choose from the whichever pre-drilled hole pattern works best for you OR purchase one of our Rose One Cover Un-drilled Blanks and you can create whatever pattern you like!

#### Technical data for EXTRA LARGE Round Ceiling Canopy Kit - Rose One System

- EXTRA LARGE Extra Deep Rose One Ceiling Canopy
- Diameter: 11.8 inches
- Height: 1.38 inches
- Material: metal
- Bracket fasteners
- 4 Caps and 4 rubber grommets are included for side holes
- EXTRA LARGE Rose One Cover
- Material: aluminum or dibond
- Diameter: 15.75 inches
- Hole diameters: 10 mm (3/8")
- Thickness: if aluminum 1 mm, if dibond 3 mm
- Clear plastic cable clamp strain reliefs included (1 per hole)