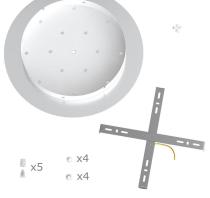

This Rose One Canopy Kit includes the following: an EXTRA LARGE Rose One Cover (15.75" diameter) with pre-drilled holes; an EXTRA LARGE Extra Deep Rose One Canopy (11.8" diameter); cable clamp strain reliefs; and all brackets & mounting hardware.

#### Technical data for EXTRA LARGE Round Ceiling Canopy Kit - Rose One System

- EXTRA LARGE Extra Deep Rose One Ceiling Canopy
- Diameter: 11.8 inches
- Height: 1.38 inches
- Material: metal
- Bracket fasteners
- 4 Caps and 4 rubber grommets are included for side holes
- EXTRA LARGE Rose One Cover
- Material: aluminum or dibond
- Diameter: 15.75 inches
- Hole diameters: 10 mm (3/8")
- Thickness: if aluminum 1 mm, if dibond 3 mm
- Clear plastic cable clamp strain reliefs included (1 per hole)