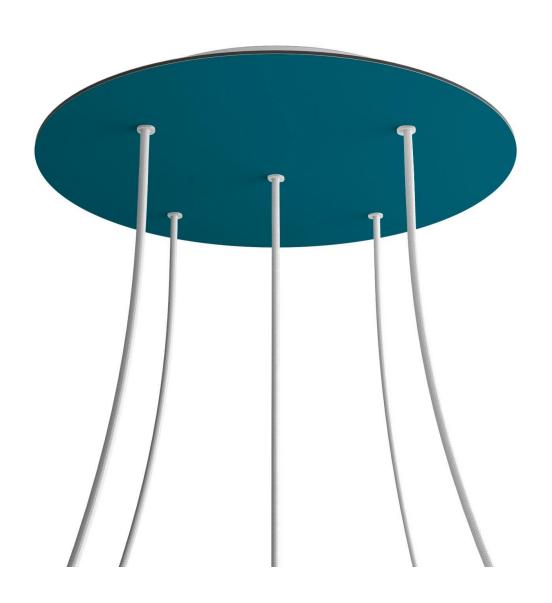

#### **Product short description:**

This Rose One Canopy Kit comes with EVERYTHING you need to make your own 5 hole pendant light utilizing our EXTRA LARGE Rose One Canopy & round Cover.

What sets the Rose One System apart from our regular pendant light canopies is that this is a two part system with an extra deep ceiling canopy that allows for easier wiring of connections, as well as a wide cover over the canopy that allows you to create extra large pendant lights, swag chandeliers, big cluster lights and more with even greater impact.

This Rose One Canopy Kit includes the following: an EXTRA LARGE Rose One Cover (15.75" diameter) with pre-drilled holes; an EXTRA LARGE Extra Deep Rose One Canopy (11.8" diameter); cable clamp strain reliefs; and all brackets & mounting hardware.

Our Rose One Canopy Kits come in a wide variety of colors and designs. And you can choose from the whichever pre-drilled hole pattern works best for you OR purchase one of our Rose One Cover Un-drilled Blanks and you can create whatever pattern you like!

#### Technical data for EXTRA LARGE Round Ceiling Canopy Kit - Rose One System

- EXTRA LARGE Extra Deep Rose One Ceiling Canopy
- Diameter: 11.8 inchesHeight: 1.38 inches
- Material: metal
- Bracket fasteners
- 4 Caps and 4 rubber grommets are included for side holes
- EXTRA LARGE Rose One Cover
- Material: aluminum or dibond
- Diameter: 15.75 inches
- Hole diameters: 10 mm (3/8")
- Thickness: if aluminum 1 mm, if dibond 3 mm
- Clear plastic cable clamp strain reliefs included (1 per hole)