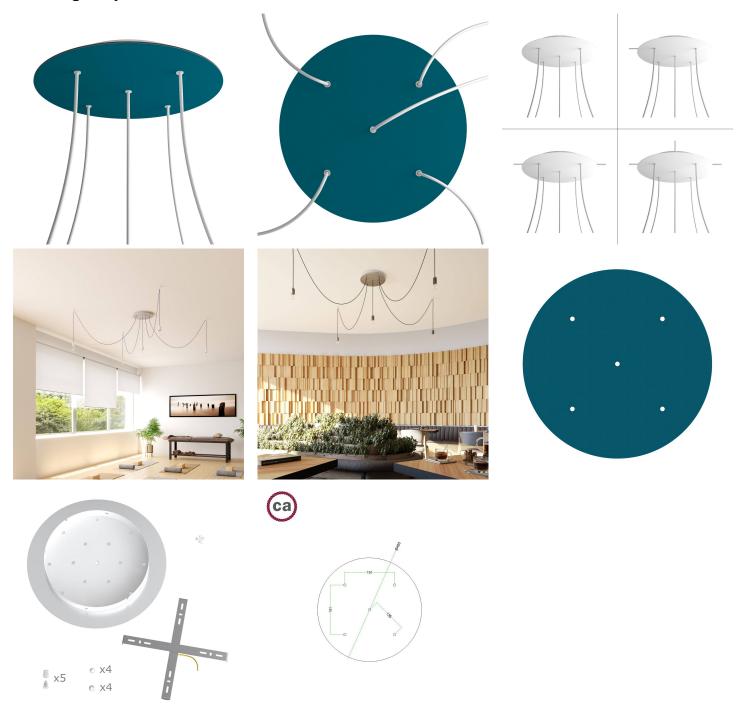

#### **Product short description:**

This Rose One Canopy Kit comes with EVERYTHING you need to make your own 5 hole pendant light utilizing our EXTRA LARGE Rose One Canopy & round Cover.

What sets the Rose One System apart from our regular pendant light canopies is that this is a two part system with an extra deep ceiling canopy that allows for easier wiring of connections, as well as a wide cover over the canopy that allows you to create extra large pendant lights, swag chandeliers, big cluster lights and more with even greater impact.

This Rose One Canopy Kit includes the following: an EXTRA LARGE Rose One Cover (15.75" diameter) with pre-drilled holes; an EXTRA LARGE Extra Deep Rose One Canopy (11.8" diameter); cable clamp strain reliefs; and all brackets & mounting hardware.

Our Rose One Canopy Kits come in a wide variety of colors and designs. And you can choose from the whichever pre-drilled hole pattern works best for you OR purchase one of our Rose One Cover Un-drilled Blanks and you can create whatever pattern you like!

#### Technical data for EXTRA LARGE Round Ceiling Canopy Kit - Rose One System

- EXTRA LARGE Extra Deep Rose One Ceiling Canopy
- Diameter: 11.8 inchesHeight: 1.38 inches
- Material: metal
- Bracket fasteners
- 4 Caps and 4 rubber grommets are included for side holes
- EXTRA LARGE Rose One Cover
- Material: aluminum or dibond
- Diameter: 15.75 inches
- Hole diameters: 10 mm (3/8")
- Thickness: if aluminum 1 mm, if dibond 3 mm
- Clear plastic cable clamp strain reliefs included (1 per hole)