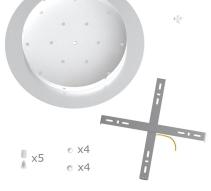

This Rose One Canopy Kit includes the following: an EXTRA LARGE Rose One Cover (15.75" diameter) with pre-drilled holes; an EXTRA LARGE Extra Deep Rose One Canopy (11.8" diameter); cable clamp strain reliefs; and all brackets & mounting hardware.

#### Technical data for EXTRA LARGE Round Ceiling Canopy Kit - Rose One System

- EXTRA LARGE Extra Deep Rose One Ceiling Canopy
- Diameter: 11.8 inches
- Height: 1.38 inches
- Material: metal
- Bracket fasteners
- 4 Caps and 4 rubber grommets are included for side holes
- EXTRA LARGE Rose One Cover
- Material: aluminum or dibond
- Diameter: 15.75 inches
- Hole diameters: 10 mm (3/8")
- Thickness: if aluminum 1 mm, if dibond 3 mm
- Clear plastic cable clamp strain reliefs included (1 per hole)