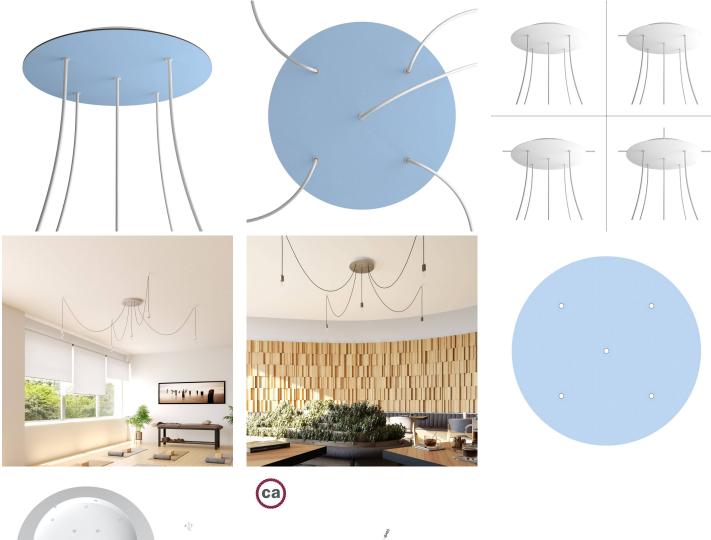

#### **Product short description:**

This Rose One Canopy Kit comes with EVERYTHING you need to make your own 5 hole pendant light utilizing our EXTRA LARGE Rose One Canopy & round Cover.

What sets the Rose One System apart from our regular pendant light canopies is that this is a two part system with an extra deep ceiling canopy that allows for easier wiring of connections, as well as a wide cover over the canopy that allows you to create extra large pendant lights, swag chandeliers, big cluster lights and more with even greater impact.

This Rose One Canopy Kit includes the following: an EXTRA LARGE Rose One Cover (15.75" diameter) with pre-drilled holes; an EXTRA LARGE Extra Deep Rose One Canopy (11.8" diameter); cable clamp strain reliefs; and all brackets & mounting hardware.

Our Rose One Canopy Kits come in a wide variety of colors and designs. And you can choose from the whichever pre-drilled hole pattern works best for you OR purchase one of our Rose One Cover Un-drilled Blanks and you can create whatever pattern you like!