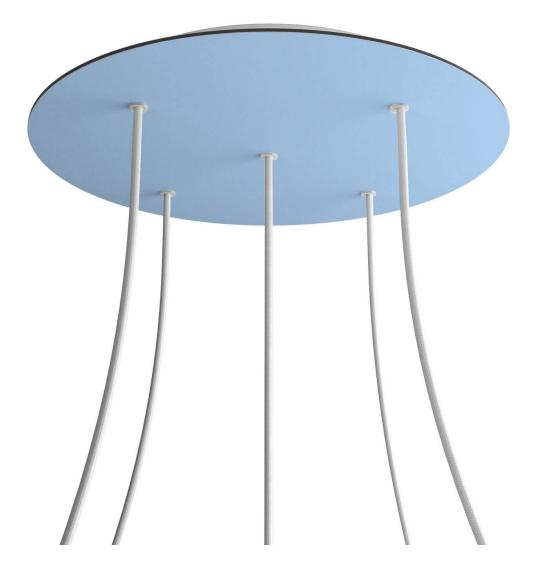

#### **Product short description:**

This Rose One Canopy Kit comes with EVERYTHING you need to make your own 5 hole pendant light utilizing our EXTRA LARGE Rose One Canopy & round Cover.

What sets the Rose One System apart from our regular pendant light canopies is that this is a two part system with an extra deep ceiling canopy that allows for easier wiring of connections, as well as a wide cover over the canopy that allows you to create extra large pendant lights, swag chandeliers, big cluster lights and more with even greater impact.

This Rose One Canopy Kit includes the following: an EXTRA LARGE Rose One Cover (15.75" diameter) with pre-drilled holes; an EXTRA LARGE Extra Deep Rose One Canopy (11.8" diameter); cable clamp strain reliefs; and all brackets & mounting hardware.