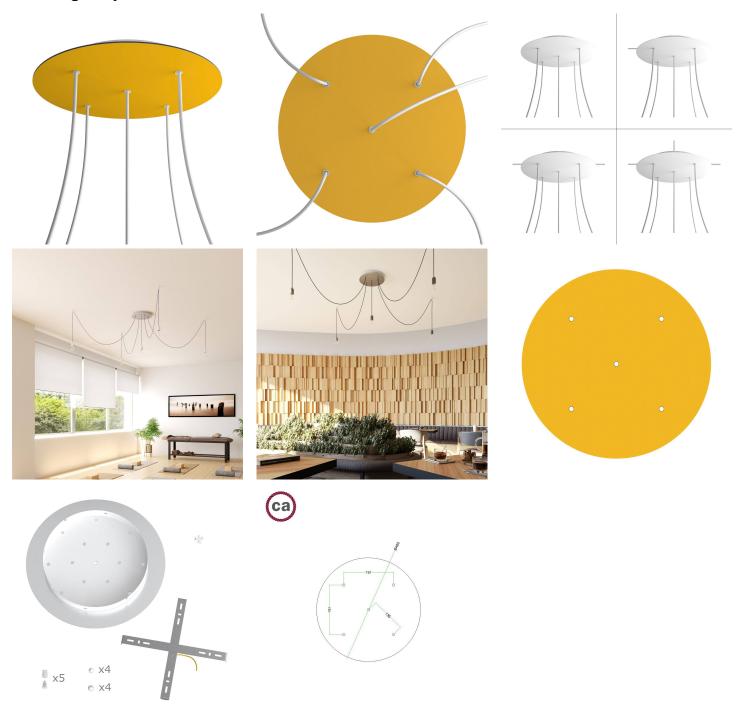

#### **Product short description:**

This Rose One Canopy Kit comes with EVERYTHING you need to make your own 5 hole pendant light utilizing our EXTRA LARGE Rose One Canopy & round Cover.

What sets the Rose One System apart from our regular pendant light canopies is that this is a two part system with an extra deep ceiling canopy that allows for easier wiring of connections, as well as a wide cover over the canopy that allows you to create extra large pendant lights, swag chandeliers, big cluster lights and more with even greater impact.

This Rose One Canopy Kit includes the following: an EXTRA LARGE Rose One Cover (15.75" diameter) with pre-drilled holes; an EXTRA LARGE Extra Deep Rose One Canopy (11.8" diameter); cable clamp strain reliefs; and all brackets & mounting hardware.

Our Rose One Canopy Kits come in a wide variety of colors and designs. And you can choose from the whichever pre-drilled hole pattern works best for you OR purchase one of our Rose One Cover Un-drilled Blanks and you can create whatever pattern you like!