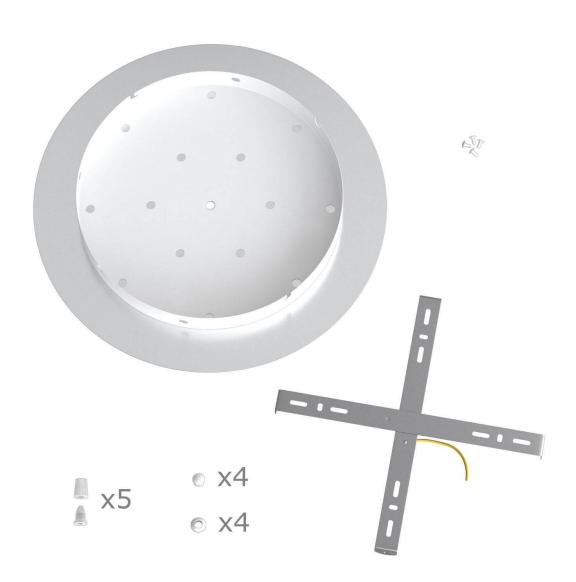

This Rose One Canopy Kit includes the following: an EXTRA LARGE Rose One Cover (15.75" diameter) with pre-drilled holes; an EXTRA LARGE Extra Deep Rose One Canopy (11.8" diameter); cable clamp strain reliefs; and all brackets & mounting hardware.

#### Technical data for EXTRA LARGE Round Ceiling Canopy Kit - Rose One System

- EXTRA LARGE Extra Deep Rose One Ceiling Canopy
- Diameter: 11.8 inchesHeight: 1.38 inches
- Material: metal
- Bracket fasteners
- 4 Caps and 4 rubber grommets are included for side holes
- EXTRA LARGE Rose One Cover
- Material: aluminum or dibond
- Diameter: 15.75 inches
- Hole diameters: 10 mm (3/8")
- Thickness: if aluminum 1 mm, if dibond 3 mm
- Clear plastic cable clamp strain reliefs included (1 per hole)