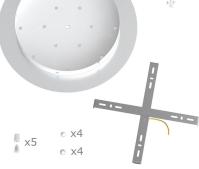

This Rose One Canopy Kit includes the following: an EXTRA LARGE Rose One Cover (15.75" diameter) with pre-drilled holes; an EXTRA LARGE Extra Deep Rose One Canopy (11.8" diameter); cable clamp strain reliefs; and all brackets & mounting hardware.

#### Technical data for EXTRA LARGE Round Ceiling Canopy Kit - Rose One System

- EXTRA LARGE Extra Deep Rose One Ceiling Canopy
- Diameter: 11.8 inches
- Height: 1.38 inches
- Material: metal
- Bracket fasteners
- 4 Caps and 4 rubber grommets are included for side holes
- EXTRA LARGE Rose One Cover
- Material: aluminum or dibond
- Diameter: 15.75 inches
- Hole diameters: 10 mm (3/8")
- Thickness: if aluminum 1 mm, if dibond 3 mm
- Clear plastic cable clamp strain reliefs included (1 per hole)