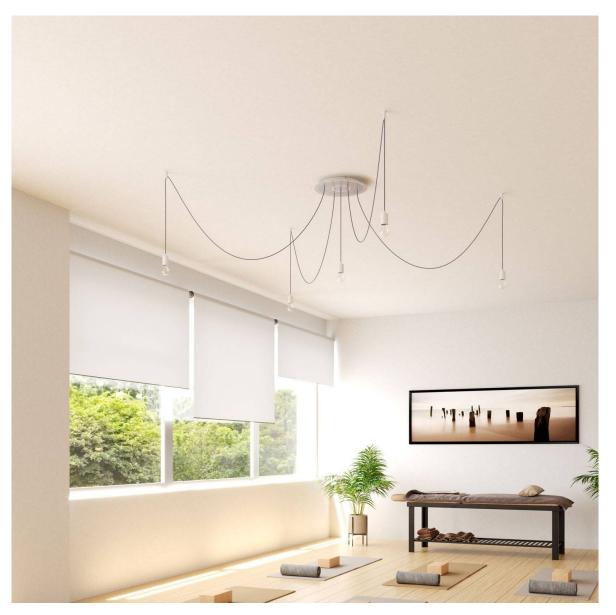

#### **Product short description:**

This Rose One Canopy Kit comes with EVERYTHING you need to make your own 5 hole pendant light utilizing our EXTRA LARGE Rose One Canopy & round Cover.

What sets the Rose One System apart from our regular pendant light canopies is that this is a two part system with an extra deep ceiling canopy that allows for easier wiring of connections, as well as a wide cover over the canopy that allows you to create extra large pendant lights, swag chandeliers, big cluster lights and more with even greater impact.

This Rose One Canopy Kit includes the following: an EXTRA LARGE Rose One Cover (15.75" diameter) with pre-drilled holes; an EXTRA LARGE Extra Deep Rose One Canopy (11.8" diameter); cable clamp strain reliefs; and all brackets & mounting hardware.

Our Rose One Canopy Kits come in a wide variety of colors and designs. And you can choose from the whichever pre-drilled hole pattern works best for you OR purchase one of our Rose One Cover Un-drilled Blanks and you can create whatever pattern you like!