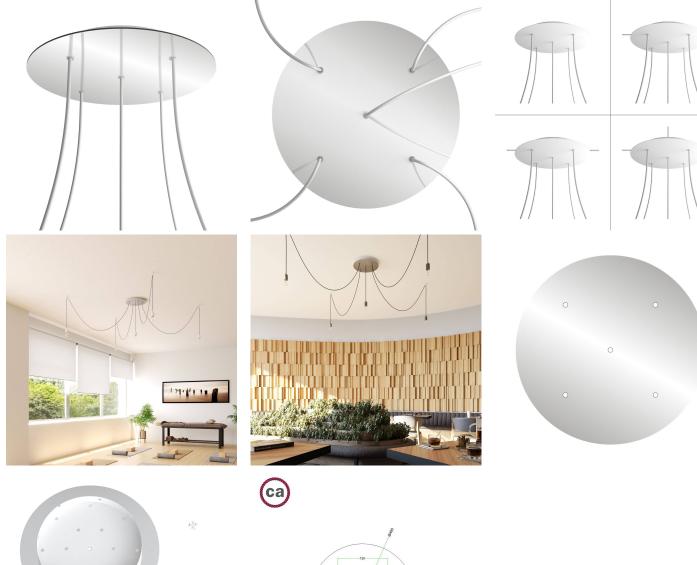

#### **Product short description:**

This Rose One Canopy Kit comes with EVERYTHING you need to make your own 5 hole pendant light utilizing our EXTRA LARGE Rose One Canopy & round Cover.

What sets the Rose One System apart from our regular pendant light canopies is that this is a two part system with an extra deep ceiling canopy that allows for easier wiring of connections, as well as a wide cover over the canopy that allows you to create extra large pendant lights, swag chandeliers, big cluster lights and more with even greater impact.

This Rose One Canopy Kit includes the following: an EXTRA LARGE Rose One Cover (15.75" diameter) with pre-drilled holes; an EXTRA LARGE Extra Deep Rose One Canopy (11.8" diameter); cable clamp strain reliefs; and all brackets & mounting hardware.

Our Rose One Canopy Kits come in a wide variety of colors and designs. And you can choose from the whichever pre-drilled hole pattern works best for you OR purchase one of our Rose One Cover Un-drilled Blanks and you can create whatever pattern you like!