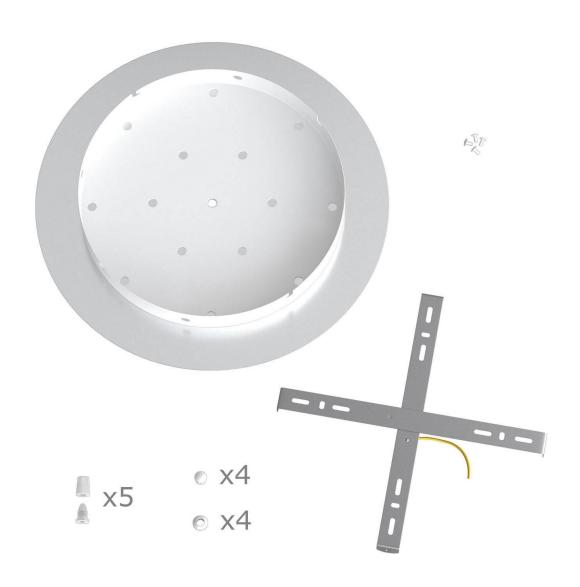

This Rose One Canopy Kit includes the following: an EXTRA LARGE Rose One Cover (15.75" diameter) with pre-drilled holes; an EXTRA LARGE Extra Deep Rose One Canopy (11.8" diameter); cable clamp strain reliefs; and all brackets & mounting hardware.

#### Technical data for EXTRA LARGE Round Ceiling Canopy Kit - Rose One System

- EXTRA LARGE Extra Deep Rose One Ceiling Canopy
- Diameter: 11.8 inchesHeight: 1.38 inches
- Material: metal
- Bracket fasteners
- 4 Caps and 4 rubber grommets are included for side holes
- EXTRA LARGE Rose One Cover
- Material: aluminum or dibond
- Diameter: 15.75 inches
- Hole diameters: 10 mm (3/8")
- Thickness: if aluminum 1 mm, if dibond 3 mm
- Clear plastic cable clamp strain reliefs included (1 per hole)