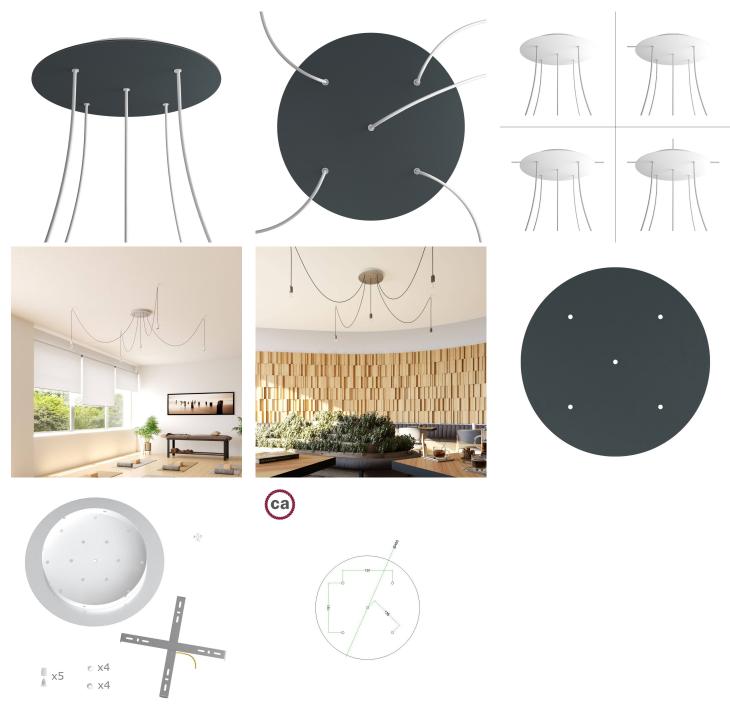

#### **Product short description:**

This Rose One Canopy Kit comes with EVERYTHING you need to make your own 5 hole pendant light utilizing our EXTRA LARGE Rose One Canopy & round Cover.

What sets the Rose One System apart from our regular pendant light canopies is that this is a two part system with an extra deep ceiling canopy that allows for easier wiring of connections, as well as a wide cover over the canopy that allows you to create extra large pendant lights, swag chandeliers, big cluster lights and more with even greater impact.

This Rose One Canopy Kit includes the following: an EXTRA LARGE Rose One Cover (15.75" diameter) with pre-drilled holes; an EXTRA LARGE Extra Deep Rose One Canopy (11.8" diameter); cable clamp strain reliefs; and all brackets & mounting hardware.

Our Rose One Canopy Kits come in a wide variety of colors and designs. And you can choose from the whichever pre-drilled hole pattern works best for you OR purchase one of our Rose One Cover Un-drilled Blanks and you can create whatever pattern you like!

#### Technical data for EXTRA LARGE Round Ceiling Canopy Kit - Rose One System

- EXTRA LARGE Extra Deep Rose One Ceiling Canopy
- Diameter: 11.8 inchesHeight: 1.38 inches
- Material: metal
- Bracket fasteners
- 4 Caps and 4 rubber grommets are included for side holes
- EXTRA LARGE Rose One Cover
- Material: aluminum or dibond
- Diameter: 15.75 inches
- Hole diameters: 10 mm (3/8")
- Thickness: if aluminum 1 mm, if dibond 3 mm
- Clear plastic cable clamp strain reliefs included (1 per hole)