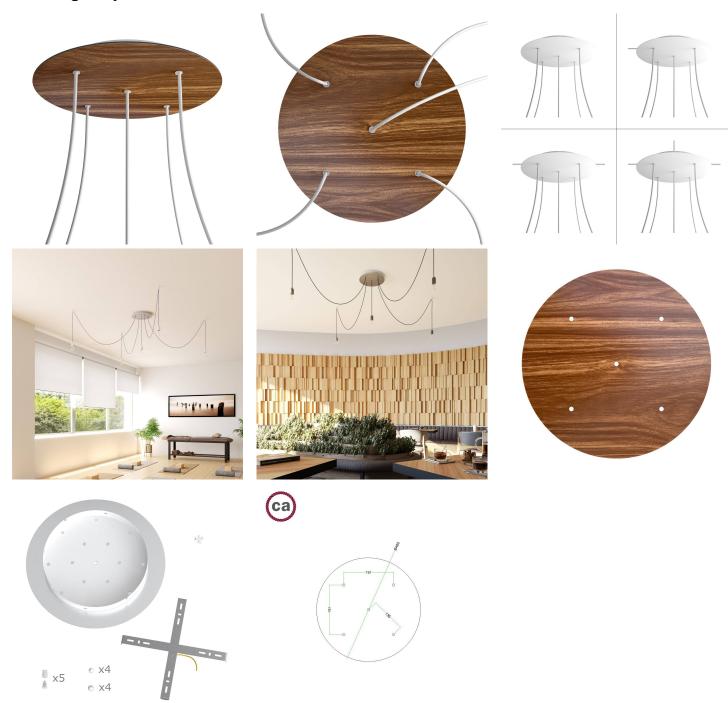

#### **Product short description:**

This Rose One Canopy Kit comes with EVERYTHING you need to make your own 5 hole pendant light utilizing our EXTRA LARGE Rose One Canopy & round Cover.

What sets the Rose One System apart from our regular pendant light canopies is that this is a two part system with an extra deep ceiling canopy that allows for easier wiring of connections, as well as a wide cover over the canopy that allows you to create extra large pendant lights, swag chandeliers, big cluster lights and more with even greater impact.

This Rose One Canopy Kit includes the following: an EXTRA LARGE Rose One Cover (15.75" diameter) with pre-drilled holes; an EXTRA LARGE Extra Deep Rose One Canopy (11.8" diameter); cable clamp strain reliefs; and all brackets & mounting hardware.

Our Rose One Canopy Kits come in a wide variety of colors and designs. And you can choose from the whichever pre-drilled hole pattern works best for you OR purchase one of our Rose One Cover Un-drilled Blanks and you can create whatever pattern you like!