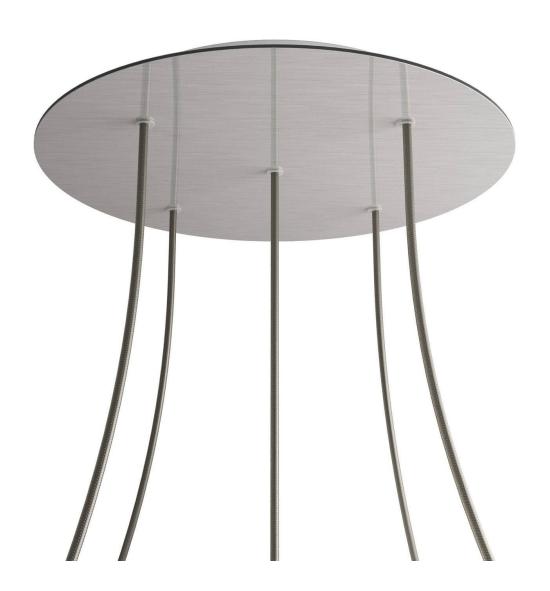

#### **Product short description:**

This Rose One Canopy Kit comes with EVERYTHING you need to make your own 5 hole pendant light utilizing our EXTRA LARGE Rose One Canopy & round Cover.

What sets the Rose One System apart from our regular pendant light canopies is that this is a two part system with an extra deep ceiling canopy that allows for easier wiring of connections, as well as a wide cover over the canopy that allows you to create extra large pendant lights, swag chandeliers, big cluster lights and more with even greater impact.

This Rose One Canopy Kit includes the following: an EXTRA LARGE Rose One Cover (15.75" diameter) with pre-drilled holes; an EXTRA LARGE Extra Deep Rose One Canopy (11.8" diameter); cable clamp strain reliefs; and all brackets & mounting hardware.