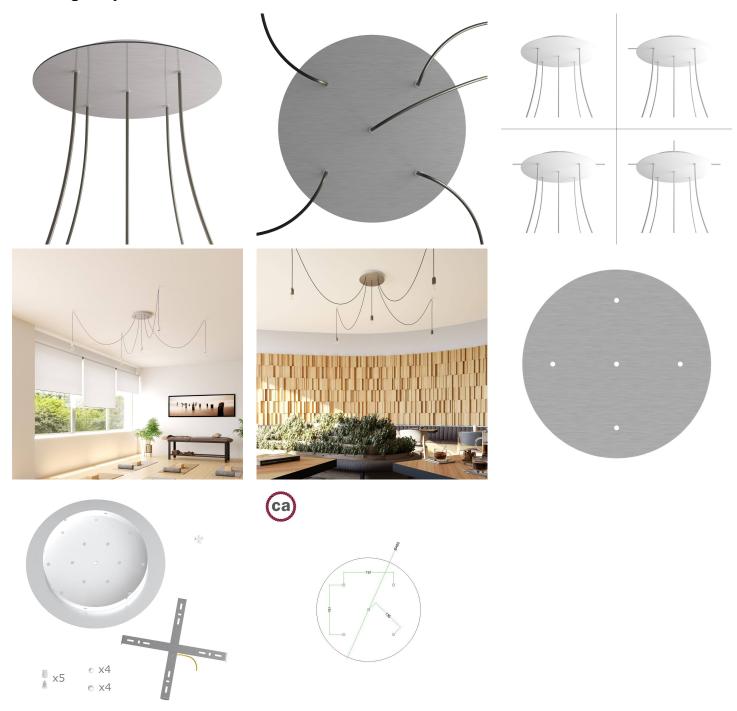

This Rose One Canopy Kit includes the following: an EXTRA LARGE Rose One Cover (15.75" diameter) with pre-drilled holes; an EXTRA LARGE Extra Deep Rose One Canopy (11.8" diameter); cable clamp strain reliefs; and all brackets & mounting hardware.

Our Rose One Canopy Kits come in a wide variety of colors and designs. And you can choose from the whichever pre-drilled hole pattern works best for you OR purchase one of our Rose One Cover Un-drilled Blanks and you can create whatever pattern you like!

#### Technical data for EXTRA LARGE Round Ceiling Canopy Kit - Rose One System

- EXTRA LARGE Extra Deep Rose One Ceiling Canopy
- Diameter: 11.8 inchesHeight: 1.38 inches
- Material: metal
- Bracket fasteners
- 4 Caps and 4 rubber grommets are included for side holes
- EXTRA LARGE Rose One Cover
- Material: aluminum or dibond
- Diameter: 15.75 inches
- Hole diameters: 10 mm (3/8")
- Thickness: if aluminum 1 mm, if dibond 3 mm
- Clear plastic cable clamp strain reliefs included (1 per hole)