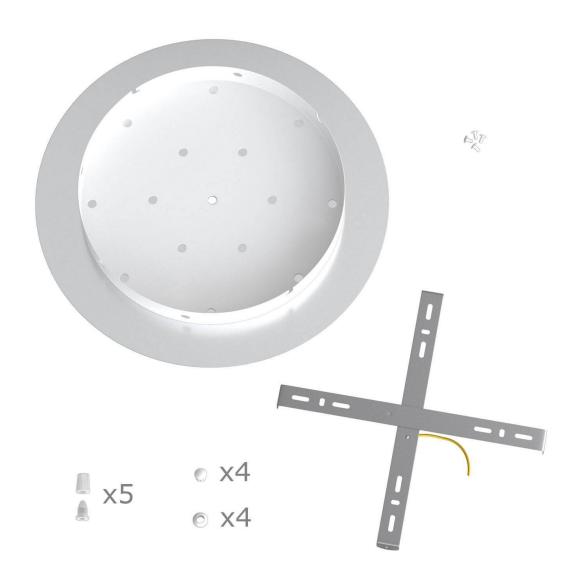

This Rose One Canopy Kit includes the following: an EXTRA LARGE Rose One Cover (15.75" diameter) with pre-drilled holes; an EXTRA LARGE Extra Deep Rose One Canopy (11.8" diameter); cable clamp strain reliefs; and all brackets & mounting hardware.

#### Technical data for EXTRA LARGE Round Ceiling Canopy Kit - Rose One System

- EXTRA LARGE Extra Deep Rose One Ceiling Canopy
- Diameter: 11.8 inchesHeight: 1.38 inches
- Material: metal
- Bracket fasteners
- 4 Caps and 4 rubber grommets are included for side holes
- EXTRA LARGE Rose One Cover
- Material: aluminum or dibond
- Diameter: 15.75 inches
- Hole diameters: 10 mm (3/8")
- Thickness: if aluminum 1 mm, if dibond 3 mm
- Clear plastic cable clamp strain reliefs included (1 per hole)