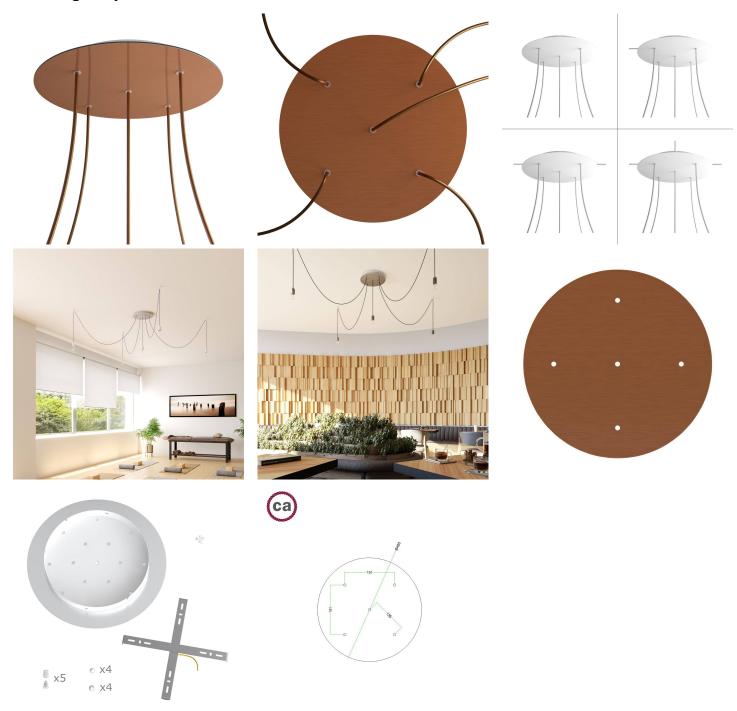

## **Product title:**

5 Holes - EXTRA LARGE Round Ceiling Canopy Kit - Rose One System

#### **Product short description:**

This Rose One Canopy Kit comes with EVERYTHING you need to make your own 5 hole pendant light utilizing our EXTRA LARGE Rose One Canopy & round Cover.

What sets the Rose One System apart from our regular pendant light canopies is that this is a two part system with an extra deep ceiling canopy that allows for easier wiring of connections, as well as a wide cover over the canopy that allows you to create extra large pendant lights, swag chandeliers, big cluster lights and more with even greater impact.

This Rose One Canopy Kit includes the following: an EXTRA LARGE Rose One Cover (15.75" diameter) with pre-drilled holes; an EXTRA LARGE Extra Deep Rose One Canopy (11.8" diameter); cable clamp strain reliefs; and all brackets & mounting hardware.

#### Technical data for EXTRA LARGE Round Ceiling Canopy Kit - Rose One System

- EXTRA LARGE Extra Deep Rose One Ceiling Canopy
- Diameter: 11.8 inchesHeight: 1.38 inches
- Material: metal
- Bracket fasteners
- 4 Caps and 4 rubber grommets are included for side holes
- EXTRA LARGE Rose One Cover
- Material: aluminum or dibond
- Diameter: 15.75 inches
- Hole diameters: 10 mm (3/8")
- Thickness: if aluminum 1 mm, if dibond 3 mm
- Clear plastic cable clamp strain reliefs included (1 per hole)