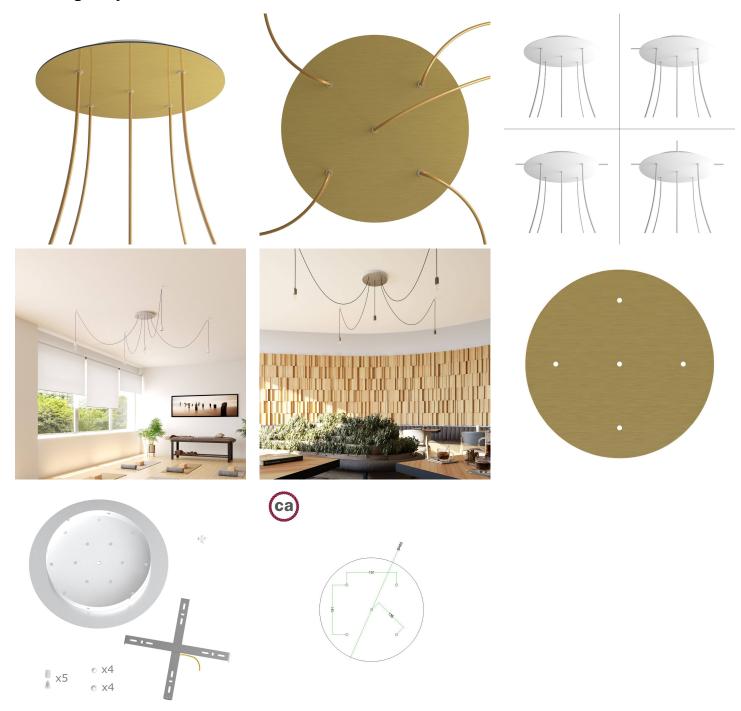

#### **Product short description:**

This Rose One Canopy Kit comes with EVERYTHING you need to make your own 5 hole pendant light utilizing our EXTRA LARGE Rose One Canopy & round Cover.

What sets the Rose One System apart from our regular pendant light canopies is that this is a two part system with an extra deep ceiling canopy that allows for easier wiring of connections, as well as a wide cover over the canopy that allows you to create extra large pendant lights, swag chandeliers, big cluster lights and more with even greater impact.

This Rose One Canopy Kit includes the following: an EXTRA LARGE Rose One Cover (15.75" diameter) with pre-drilled holes; an EXTRA LARGE Extra Deep Rose One Canopy (11.8" diameter); cable clamp strain reliefs; and all brackets & mounting hardware.

Our Rose One Canopy Kits come in a wide variety of colors and designs. And you can choose from the whichever pre-drilled hole pattern works best for you OR purchase one of our Rose One Cover Un-drilled Blanks and you can create whatever pattern you like!

#### Technical data for EXTRA LARGE Round Ceiling Canopy Kit - Rose One System

- EXTRA LARGE Extra Deep Rose One Ceiling Canopy
- Diameter: 11.8 inchesHeight: 1.38 inches
- Material: metal
- Bracket fasteners
- 4 Caps and 4 rubber grommets are included for side holes
- EXTRA LARGE Rose One Cover
- Material: aluminum or dibond
- Diameter: 15.75 inches
- Hole diameters: 10 mm (3/8")
- Thickness: if aluminum 1 mm, if dibond 3 mm
- Clear plastic cable clamp strain reliefs included (1 per hole)