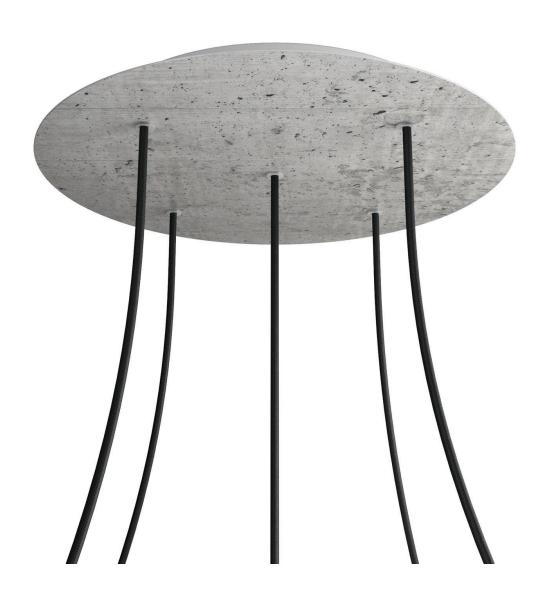

#### **Product short description:**

This Rose One Canopy Kit comes with EVERYTHING you need to make your own 5 hole pendant light utilizing our EXTRA LARGE Rose One Canopy & round Cover.

What sets the Rose One System apart from our regular pendant light canopies is that this is a two part system with an extra deep ceiling canopy that allows for easier wiring of connections, as well as a wide cover over the canopy that allows you to create extra large pendant lights, swag chandeliers, big cluster lights and more with even greater impact.

This Rose One Canopy Kit includes the following: an EXTRA LARGE Rose One Cover (15.75" diameter) with pre-drilled holes; an EXTRA LARGE Extra Deep Rose One Canopy (11.8" diameter); cable clamp strain reliefs; and all brackets & mounting hardware.

#### Technical data for EXTRA LARGE Round Ceiling Canopy Kit - Rose One System

- EXTRA LARGE Extra Deep Rose One Ceiling Canopy
- Diameter: 11.8 inchesHeight: 1.38 inches
- Material: metal
- Bracket fasteners
- 4 Caps and 4 rubber grommets are included for side holes
- EXTRA LARGE Rose One Cover
- Material: aluminum or dibond
- Diameter: 15.75 inches
- Hole diameters: 10 mm (3/8")
- Thickness: if aluminum 1 mm, if dibond 3 mm
- Clear plastic cable clamp strain reliefs included (1 per hole)