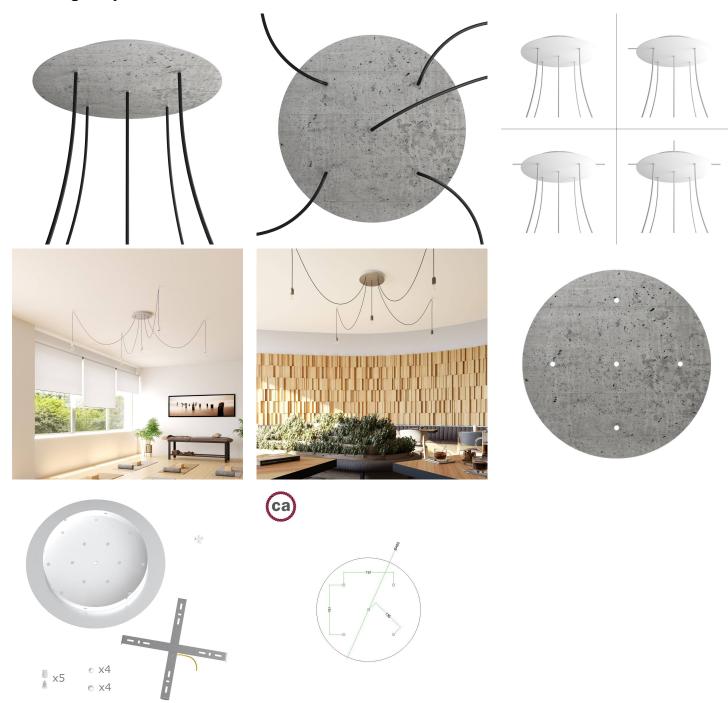

#### **Product short description:**

This Rose One Canopy Kit comes with EVERYTHING you need to make your own 5 hole pendant light utilizing our EXTRA LARGE Rose One Canopy & round Cover.

What sets the Rose One System apart from our regular pendant light canopies is that this is a two part system with an extra deep ceiling canopy that allows for easier wiring of connections, as well as a wide cover over the canopy that allows you to create extra large pendant lights, swag chandeliers, big cluster lights and more with even greater impact.

This Rose One Canopy Kit includes the following: an EXTRA LARGE Rose One Cover (15.75" diameter) with pre-drilled holes; an EXTRA LARGE Extra Deep Rose One Canopy (11.8" diameter); cable clamp strain reliefs; and all brackets & mounting hardware.

Our Rose One Canopy Kits come in a wide variety of colors and designs. And you can choose from the whichever pre-drilled hole pattern works best for you OR purchase one of our Rose One Cover Un-drilled Blanks and you can create whatever pattern you like!

#### Technical data for EXTRA LARGE Round Ceiling Canopy Kit - Rose One System

- EXTRA LARGE Extra Deep Rose One Ceiling Canopy
- Diameter: 11.8 inchesHeight: 1.38 inches
- Material: metal
- Bracket fasteners
- 4 Caps and 4 rubber grommets are included for side holes
- EXTRA LARGE Rose One Cover
- Material: aluminum or dibond
- Diameter: 15.75 inches
- Hole diameters: 10 mm (3/8")
- Thickness: if aluminum 1 mm, if dibond 3 mm
- Clear plastic cable clamp strain reliefs included (1 per hole)