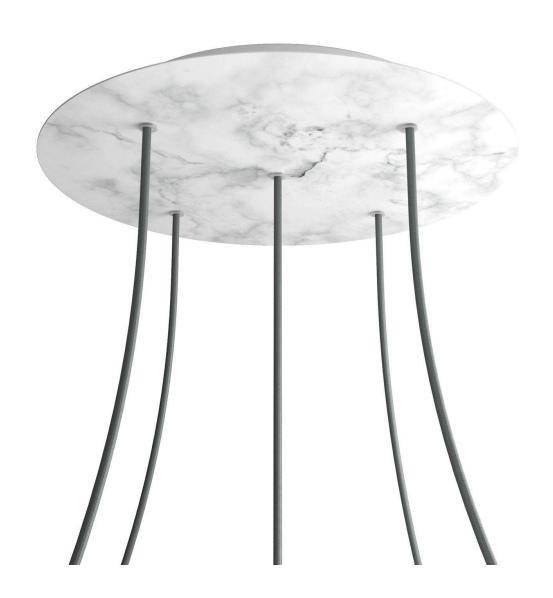

#### **Product short description:**

This Rose One Canopy Kit comes with EVERYTHING you need to make your own 5 hole pendant light utilizing our EXTRA LARGE Rose One Canopy & round Cover.

What sets the Rose One System apart from our regular pendant light canopies is that this is a two part system with an extra deep ceiling canopy that allows for easier wiring of connections, as well as a wide cover over the canopy that allows you to create extra large pendant lights, swag chandeliers, big cluster lights and more with even greater impact.

This Rose One Canopy Kit includes the following: an EXTRA LARGE Rose One Cover (15.75" diameter) with pre-drilled holes; an EXTRA LARGE Extra Deep Rose One Canopy (11.8" diameter); cable clamp strain reliefs; and all brackets & mounting hardware.

#### Technical data for EXTRA LARGE Round Ceiling Canopy Kit - Rose One System

- EXTRA LARGE Extra Deep Rose One Ceiling Canopy
- Diameter: 11.8 inchesHeight: 1.38 inches
- Material: metal
- Bracket fasteners
- 4 Caps and 4 rubber grommets are included for side holes
- EXTRA LARGE Rose One Cover
- Material: aluminum or dibond
- Diameter: 15.75 inches
- Hole diameters: 10 mm (3/8")
- Thickness: if aluminum 1 mm, if dibond 3 mm
- Clear plastic cable clamp strain reliefs included (1 per hole)