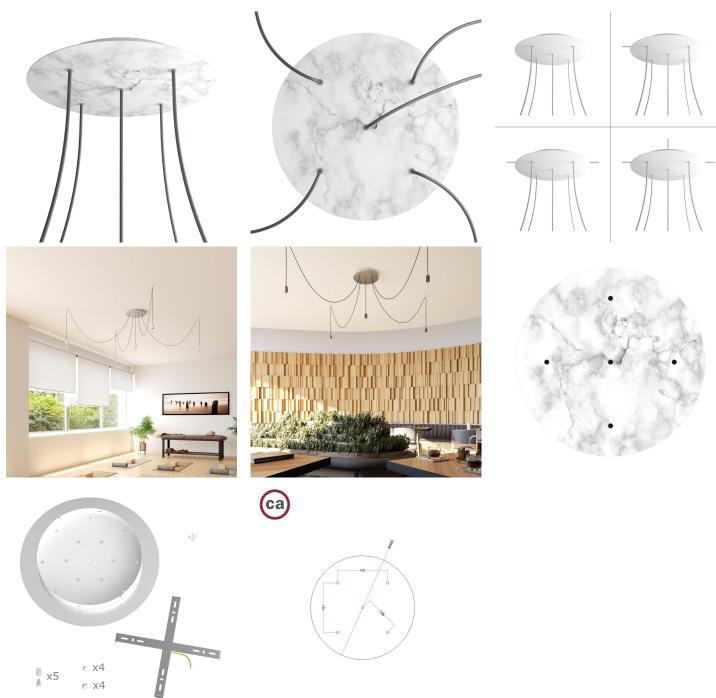

This Rose One Canopy Kit includes the following: an EXTRA LARGE Rose One Cover (15.75" diameter) with pre-drilled holes; an EXTRA LARGE Extra Deep Rose One Canopy (11.8" diameter); cable clamp strain reliefs; and all brackets & mounting hardware.

Our Rose One Canopy Kits come in a wide variety of colors and designs. And you can choose from the whichever pre-drilled hole pattern works best for you OR purchase one of our Rose One Cover Un-drilled Blanks and you can create whatever pattern you like!

#### Technical data for EXTRA LARGE Round Ceiling Canopy Kit - Rose One System

- EXTRA LARGE Extra Deep Rose One Ceiling Canopy
- Diameter: 11.8 inchesHeight: 1.38 inches
- Material: metal
- Bracket fasteners
- 4 Caps and 4 rubber grommets are included for side holes
- EXTRA LARGE Rose One Cover
- Material: aluminum or dibond
- Diameter: 15.75 inches
- Hole diameters: 10 mm (3/8")
- Thickness: if aluminum 1 mm, if dibond 3 mm
- Clear plastic cable clamp strain reliefs included (1 per hole)