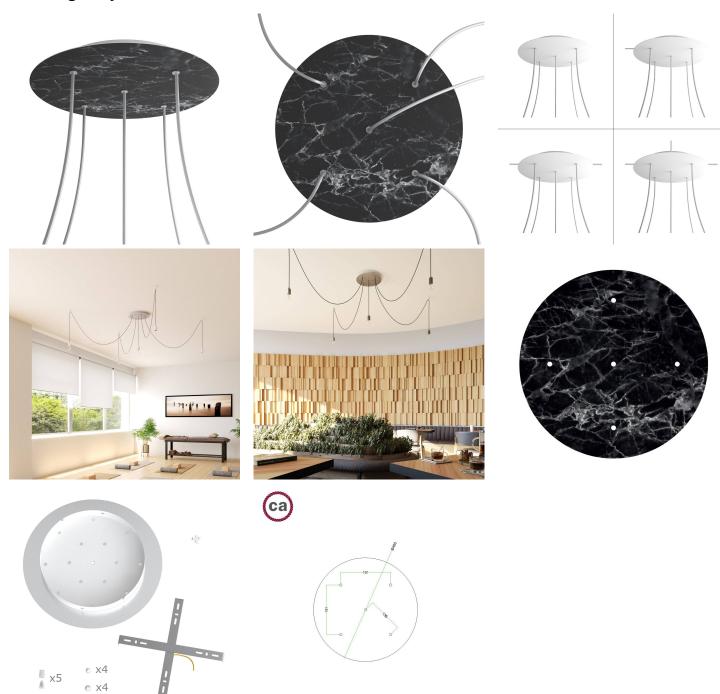

## **Product title:**

5 Holes - EXTRA LARGE Round Ceiling Canopy Kit - Rose One System

#### **Product short description:**

This Rose One Canopy Kit comes with EVERYTHING you need to make your own 5 hole pendant light utilizing our EXTRA LARGE Rose One Canopy & round Cover.

What sets the Rose One System apart from our regular pendant light canopies is that this is a two part system with an extra deep ceiling canopy that allows for easier wiring of connections, as well as a wide cover over the canopy that allows you to create extra large pendant lights, swag chandeliers, big cluster lights and more with even greater impact.

This Rose One Canopy Kit includes the following: an EXTRA LARGE Rose One Cover (15.75" diameter) with pre-drilled holes; an EXTRA LARGE Extra Deep Rose One Canopy (11.8" diameter); cable clamp strain reliefs; and all brackets & mounting hardware.

Our Rose One Canopy Kits come in a wide variety of colors and designs. And you can choose from the whichever pre-drilled hole pattern works best for you OR purchase one of our Rose One Cover Un-drilled Blanks and you can create whatever pattern you like!

#### Technical data for EXTRA LARGE Round Ceiling Canopy Kit - Rose One System

- EXTRA LARGE Extra Deep Rose One Ceiling Canopy
- Diameter: 11.8 inchesHeight: 1.38 inches
- Material: metal
- Bracket fasteners
- 4 Caps and 4 rubber grommets are included for side holes
- EXTRA LARGE Rose One Cover
- Material: aluminum or dibond
- Diameter: 15.75 inches
- Hole diameters: 10 mm (3/8")
- Thickness: if aluminum 1 mm, if dibond 3 mm
- Clear plastic cable clamp strain reliefs included (1 per hole)