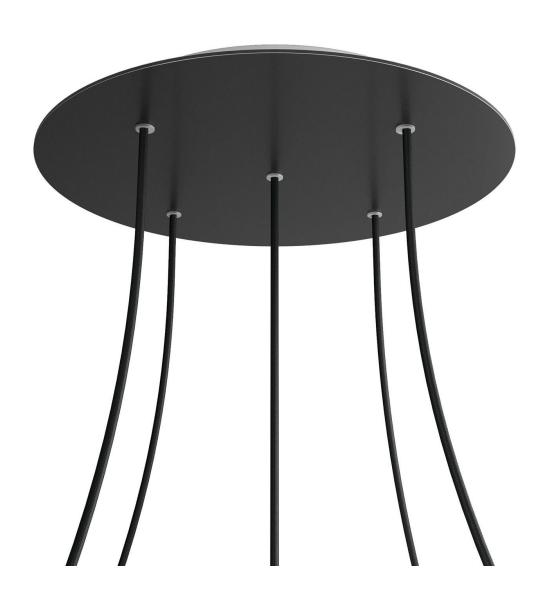

#### **Product short description:**

This Rose One Canopy Kit comes with EVERYTHING you need to make your own 5 hole pendant light utilizing our EXTRA LARGE Rose One Canopy & round Cover.

What sets the Rose One System apart from our regular pendant light canopies is that this is a two part system with an extra deep ceiling canopy that allows for easier wiring of connections, as well as a wide cover over the canopy that allows you to create extra large pendant lights, swag chandeliers, big cluster lights and more with even greater impact.

This Rose One Canopy Kit includes the following: an EXTRA LARGE Rose One Cover (15.75" diameter) with pre-drilled holes; an EXTRA LARGE Extra Deep Rose One Canopy (11.8" diameter); cable clamp strain reliefs; and all brackets & mounting hardware.

#### Technical data for EXTRA LARGE Round Ceiling Canopy Kit - Rose One System

- EXTRA LARGE Extra Deep Rose One Ceiling Canopy
- Diameter: 11.8 inchesHeight: 1.38 inches
- Material: metal
- Bracket fasteners
- 4 Caps and 4 rubber grommets are included for side holes
- EXTRA LARGE Rose One Cover
- Material: aluminum or dibond
- Diameter: 15.75 inches
- Hole diameters: 10 mm (3/8")
- Thickness: if aluminum 1 mm, if dibond 3 mm
- Clear plastic cable clamp strain reliefs included (1 per hole)