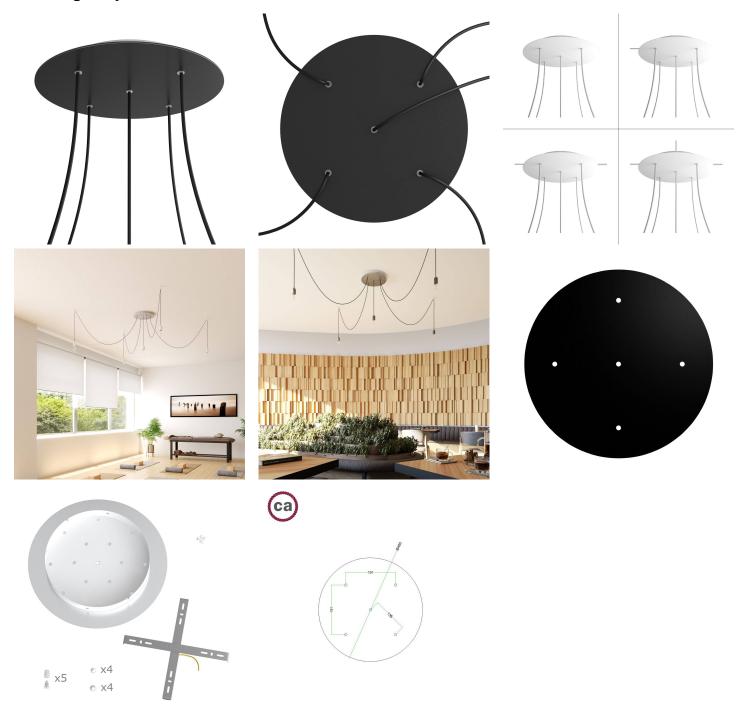

This Rose One Canopy Kit includes the following: an EXTRA LARGE Rose One Cover (15.75" diameter) with pre-drilled holes; an EXTRA LARGE Extra Deep Rose One Canopy (11.8" diameter); cable clamp strain reliefs; and all brackets & mounting hardware.

Our Rose One Canopy Kits come in a wide variety of colors and designs. And you can choose from the whichever pre-drilled hole pattern works best for you OR purchase one of our Rose One Cover Un-drilled Blanks and you can create whatever pattern you like!

#### Technical data for EXTRA LARGE Round Ceiling Canopy Kit - Rose One System

- EXTRA LARGE Extra Deep Rose One Ceiling Canopy
- Diameter: 11.8 inchesHeight: 1.38 inches
- Material: metal
- Bracket fasteners
- 4 Caps and 4 rubber grommets are included for side holes
- EXTRA LARGE Rose One Cover
- Material: aluminum or dibond
- Diameter: 15.75 inches
- Hole diameters: 10 mm (3/8")
- Thickness: if aluminum 1 mm, if dibond 3 mm
- Clear plastic cable clamp strain reliefs included (1 per hole)