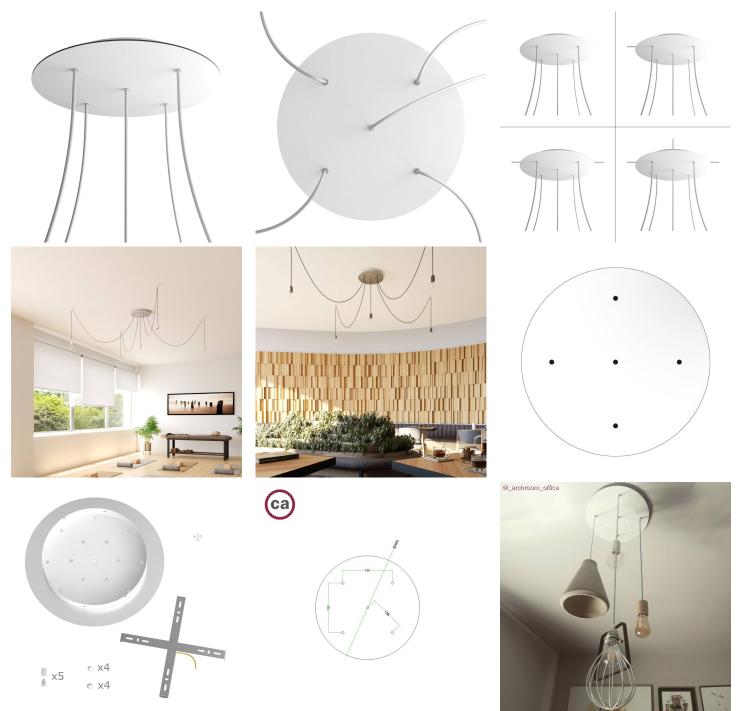

#### **Product short description:**

This Rose One Canopy Kit comes with EVERYTHING you need to make your own 5 hole pendant light utilizing our EXTRA LARGE Rose One Canopy & round Cover.

What sets the Rose One System apart from our regular pendant light canopies is that this is a two part system with an extra deep ceiling canopy that allows for easier wiring of connections, as well as a wide cover over the canopy that allows you to create extra large pendant lights, swag chandeliers, big cluster lights and more with even greater impact.

This Rose One Canopy Kit includes the following: an EXTRA LARGE Rose One Cover (15.75" diameter) with pre-drilled holes; an EXTRA LARGE Extra Deep Rose One Canopy (11.8" diameter); cable clamp strain reliefs; and all brackets & mounting hardware.

Our Rose One Canopy Kits come in a wide variety of colors and designs. And you can choose from the whichever pre-drilled hole pattern works best for you OR purchase one of our Rose One Cover Un-drilled Blanks and you can create whatever pattern you like!

#### Technical data for EXTRA LARGE Round Ceiling Canopy Kit - Rose One System

- EXTRA LARGE Extra Deep Rose One Ceiling Canopy
- Diameter: 11.8 inches
- Height: 1.38 inches
- Material: metal
- Bracket fasteners
- 4 Caps and 4 rubber grommets are included for side holes
- EXTRA LARGE Rose One Cover
- Material: aluminum or dibond
- Diameter: 15.75 inches
- Hole diameters: 10 mm (3/8")
- Thickness: if aluminum 1 mm, if dibond 3 mm
- Clear plastic cable clamp strain reliefs included (1 per hole)