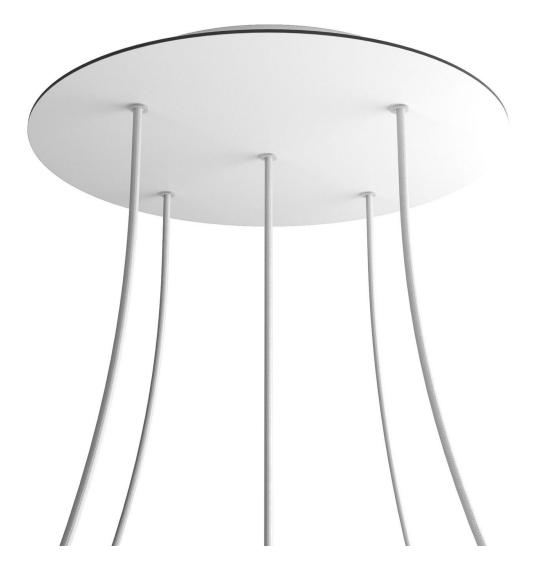

# **Product title:**

5 Holes - EXTRA LARGE Round Ceiling Canopy Kit - Rose One System

#### **Product short description:**

This Rose One Canopy Kit comes with EVERYTHING you need to make your own 5 hole pendant light utilizing our EXTRA LARGE Rose One Canopy & round Cover.

What sets the Rose One System apart from our regular pendant light canopies is that this is a two part system with an extra deep ceiling canopy that allows for easier wiring of connections, as well as a wide cover over the canopy that allows you to create extra large pendant lights, swag chandeliers, big cluster lights and more with even greater impact.

This Rose One Canopy Kit includes the following: an EXTRA LARGE Rose One Cover (15.75" diameter) with pre-drilled holes; an EXTRA LARGE Extra Deep Rose One Canopy (11.8" diameter); cable clamp strain reliefs; and all brackets & mounting hardware.