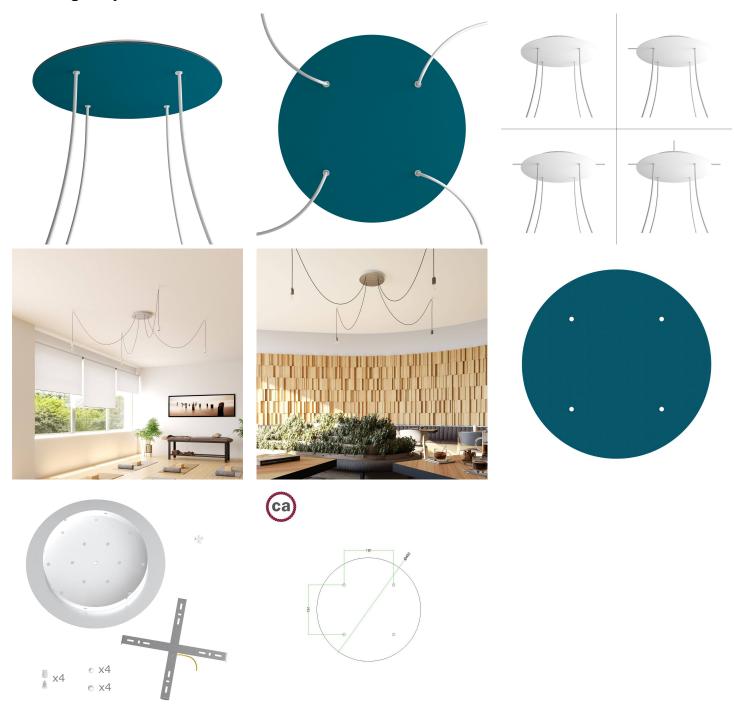

### **Product short description:**

This Rose One Canopy Kit comes with EVERYTHING you need to make your own 4 hole pendant light utilizing our EXTRA LARGE Rose One Canopy & round Cover.

What sets the Rose One System apart from our regular pendant light canopies is that this is a two part system with an extra deep ceiling canopy that allows for easier wiring of connections, as well as a wide cover over the canopy that allows you to create extra large pendant lights, swag chandeliers, big cluster lights and more with even greater impact.

This Rose One Canopy Kit includes the following: an EXTRA LARGE Rose One Cover (15.75" diameter) with pre-drilled holes; an EXTRA LARGE Extra Deep Rose One Canopy (11.8" diameter); cable clamp strain reliefs; and all brackets & mounting hardware.

Our Rose One Canopy Kits come in a wide variety of colors and designs. And you can choose from the whichever pre-drilled hole pattern works best for you OR purchase one of our Rose One Cover Un-drilled Blanks and you can create whatever pattern you like!

### Technical data for EXTRA LARGE Round Ceiling Canopy Kit - Rose One System

- EXTRA LARGE Extra Deep Rose One Ceiling Canopy
- Diameter: 11.8 inches • Height: 1.38 inches
- · Material: metal
- Bracket fasteners
- 4 Caps and 4 rubber grommets are included for side holes
- EXTRA LARGE Rose One Cover
- Material: aluminum or dibond
- Diameter: 15.75 inches
- Hole diameters: 10 mm (3/8")
- Thickness: if aluminum 1 mm, if dibond 3 mm
- Clear plastic cable clamp strain reliefs included (1 per hole)