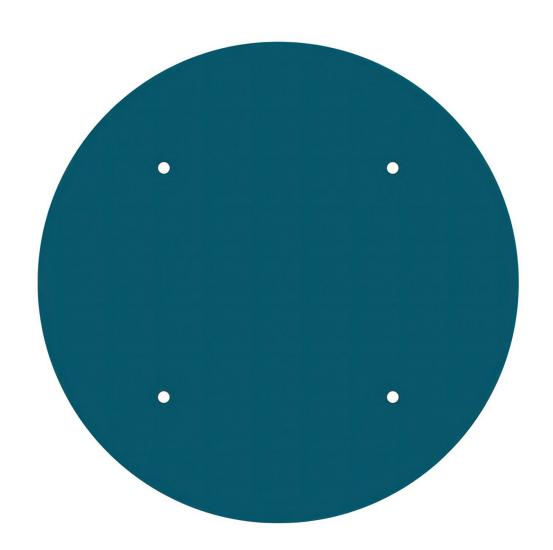

This Rose One Canopy Kit includes the following: an EXTRA LARGE Rose One Cover (15.75" diameter) with pre-drilled holes; an EXTRA LARGE Extra Deep Rose One Canopy (11.8" diameter); cable clamp strain reliefs; and all brackets & mounting hardware.

### Technical data for EXTRA LARGE Round Ceiling Canopy Kit - Rose One System

- EXTRA LARGE Extra Deep Rose One Ceiling Canopy
- Diameter: 11.8 inches • Height: 1.38 inches
- · Material: metal
- Bracket fasteners
- 4 Caps and 4 rubber grommets are included for side holes
- EXTRA LARGE Rose One Cover
- Material: aluminum or dibond
- Diameter: 15.75 inches
- Hole diameters: 10 mm (3/8")
- Thickness: if aluminum 1 mm, if dibond 3 mm
- Clear plastic cable clamp strain reliefs included (1 per hole)