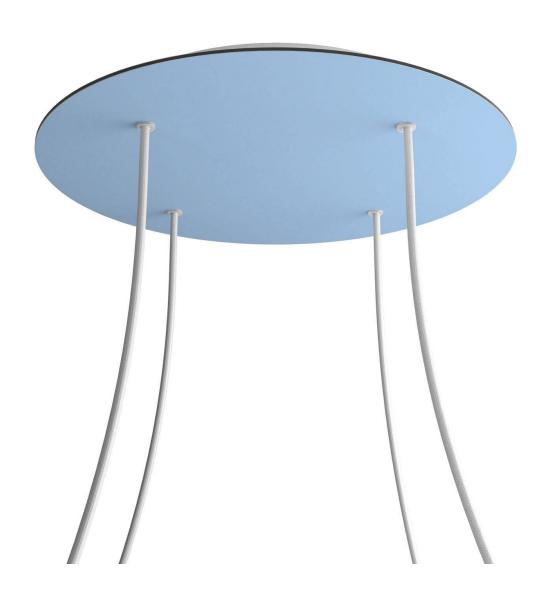

### **Product short description:**

This Rose One Canopy Kit comes with EVERYTHING you need to make your own 4 hole pendant light utilizing our EXTRA LARGE Rose One Canopy & round Cover.

What sets the Rose One System apart from our regular pendant light canopies is that this is a two part system with an extra deep ceiling canopy that allows for easier wiring of connections, as well as a wide cover over the canopy that allows you to create extra large pendant lights, swag chandeliers, big cluster lights and more with even greater impact.

This Rose One Canopy Kit includes the following: an EXTRA LARGE Rose One Cover (15.75" diameter) with pre-drilled holes; an EXTRA LARGE Extra Deep Rose One Canopy (11.8" diameter); cable clamp strain reliefs; and all brackets & mounting hardware.

### Technical data for EXTRA LARGE Round Ceiling Canopy Kit - Rose One System

- EXTRA LARGE Extra Deep Rose One Ceiling Canopy
- Diameter: 11.8 inches • Height: 1.38 inches
- · Material: metal
- Bracket fasteners
- 4 Caps and 4 rubber grommets are included for side holes
- EXTRA LARGE Rose One Cover
- Material: aluminum or dibond
- Diameter: 15.75 inches
- Hole diameters: 10 mm (3/8")
- Thickness: if aluminum 1 mm, if dibond 3 mm
- Clear plastic cable clamp strain reliefs included (1 per hole)