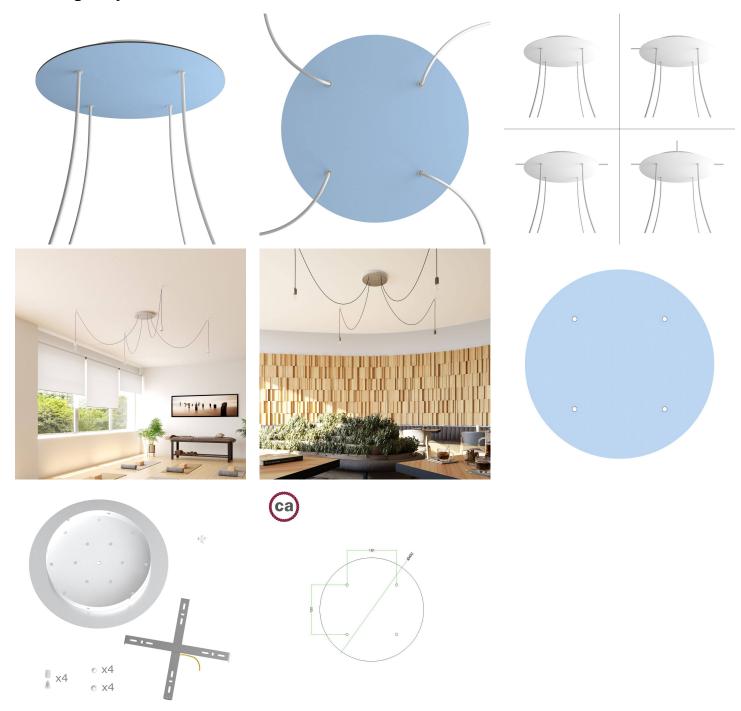

### **Product short description:**

This Rose One Canopy Kit comes with EVERYTHING you need to make your own 4 hole pendant light utilizing our EXTRA LARGE Rose One Canopy & round Cover.

What sets the Rose One System apart from our regular pendant light canopies is that this is a two part system with an extra deep ceiling canopy that allows for easier wiring of connections, as well as a wide cover over the canopy that allows you to create extra large pendant lights, swag chandeliers, big cluster lights and more with even greater impact.

This Rose One Canopy Kit includes the following: an EXTRA LARGE Rose One Cover (15.75" diameter) with pre-drilled holes; an EXTRA LARGE Extra Deep Rose One Canopy (11.8" diameter); cable clamp strain reliefs; and all brackets & mounting hardware.

Our Rose One Canopy Kits come in a wide variety of colors and designs. And you can choose from the whichever pre-drilled hole pattern works best for you OR purchase one of our Rose One Cover Un-drilled Blanks and you can create whatever pattern you like!

### Technical data for EXTRA LARGE Round Ceiling Canopy Kit - Rose One System

- EXTRA LARGE Extra Deep Rose One Ceiling Canopy
- Diameter: 11.8 inches • Height: 1.38 inches
- · Material: metal
- Bracket fasteners
- 4 Caps and 4 rubber grommets are included for side holes
- EXTRA LARGE Rose One Cover
- Material: aluminum or dibond
- Diameter: 15.75 inches
- Hole diameters: 10 mm (3/8")
- Thickness: if aluminum 1 mm, if dibond 3 mm
- Clear plastic cable clamp strain reliefs included (1 per hole)