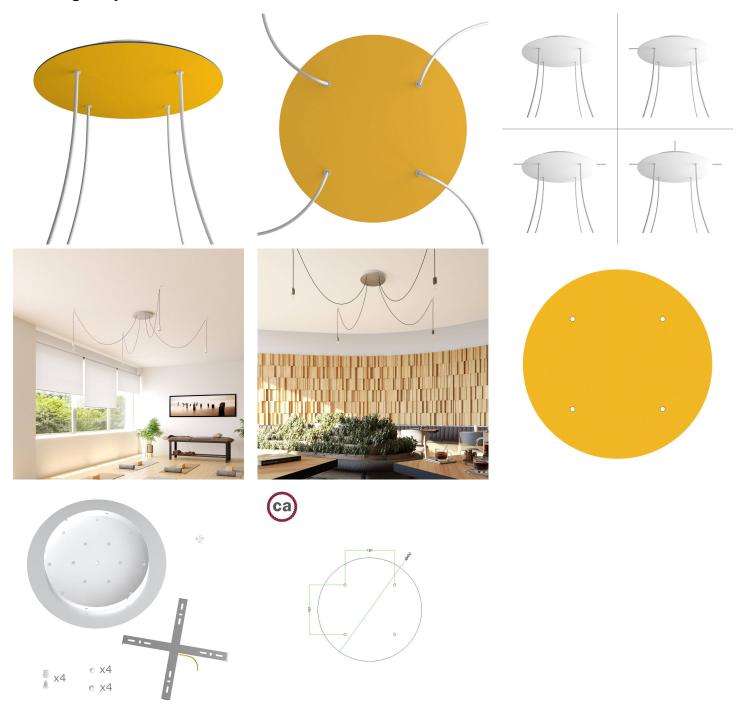

### **Product short description:**

This Rose One Canopy Kit comes with EVERYTHING you need to make your own 4 hole pendant light utilizing our EXTRA LARGE Rose One Canopy & round Cover.

What sets the Rose One System apart from our regular pendant light canopies is that this is a two part system with an extra deep ceiling canopy that allows for easier wiring of connections, as well as a wide cover over the canopy that allows you to create extra large pendant lights, swag chandeliers, big cluster lights and more with even greater impact.

This Rose One Canopy Kit includes the following: an EXTRA LARGE Rose One Cover (15.75" diameter) with pre-drilled holes; an EXTRA LARGE Extra Deep Rose One Canopy (11.8" diameter); cable clamp strain reliefs; and all brackets & mounting hardware.

Our Rose One Canopy Kits come in a wide variety of colors and designs. And you can choose from the whichever pre-drilled hole pattern works best for you OR purchase one of our Rose One Cover Un-drilled Blanks and you can create whatever pattern you like!