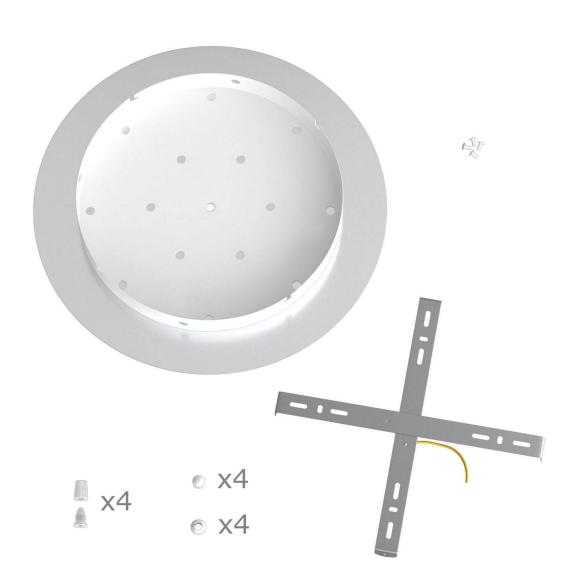

This Rose One Canopy Kit includes the following: an EXTRA LARGE Rose One Cover (15.75" diameter) with pre-drilled holes; an EXTRA LARGE Extra Deep Rose One Canopy (11.8" diameter); cable clamp strain reliefs; and all brackets & mounting hardware.

### Technical data for EXTRA LARGE Round Ceiling Canopy Kit - Rose One System

- EXTRA LARGE Extra Deep Rose One Ceiling Canopy
- Diameter: 11.8 inches • Height: 1.38 inches
- · Material: metal
- Bracket fasteners
- 4 Caps and 4 rubber grommets are included for side holes
- EXTRA LARGE Rose One Cover
- Material: aluminum or dibond
- Diameter: 15.75 inches
- Hole diameters: 10 mm (3/8")
- Thickness: if aluminum 1 mm, if dibond 3 mm
- Clear plastic cable clamp strain reliefs included (1 per hole)