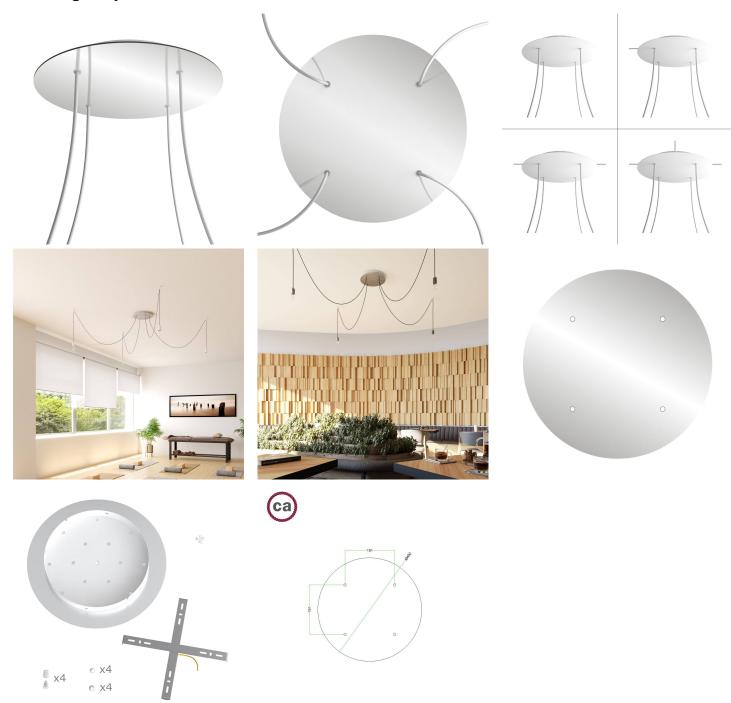

### **Product short description:**

This Rose One Canopy Kit comes with EVERYTHING you need to make your own 4 hole pendant light utilizing our EXTRA LARGE Rose One Canopy & round Cover.

What sets the Rose One System apart from our regular pendant light canopies is that this is a two part system with an extra deep ceiling canopy that allows for easier wiring of connections, as well as a wide cover over the canopy that allows you to create extra large pendant lights, swag chandeliers, big cluster lights and more with even greater impact.

This Rose One Canopy Kit includes the following: an EXTRA LARGE Rose One Cover (15.75" diameter) with pre-drilled holes; an EXTRA LARGE Extra Deep Rose One Canopy (11.8" diameter); cable clamp strain reliefs; and all brackets & mounting hardware.

Our Rose One Canopy Kits come in a wide variety of colors and designs. And you can choose from the whichever pre-drilled hole pattern works best for you OR purchase one of our Rose One Cover Un-drilled Blanks and you can create whatever pattern you like!

### Technical data for EXTRA LARGE Round Ceiling Canopy Kit - Rose One System

- EXTRA LARGE Extra Deep Rose One Ceiling Canopy
- Diameter: 11.8 inches • Height: 1.38 inches
- · Material: metal
- Bracket fasteners
- 4 Caps and 4 rubber grommets are included for side holes
- EXTRA LARGE Rose One Cover
- Material: aluminum or dibond
- Diameter: 15.75 inches
- Hole diameters: 10 mm (3/8")
- Thickness: if aluminum 1 mm, if dibond 3 mm
- Clear plastic cable clamp strain reliefs included (1 per hole)