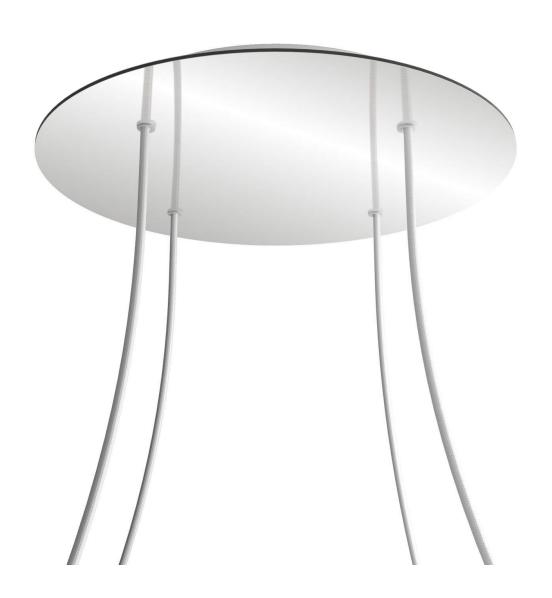

### **Product short description:**

This Rose One Canopy Kit comes with EVERYTHING you need to make your own 4 hole pendant light utilizing our EXTRA LARGE Rose One Canopy & round Cover.

What sets the Rose One System apart from our regular pendant light canopies is that this is a two part system with an extra deep ceiling canopy that allows for easier wiring of connections, as well as a wide cover over the canopy that allows you to create extra large pendant lights, swag chandeliers, big cluster lights and more with even greater impact.

This Rose One Canopy Kit includes the following: an EXTRA LARGE Rose One Cover (15.75" diameter) with pre-drilled holes; an EXTRA LARGE Extra Deep Rose One Canopy (11.8" diameter); cable clamp strain reliefs; and all brackets & mounting hardware.

### Technical data for EXTRA LARGE Round Ceiling Canopy Kit - Rose One System

- EXTRA LARGE Extra Deep Rose One Ceiling Canopy
- Diameter: 11.8 inches • Height: 1.38 inches
- · Material: metal
- Bracket fasteners
- 4 Caps and 4 rubber grommets are included for side holes
- EXTRA LARGE Rose One Cover
- Material: aluminum or dibond
- Diameter: 15.75 inches
- Hole diameters: 10 mm (3/8")
- Thickness: if aluminum 1 mm, if dibond 3 mm
- Clear plastic cable clamp strain reliefs included (1 per hole)