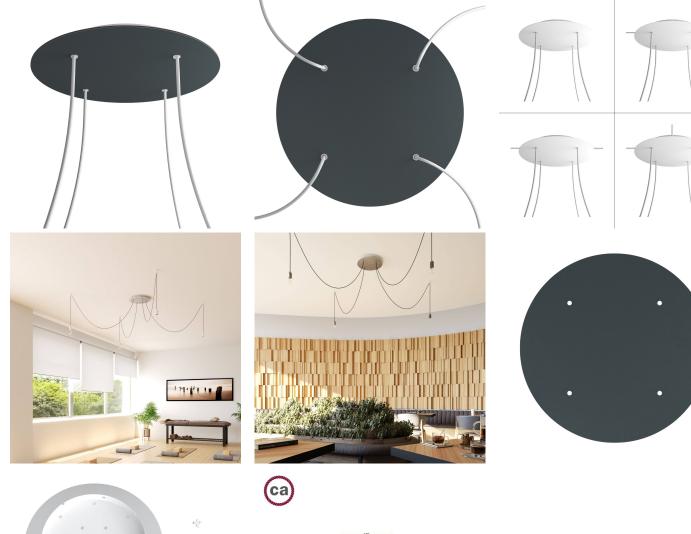

#### **Product short description:**

This Rose One Canopy Kit comes with EVERYTHING you need to make your own 4 hole pendant light utilizing our EXTRA LARGE Rose One Canopy & round Cover.

What sets the Rose One System apart from our regular pendant light canopies is that this is a two part system with an extra deep ceiling canopy that allows for easier wiring of connections, as well as a wide cover over the canopy that allows you to create extra large pendant lights, swag chandeliers, big cluster lights and more with even greater impact.

Our Rose One Canopy Kits come in a wide variety of colors and designs. And you can choose from the whichever pre-drilled hole pattern works best for you OR purchase one of our Rose One Cover Un-drilled Blanks and you can create whatever pattern you like!