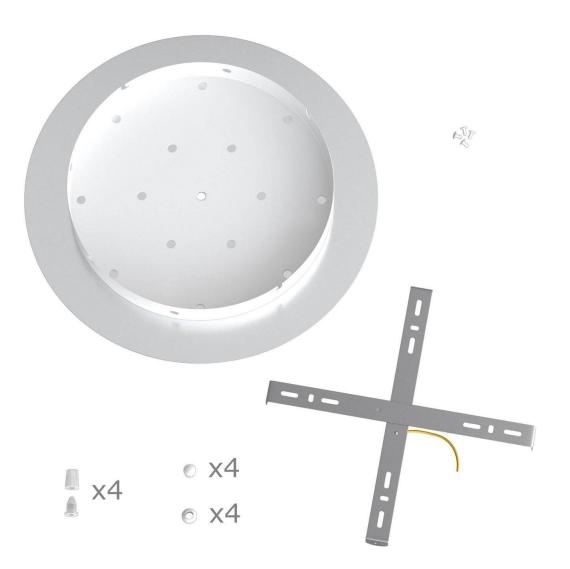

This Rose One Canopy Kit includes the following: an EXTRA LARGE Rose One Cover (15.75" diameter) with pre-drilled holes; an EXTRA LARGE Extra Deep Rose One Canopy (11.8" diameter); cable clamp strain reliefs; and all brackets & mounting hardware.

#### Technical data for EXTRA LARGE Round Ceiling Canopy Kit - Rose One System

- EXTRA LARGE Extra Deep Rose One Ceiling Canopy
- Diameter: 11.8 inches
- Height: 1.38 inches
- Material: metal
- Bracket fasteners
- 4 Caps and 4 rubber grommets are included for side holes
- EXTRA LARGE Rose One Cover
- Material: aluminum or dibond
- Diameter: 15.75 inches
- Hole diameters: 10 mm (3/8")
- Thickness: if aluminum 1 mm, if dibond 3 mm
- Clear plastic cable clamp strain reliefs included (1 per hole)