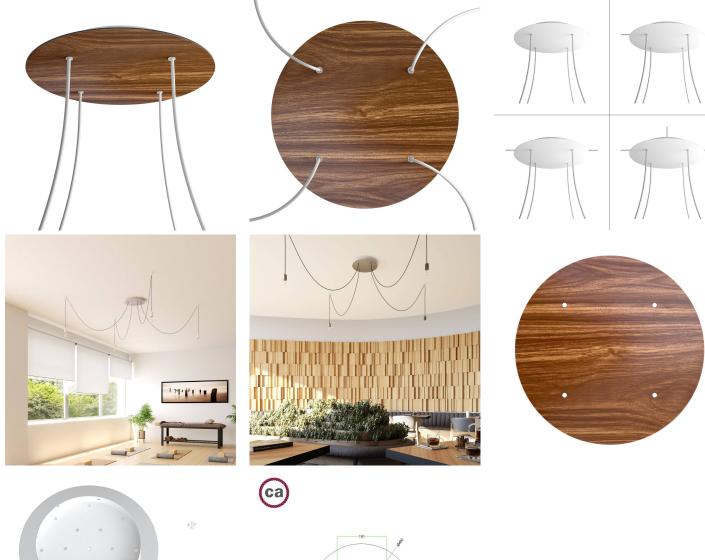

#### **Product short description:**

This Rose One Canopy Kit comes with EVERYTHING you need to make your own 4 hole pendant light utilizing our EXTRA LARGE Rose One Canopy & round Cover.

What sets the Rose One System apart from our regular pendant light canopies is that this is a two part system with an extra deep ceiling canopy that allows for easier wiring of connections, as well as a wide cover over the canopy that allows you to create extra large pendant lights, swag chandeliers, big cluster lights and more with even greater impact.

This Rose One Canopy Kit includes the following: an EXTRA LARGE Rose One Cover (15.75" diameter) with pre-drilled holes; an EXTRA LARGE Extra Deep Rose One Canopy (11.8" diameter); cable clamp strain reliefs; and all brackets & mounting hardware.

Our Rose One Canopy Kits come in a wide variety of colors and designs. And you can choose from the whichever pre-drilled hole pattern works best for you OR purchase one of our Rose One Cover Un-drilled Blanks and you can create whatever pattern you like!