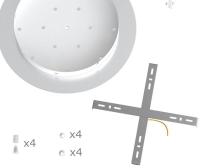

This Rose One Canopy Kit includes the following: an EXTRA LARGE Rose One Cover (15.75" diameter) with pre-drilled holes; an EXTRA LARGE Extra Deep Rose One Canopy (11.8" diameter); cable clamp strain reliefs; and all brackets & mounting hardware.

#### Technical data for EXTRA LARGE Round Ceiling Canopy Kit - Rose One System

- EXTRA LARGE Extra Deep Rose One Ceiling Canopy
- Diameter: 11.8 inches
- Height: 1.38 inches
- Material: metal
- Bracket fasteners
- 4 Caps and 4 rubber grommets are included for side holes
- EXTRA LARGE Rose One Cover
- Material: aluminum or dibond
- Diameter: 15.75 inches
- Hole diameters: 10 mm (3/8")
- Thickness: if aluminum 1 mm, if dibond 3 mm
- Clear plastic cable clamp strain reliefs included (1 per hole)