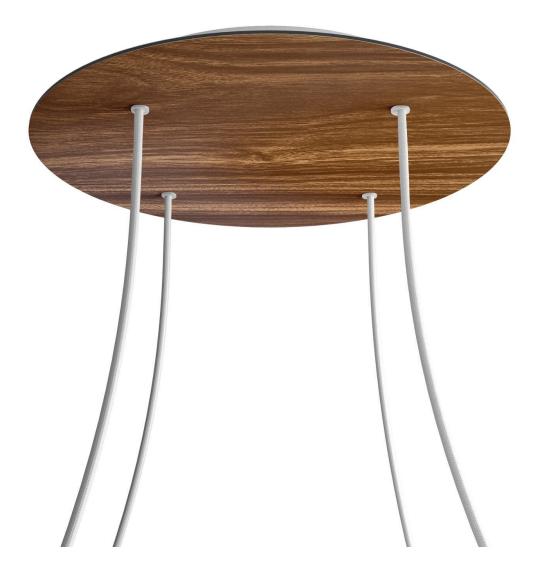

#### **Product short description:**

This Rose One Canopy Kit comes with EVERYTHING you need to make your own 4 hole pendant light utilizing our EXTRA LARGE Rose One Canopy & round Cover.

What sets the Rose One System apart from our regular pendant light canopies is that this is a two part system with an extra deep ceiling canopy that allows for easier wiring of connections, as well as a wide cover over the canopy that allows you to create extra large pendant lights, swag chandeliers, big cluster lights and more with even greater impact.

This Rose One Canopy Kit includes the following: an EXTRA LARGE Rose One Cover (15.75" diameter) with pre-drilled holes; an EXTRA LARGE Extra Deep Rose One Canopy (11.8" diameter); cable clamp strain reliefs; and all brackets & mounting hardware.

#### Technical data for EXTRA LARGE Round Ceiling Canopy Kit - Rose One System

- EXTRA LARGE Extra Deep Rose One Ceiling Canopy
- Diameter: 11.8 inches
- Height: 1.38 inches
- Material: metal
- Bracket fasteners
- 4 Caps and 4 rubber grommets are included for side holes
- EXTRA LARGE Rose One Cover
- Material: aluminum or dibond
- Diameter: 15.75 inches
- Hole diameters: 10 mm (3/8")
- Thickness: if aluminum 1 mm, if dibond 3 mm
- Clear plastic cable clamp strain reliefs included (1 per hole)