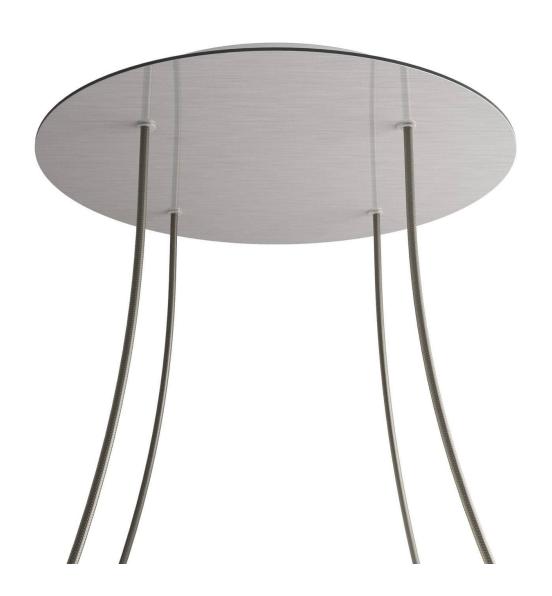

### **Product short description:**

This Rose One Canopy Kit comes with EVERYTHING you need to make your own 4 hole pendant light utilizing our EXTRA LARGE Rose One Canopy & round Cover.

What sets the Rose One System apart from our regular pendant light canopies is that this is a two part system with an extra deep ceiling canopy that allows for easier wiring of connections, as well as a wide cover over the canopy that allows you to create extra large pendant lights, swag chandeliers, big cluster lights and more with even greater impact.

This Rose One Canopy Kit includes the following: an EXTRA LARGE Rose One Cover (15.75" diameter) with pre-drilled holes; an EXTRA LARGE Extra Deep Rose One Canopy (11.8" diameter); cable clamp strain reliefs; and all brackets & mounting hardware.

### Technical data for EXTRA LARGE Round Ceiling Canopy Kit - Rose One System

- EXTRA LARGE Extra Deep Rose One Ceiling Canopy
- Diameter: 11.8 inches • Height: 1.38 inches
- · Material: metal
- Bracket fasteners
- 4 Caps and 4 rubber grommets are included for side holes
- EXTRA LARGE Rose One Cover
- Material: aluminum or dibond
- Diameter: 15.75 inches
- Hole diameters: 10 mm (3/8")
- Thickness: if aluminum 1 mm, if dibond 3 mm
- Clear plastic cable clamp strain reliefs included (1 per hole)