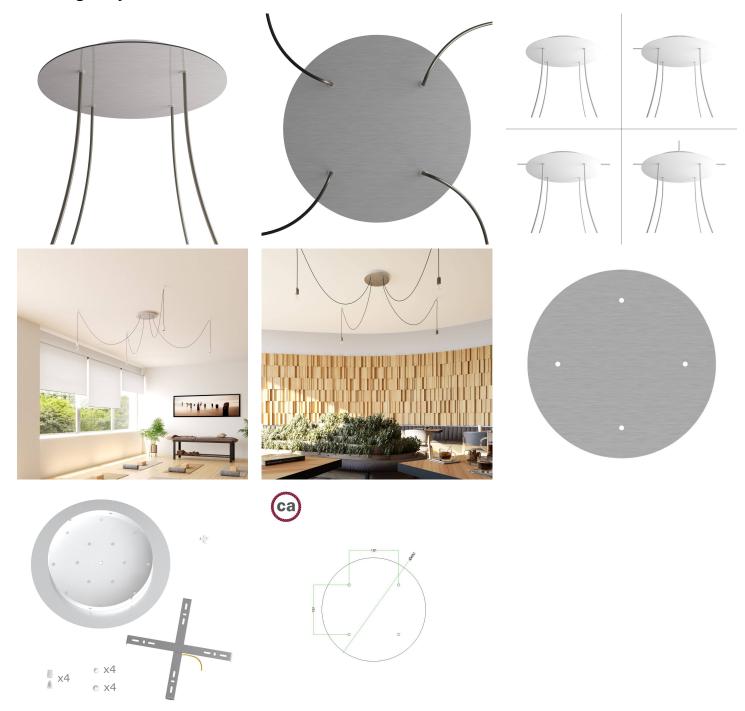

### **Product short description:**

This Rose One Canopy Kit comes with EVERYTHING you need to make your own 4 hole pendant light utilizing our EXTRA LARGE Rose One Canopy & round Cover.

What sets the Rose One System apart from our regular pendant light canopies is that this is a two part system with an extra deep ceiling canopy that allows for easier wiring of connections, as well as a wide cover over the canopy that allows you to create extra large pendant lights, swag chandeliers, big cluster lights and more with even greater impact.

This Rose One Canopy Kit includes the following: an EXTRA LARGE Rose One Cover (15.75" diameter) with pre-drilled holes; an EXTRA LARGE Extra Deep Rose One Canopy (11.8" diameter); cable clamp strain reliefs; and all brackets & mounting hardware.

Our Rose One Canopy Kits come in a wide variety of colors and designs. And you can choose from the whichever pre-drilled hole pattern works best for you OR purchase one of our Rose One Cover Un-drilled Blanks and you can create whatever pattern you like!

### Technical data for EXTRA LARGE Round Ceiling Canopy Kit - Rose One System

- EXTRA LARGE Extra Deep Rose One Ceiling Canopy
- Diameter: 11.8 inches • Height: 1.38 inches
- · Material: metal
- Bracket fasteners
- 4 Caps and 4 rubber grommets are included for side holes
- EXTRA LARGE Rose One Cover
- Material: aluminum or dibond
- Diameter: 15.75 inches
- Hole diameters: 10 mm (3/8")
- Thickness: if aluminum 1 mm, if dibond 3 mm
- Clear plastic cable clamp strain reliefs included (1 per hole)