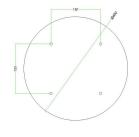

#### Technical data for EXTRA LARGE Round Ceiling Canopy Kit - Rose One System

- EXTRA LARGE Extra Deep Rose One Ceiling Canopy
- Diameter: 11.8 inches
- Height: 1.38 inches
- Material: metal
- Bracket fasteners
- 4 Caps and 4 rubber grommets are included for side holes
- EXTRA LARGE Rose One Cover
- Material: aluminum or dibond
- Diameter: 15.75 inches
- Hole diameters: 10 mm (3/8")
- Thickness: if aluminum 1 mm, if dibond 3 mm
- Clear plastic cable clamp strain reliefs included (1 per hole)