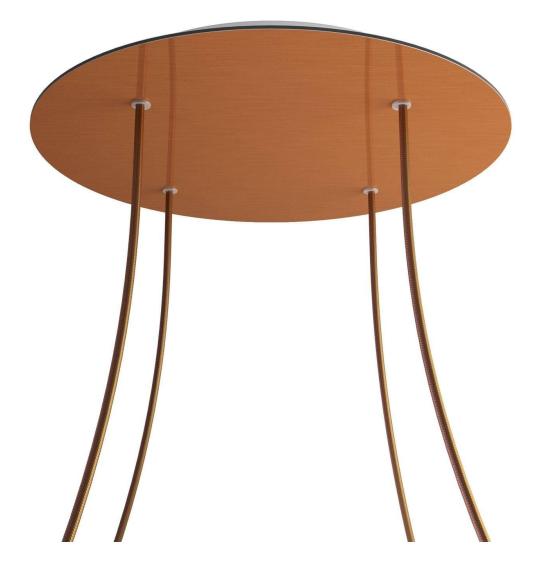

This Rose One Canopy Kit includes the following: an EXTRA LARGE Rose One Cover (15.75" diameter) with pre-drilled holes; an EXTRA LARGE Extra Deep Rose One Canopy (11.8" diameter); cable clamp strain reliefs; and all brackets & mounting hardware.

#### Technical data for EXTRA LARGE Round Ceiling Canopy Kit - Rose One System

- EXTRA LARGE Extra Deep Rose One Ceiling Canopy
- Diameter: 11.8 inches
- Height: 1.38 inches
- Material: metal
- Bracket fasteners
- 4 Caps and 4 rubber grommets are included for side holes
- EXTRA LARGE Rose One Cover
- Material: aluminum or dibond
- Diameter: 15.75 inches
- Hole diameters: 10 mm (3/8")
- Thickness: if aluminum 1 mm, if dibond 3 mm
- Clear plastic cable clamp strain reliefs included (1 per hole)