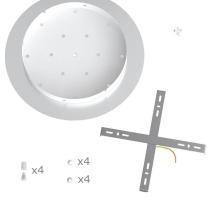

This Rose One Canopy Kit includes the following: an EXTRA LARGE Rose One Cover (15.75" diameter) with pre-drilled holes; an EXTRA LARGE Extra Deep Rose One Canopy (11.8" diameter); cable clamp strain reliefs; and all brackets & mounting hardware.

#### Technical data for EXTRA LARGE Round Ceiling Canopy Kit - Rose One System

- EXTRA LARGE Extra Deep Rose One Ceiling Canopy
- Diameter: 11.8 inches
- Height: 1.38 inches
- Material: metal
- Bracket fasteners
- 4 Caps and 4 rubber grommets are included for side holes
- EXTRA LARGE Rose One Cover
- Material: aluminum or dibond
- Diameter: 15.75 inches
- Hole diameters: 10 mm (3/8")
- Thickness: if aluminum 1 mm, if dibond 3 mm
- Clear plastic cable clamp strain reliefs included (1 per hole)