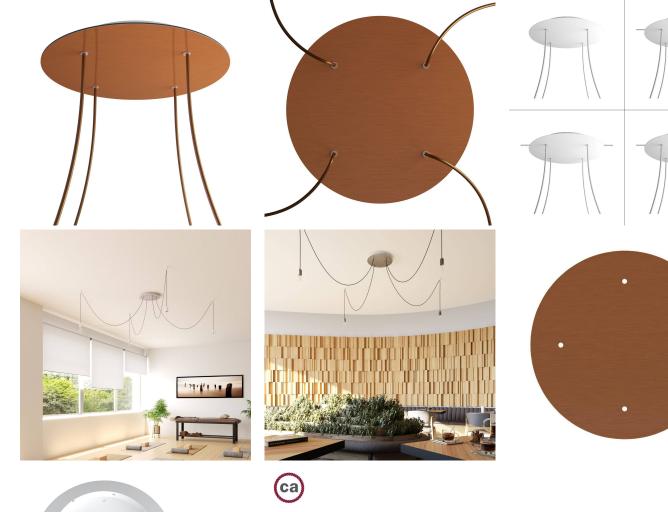

#### **Product short description:**

This Rose One Canopy Kit comes with EVERYTHING you need to make your own 4 hole pendant light utilizing our EXTRA LARGE Rose One Canopy & round Cover.

What sets the Rose One System apart from our regular pendant light canopies is that this is a two part system with an extra deep ceiling canopy that allows for easier wiring of connections, as well as a wide cover over the canopy that allows you to create extra large pendant lights, swag chandeliers, big cluster lights and more with even greater impact.

This Rose One Canopy Kit includes the following: an EXTRA LARGE Rose One Cover (15.75" diameter) with pre-drilled holes; an EXTRA LARGE Extra Deep Rose One Canopy (11.8" diameter); cable clamp strain reliefs; and all brackets & mounting hardware.

Our Rose One Canopy Kits come in a wide variety of colors and designs. And you can choose from the whichever pre-drilled hole pattern works best for you OR purchase one of our Rose One Cover Un-drilled Blanks and you can create whatever pattern you like!