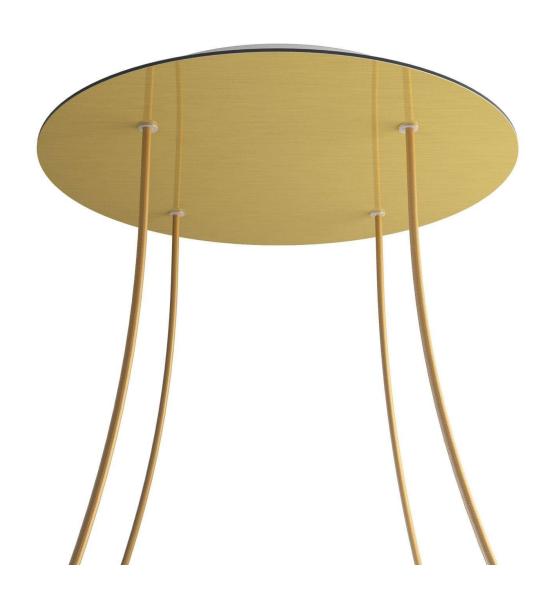

## **Product title:**

4 Holes - EXTRA LARGE Round Ceiling Canopy Kit - Rose One System

### **Product short description:**

This Rose One Canopy Kit comes with EVERYTHING you need to make your own 4 hole pendant light utilizing our EXTRA LARGE Rose One Canopy & round Cover.

What sets the Rose One System apart from our regular pendant light canopies is that this is a two part system with an extra deep ceiling canopy that allows for easier wiring of connections, as well as a wide cover over the canopy that allows you to create extra large pendant lights, swag chandeliers, big cluster lights and more with even greater impact.

This Rose One Canopy Kit includes the following: an EXTRA LARGE Rose One Cover (15.75" diameter) with pre-drilled holes; an EXTRA LARGE Extra Deep Rose One Canopy (11.8" diameter); cable clamp strain reliefs; and all brackets & mounting hardware.

### Technical data for EXTRA LARGE Round Ceiling Canopy Kit - Rose One System

- EXTRA LARGE Extra Deep Rose One Ceiling Canopy
- Diameter: 11.8 inches • Height: 1.38 inches
- · Material: metal
- Bracket fasteners
- 4 Caps and 4 rubber grommets are included for side holes
- EXTRA LARGE Rose One Cover
- Material: aluminum or dibond
- Diameter: 15.75 inches
- Hole diameters: 10 mm (3/8")
- Thickness: if aluminum 1 mm, if dibond 3 mm
- Clear plastic cable clamp strain reliefs included (1 per hole)