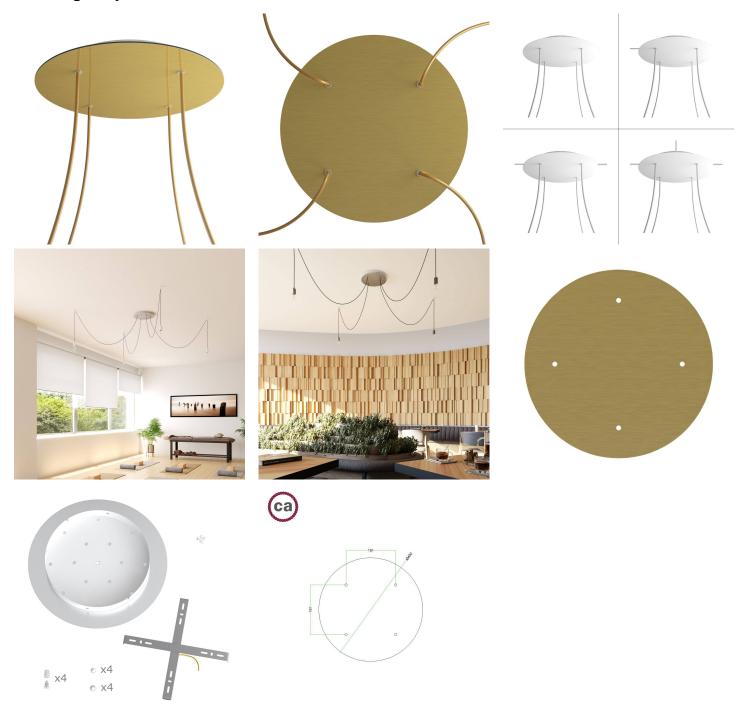

works best for you OR purchase one of our Rose One Cover Un-drilled Blanks and you can create whatever pattern you like!

### **Product description:**

### Technical data for EXTRA LARGE Round Ceiling Canopy Kit - Rose One System

- EXTRA LARGE Extra Deep Rose One Ceiling Canopy
- Diameter: 11.8 inches • Height: 1.38 inches
- · Material: metal
- Bracket fasteners
- 4 Caps and 4 rubber grommets are included for side holes
- EXTRA LARGE Rose One Cover
- Material: aluminum or dibond
- Diameter: 15.75 inches
- Hole diameters: 10 mm (3/8")
- Thickness: if aluminum 1 mm, if dibond 3 mm
- Clear plastic cable clamp strain reliefs included (1 per hole)

The Rose One System is Patent Pending



### **Product features:**

Material: Metal Material: Dibond Material: Aluminium

# **Product gallery:**