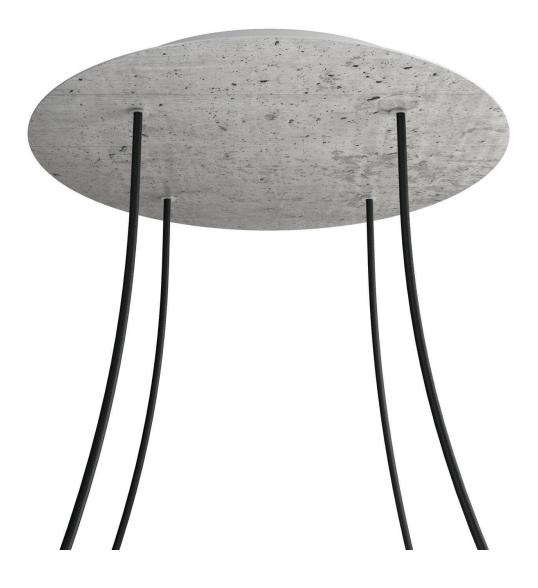

#### **Product short description:**

This Rose One Canopy Kit comes with EVERYTHING you need to make your own 4 hole pendant light utilizing our EXTRA LARGE Rose One Canopy & round Cover.

What sets the Rose One System apart from our regular pendant light canopies is that this is a two part system with an extra deep ceiling canopy that allows for easier wiring of connections, as well as a wide cover over the canopy that allows you to create extra large pendant lights, swag chandeliers, big cluster lights and more with even greater impact.

This Rose One Canopy Kit includes the following: an EXTRA LARGE Rose One Cover (15.75" diameter) with pre-drilled holes; an EXTRA LARGE Extra Deep Rose One Canopy (11.8" diameter); cable clamp strain reliefs; and all brackets & mounting hardware.

#### Technical data for EXTRA LARGE Round Ceiling Canopy Kit - Rose One System

- EXTRA LARGE Extra Deep Rose One Ceiling Canopy
- Diameter: 11.8 inches
- Height: 1.38 inches
- Material: metal
- Bracket fasteners
- 4 Caps and 4 rubber grommets are included for side holes
- EXTRA LARGE Rose One Cover
- Material: aluminum or dibond
- Diameter: 15.75 inches
- Hole diameters: 10 mm (3/8")
- Thickness: if aluminum 1 mm, if dibond 3 mm
- Clear plastic cable clamp strain reliefs included (1 per hole)