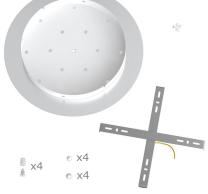

This Rose One Canopy Kit includes the following: an EXTRA LARGE Rose One Cover (15.75" diameter) with pre-drilled holes; an EXTRA LARGE Extra Deep Rose One Canopy (11.8" diameter); cable clamp strain reliefs; and all brackets & mounting hardware.

#### Technical data for EXTRA LARGE Round Ceiling Canopy Kit - Rose One System

- EXTRA LARGE Extra Deep Rose One Ceiling Canopy
- Diameter: 11.8 inches
- Height: 1.38 inches
- Material: metal
- Bracket fasteners
- 4 Caps and 4 rubber grommets are included for side holes
- EXTRA LARGE Rose One Cover
- Material: aluminum or dibond
- Diameter: 15.75 inches
- Hole diameters: 10 mm (3/8")
- Thickness: if aluminum 1 mm, if dibond 3 mm
- Clear plastic cable clamp strain reliefs included (1 per hole)