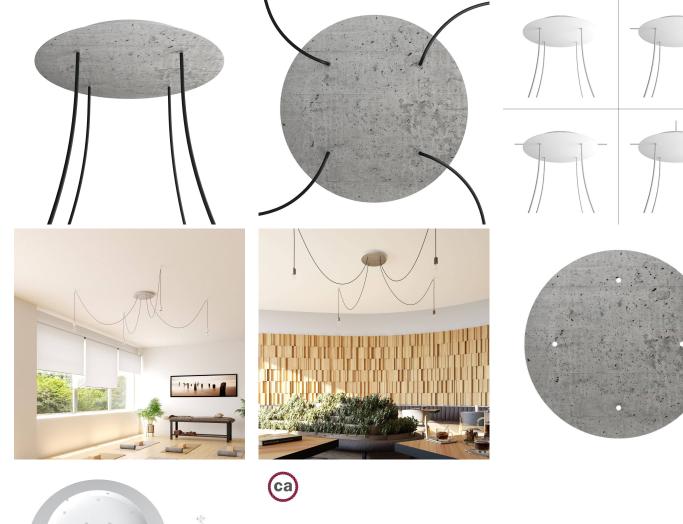

#### **Product short description:**

This Rose One Canopy Kit comes with EVERYTHING you need to make your own 4 hole pendant light utilizing our EXTRA LARGE Rose One Canopy & round Cover.

What sets the Rose One System apart from our regular pendant light canopies is that this is a two part system with an extra deep ceiling canopy that allows for easier wiring of connections, as well as a wide cover over the canopy that allows you to create extra large pendant lights, swag chandeliers, big cluster lights and more with even greater impact.

This Rose One Canopy Kit includes the following: an EXTRA LARGE Rose One Cover (15.75" diameter) with pre-drilled holes; an EXTRA LARGE Extra Deep Rose One Canopy (11.8" diameter); cable clamp strain reliefs; and all brackets & mounting hardware.

Our Rose One Canopy Kits come in a wide variety of colors and designs. And you can choose from the whichever pre-drilled hole pattern works best for you OR purchase one of our Rose One Cover Un-drilled Blanks and you can create whatever pattern you like!