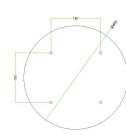

#### Technical data for EXTRA LARGE Round Ceiling Canopy Kit - Rose One System

- EXTRA LARGE Extra Deep Rose One Ceiling Canopy
- Diameter: 11.8 inches
- Height: 1.38 inches
- Material: metal
- Bracket fasteners
- 4 Caps and 4 rubber grommets are included for side holes
- EXTRA LARGE Rose One Cover
- Material: aluminum or dibond
- Diameter: 15.75 inches
- Hole diameters: 10 mm (3/8")
- Thickness: if aluminum 1 mm, if dibond 3 mm
- Clear plastic cable clamp strain reliefs included (1 per hole)