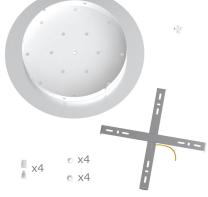

This Rose One Canopy Kit includes the following: an EXTRA LARGE Rose One Cover (15.75" diameter) with pre-drilled holes; an EXTRA LARGE Extra Deep Rose One Canopy (11.8" diameter); cable clamp strain reliefs; and all brackets & mounting hardware.

#### Technical data for EXTRA LARGE Round Ceiling Canopy Kit - Rose One System

- EXTRA LARGE Extra Deep Rose One Ceiling Canopy
- Diameter: 11.8 inches
- Height: 1.38 inches
- Material: metal
- Bracket fasteners
- 4 Caps and 4 rubber grommets are included for side holes
- EXTRA LARGE Rose One Cover
- Material: aluminum or dibond
- Diameter: 15.75 inches
- Hole diameters: 10 mm (3/8")
- Thickness: if aluminum 1 mm, if dibond 3 mm
- Clear plastic cable clamp strain reliefs included (1 per hole)