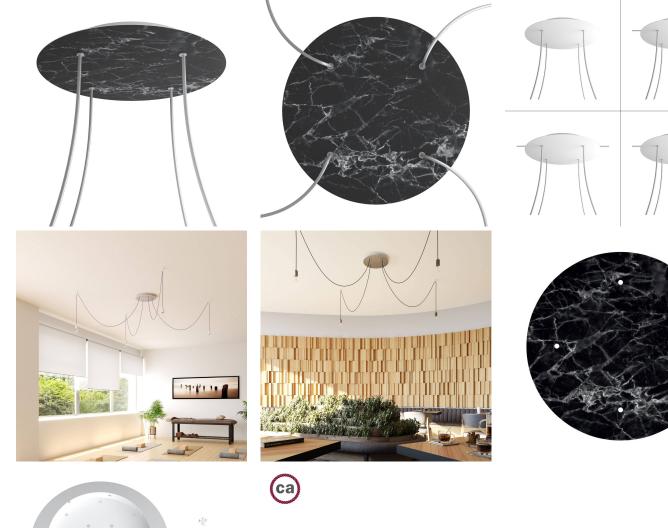

#### **Product short description:**

This Rose One Canopy Kit comes with EVERYTHING you need to make your own 4 hole pendant light utilizing our EXTRA LARGE Rose One Canopy & round Cover.

What sets the Rose One System apart from our regular pendant light canopies is that this is a two part system with an extra deep ceiling canopy that allows for easier wiring of connections, as well as a wide cover over the canopy that allows you to create extra large pendant lights, swag chandeliers, big cluster lights and more with even greater impact.

This Rose One Canopy Kit includes the following: an EXTRA LARGE Rose One Cover (15.75" diameter) with pre-drilled holes; an EXTRA LARGE Extra Deep Rose One Canopy (11.8" diameter); cable clamp strain reliefs; and all brackets & mounting hardware.

Our Rose One Canopy Kits come in a wide variety of colors and designs. And you can choose from the whichever pre-drilled hole pattern works best for you OR purchase one of our Rose One Cover Un-drilled Blanks and you can create whatever pattern you like!