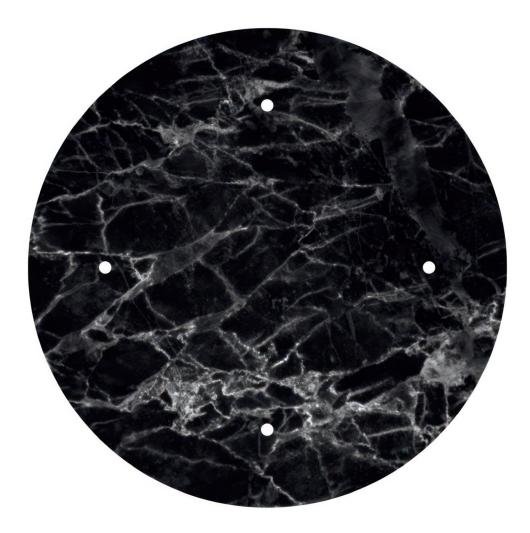

This Rose One Canopy Kit includes the following: an EXTRA LARGE Rose One Cover (15.75" diameter) with pre-drilled holes; an EXTRA LARGE Extra Deep Rose One Canopy (11.8" diameter); cable clamp strain reliefs; and all brackets & mounting hardware.

#### Technical data for EXTRA LARGE Round Ceiling Canopy Kit - Rose One System

- EXTRA LARGE Extra Deep Rose One Ceiling Canopy
- Diameter: 11.8 inches
- Height: 1.38 inches
- Material: metal
- Bracket fasteners
- 4 Caps and 4 rubber grommets are included for side holes
- EXTRA LARGE Rose One Cover
- Material: aluminum or dibond
- Diameter: 15.75 inches
- Hole diameters: 10 mm (3/8")
- Thickness: if aluminum 1 mm, if dibond 3 mm
- Clear plastic cable clamp strain reliefs included (1 per hole)