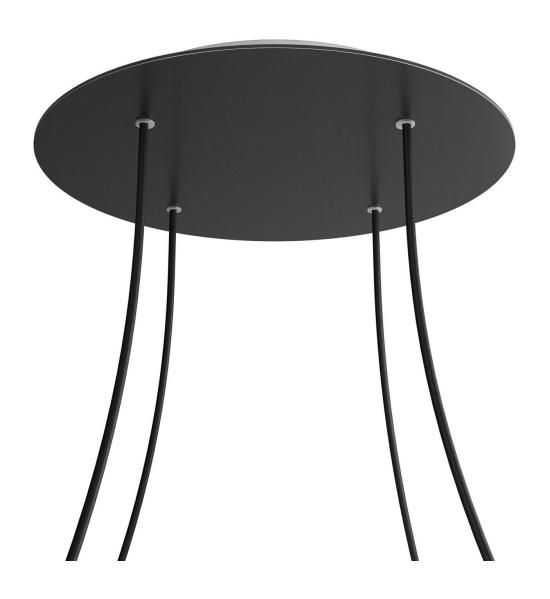

### **Product short description:**

This Rose One Canopy Kit comes with EVERYTHING you need to make your own 4 hole pendant light utilizing our EXTRA LARGE Rose One Canopy & round Cover.

What sets the Rose One System apart from our regular pendant light canopies is that this is a two part system with an extra deep ceiling canopy that allows for easier wiring of connections, as well as a wide cover over the canopy that allows you to create extra large pendant lights, swag chandeliers, big cluster lights and more with even greater impact.

This Rose One Canopy Kit includes the following: an EXTRA LARGE Rose One Cover (15.75" diameter) with pre-drilled holes; an EXTRA LARGE Extra Deep Rose One Canopy (11.8" diameter); cable clamp strain reliefs; and all brackets & mounting hardware.

### Technical data for EXTRA LARGE Round Ceiling Canopy Kit - Rose One System

- EXTRA LARGE Extra Deep Rose One Ceiling Canopy
- Diameter: 11.8 inches • Height: 1.38 inches
- · Material: metal
- Bracket fasteners
- 4 Caps and 4 rubber grommets are included for side holes
- EXTRA LARGE Rose One Cover
- Material: aluminum or dibond
- Diameter: 15.75 inches
- Hole diameters: 10 mm (3/8")
- Thickness: if aluminum 1 mm, if dibond 3 mm
- Clear plastic cable clamp strain reliefs included (1 per hole)