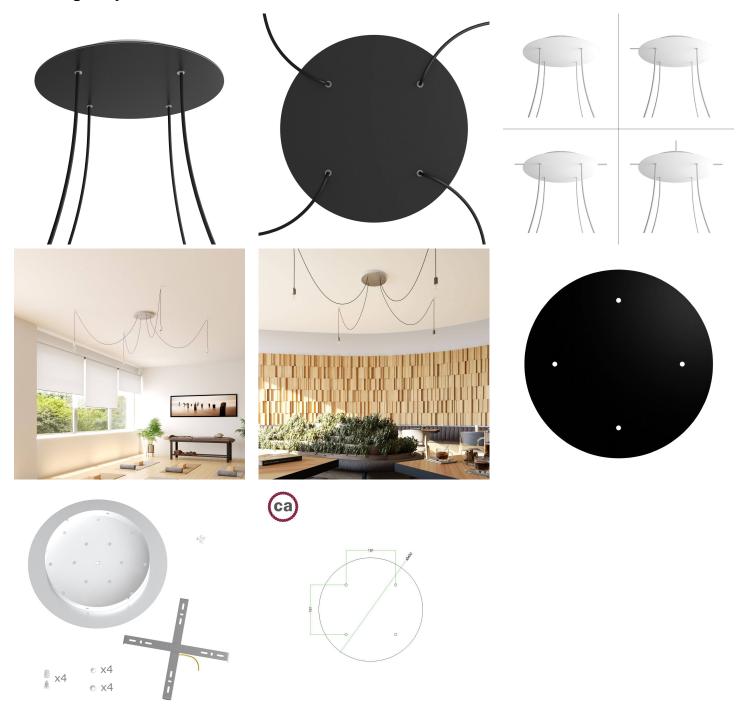

### **Product short description:**

This Rose One Canopy Kit comes with EVERYTHING you need to make your own 4 hole pendant light utilizing our EXTRA LARGE Rose One Canopy & round Cover.

What sets the Rose One System apart from our regular pendant light canopies is that this is a two part system with an extra deep ceiling canopy that allows for easier wiring of connections, as well as a wide cover over the canopy that allows you to create extra large pendant lights, swag chandeliers, big cluster lights and more with even greater impact.

This Rose One Canopy Kit includes the following: an EXTRA LARGE Rose One Cover (15.75" diameter) with pre-drilled holes; an EXTRA LARGE Extra Deep Rose One Canopy (11.8" diameter); cable clamp strain reliefs; and all brackets & mounting hardware.

Our Rose One Canopy Kits come in a wide variety of colors and designs. And you can choose from the whichever pre-drilled hole pattern works best for you OR purchase one of our Rose One Cover Un-drilled Blanks and you can create whatever pattern you like!

### Technical data for EXTRA LARGE Round Ceiling Canopy Kit - Rose One System

- EXTRA LARGE Extra Deep Rose One Ceiling Canopy
- Diameter: 11.8 inches • Height: 1.38 inches
- · Material: metal
- Bracket fasteners
- 4 Caps and 4 rubber grommets are included for side holes
- EXTRA LARGE Rose One Cover
- Material: aluminum or dibond
- Diameter: 15.75 inches
- Hole diameters: 10 mm (3/8")
- Thickness: if aluminum 1 mm, if dibond 3 mm
- Clear plastic cable clamp strain reliefs included (1 per hole)