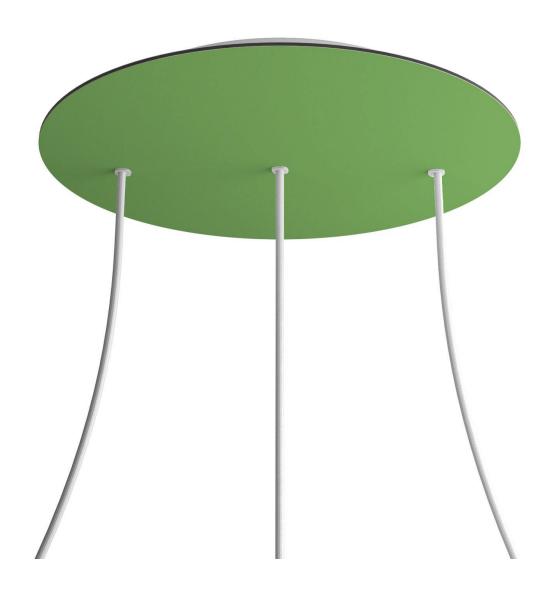

## **Product title:**

3 In-line Holes - EXTRA LARGE Round Ceiling Canopy Kit - Rose One System

#### **Product short description:**

This Rose One Canopy Kit comes with EVERYTHING you need to make your own 3 hole pendant light utilizing our EXTRA LARGE Rose One Canopy & round Cover.

What sets the Rose One System apart from our regular pendant light canopies is that this is a two part system with an extra deep ceiling canopy that allows for easier wiring of connections, as well as a wide cover over the canopy that allows you to create extra large pendant lights, swag chandeliers, big cluster lights and more with even greater impact.

This Rose One Canopy Kit includes the following: an EXTRA LARGE Rose One Cover (15.75" diameter) with pre-drilled holes; an EXTRA LARGE Extra Deep Rose One Canopy (11.8" diameter); cable clamp strain reliefs; and all brackets & mounting hardware.

#### Technical data for EXTRA LARGE Round Ceiling Canopy Kit - Rose One System

- EXTRA LARGE Extra Deep Rose One Ceiling Canopy
- Diameter: 11.8 inchesHeight: 1.38 inches
- Material: metal
- Bracket fasteners
- 4 Caps and 4 rubber grommets are included for side holes
- EXTRA LARGE Rose One Cover
- Material: aluminum or dibond
- Diameter: 15.75 inches
- Hole diameters: 10 mm (3/8")
- Thickness: if aluminum 1 mm, if dibond 3 mm
- Clear plastic cable clamp strain reliefs included (1 per hole)