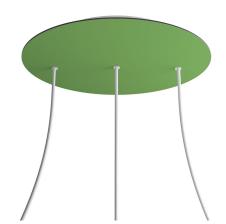

## **Product title:**

3 In-line Holes - EXTRA LARGE Round Ceiling Canopy Kit - Rose One System

#### **Product short description:**

This Rose One Canopy Kit comes with EVERYTHING you need to make your own 3 hole pendant light utilizing our EXTRA LARGE Rose One Canopy & round Cover.

What sets the Rose One System apart from our regular pendant light canopies is that this is a two part system with an extra deep ceiling canopy that allows for easier wiring of connections, as well as a wide cover over the canopy that allows you to create extra large pendant lights, swag chandeliers, big cluster lights and more with even greater impact.

This Rose One Canopy Kit includes the following: an EXTRA LARGE Rose One Cover (15.75" diameter) with pre-drilled holes; an EXTRA LARGE Extra Deep Rose One Canopy (11.8" diameter); cable clamp strain reliefs; and all brackets & mounting hardware.

#### Technical data for EXTRA LARGE Round Ceiling Canopy Kit - Rose One System

- EXTRA LARGE Extra Deep Rose One Ceiling Canopy
- Diameter: 11.8 inchesHeight: 1.38 inches
- Material: metal
- Bracket fasteners
- 4 Caps and 4 rubber grommets are included for side holes
- EXTRA LARGE Rose One Cover
- Material: aluminum or dibond
- Diameter: 15.75 inches
- Hole diameters: 10 mm (3/8")
- Thickness: if aluminum 1 mm, if dibond 3 mm
- Clear plastic cable clamp strain reliefs included (1 per hole)