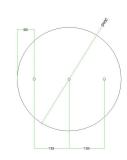

#### Technical data for EXTRA LARGE Round Ceiling Canopy Kit - Rose One System

- EXTRA LARGE Extra Deep Rose One Ceiling Canopy
- Diameter: 11.8 inchesHeight: 1.38 inches
- Material: metal
- Bracket fasteners
- 4 Caps and 4 rubber grommets are included for side holes
- EXTRA LARGE Rose One Cover
- Material: aluminum or dibond
- Diameter: 15.75 inches
- Hole diameters: 10 mm (3/8")
- Thickness: if aluminum 1 mm, if dibond 3 mm
- Clear plastic cable clamp strain reliefs included (1 per hole)