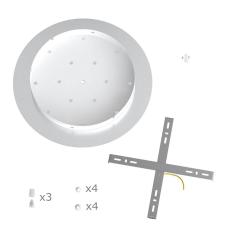

This Rose One Canopy Kit includes the following: an EXTRA LARGE Rose One Cover (15.75" diameter) with pre-drilled holes; an EXTRA LARGE Extra Deep Rose One Canopy (11.8" diameter); cable clamp strain reliefs; and all brackets & mounting hardware.

#### Technical data for EXTRA LARGE Round Ceiling Canopy Kit - Rose One System

- EXTRA LARGE Extra Deep Rose One Ceiling Canopy
- Diameter: 11.8 inchesHeight: 1.38 inches
- Material: metal
- Bracket fasteners
- 4 Caps and 4 rubber grommets are included for side holes
- EXTRA LARGE Rose One Cover
- Material: aluminum or dibond
- Diameter: 15.75 inches
- Hole diameters: 10 mm (3/8")
- Thickness: if aluminum 1 mm, if dibond 3 mm
- Clear plastic cable clamp strain reliefs included (1 per hole)