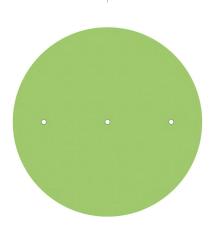

This Rose One Canopy Kit includes the following: an EXTRA LARGE Rose One Cover (15.75" diameter) with pre-drilled holes; an EXTRA LARGE Extra Deep Rose One Canopy (11.8" diameter); cable clamp strain reliefs; and all brackets & mounting hardware.

Our Rose One Canopy Kits come in a wide variety of colors and designs. And you can choose from the whichever pre-drilled hole pattern works best for you OR purchase one of our Rose One Cover Un-drilled Blanks and you can create whatever pattern you like!