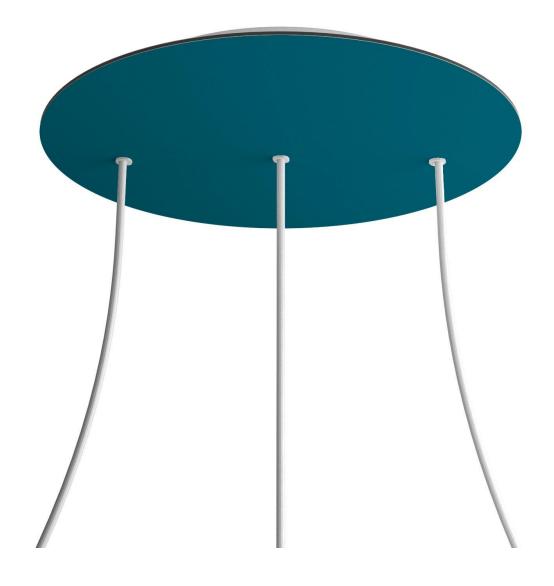

# **Product title:**

3 In-line Holes - EXTRA LARGE Round Ceiling Canopy Kit - Rose One System

#### **Product short description:**

This Rose One Canopy Kit comes with EVERYTHING you need to make your own 3 hole pendant light utilizing our EXTRA LARGE Rose One Canopy & round Cover.

What sets the Rose One System apart from our regular pendant light canopies is that this is a two part system with an extra deep ceiling canopy that allows for easier wiring of connections, as well as a wide cover over the canopy that allows you to create extra large pendant lights, swag chandeliers, big cluster lights and more with even greater impact.

This Rose One Canopy Kit includes the following: an EXTRA LARGE Rose One Cover (15.75" diameter) with pre-drilled holes; an EXTRA LARGE Extra Deep Rose One Canopy (11.8" diameter); cable clamp strain reliefs; and all brackets & mounting hardware.

#### Technical data for EXTRA LARGE Round Ceiling Canopy Kit - Rose One System

- EXTRA LARGE Extra Deep Rose One Ceiling Canopy
- Diameter: 11.8 inches
- Height: 1.38 inches
- Material: metal
- Bracket fasteners
- 4 Caps and 4 rubber grommets are included for side holes
- EXTRA LARGE Rose One Cover
- Material: aluminum or dibond
- Diameter: 15.75 inches
- Hole diameters: 10 mm (3/8")
- Thickness: if aluminum 1 mm, if dibond 3 mm
- Clear plastic cable clamp strain reliefs included (1 per hole)