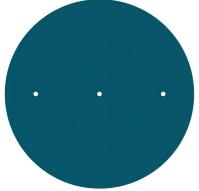

This Rose One Canopy Kit includes the following: an EXTRA LARGE Rose One Cover (15.75" diameter) with pre-drilled holes; an EXTRA LARGE Extra Deep Rose One Canopy (11.8" diameter); cable clamp strain reliefs; and all brackets & mounting hardware.

#### Technical data for EXTRA LARGE Round Ceiling Canopy Kit - Rose One System

- EXTRA LARGE Extra Deep Rose One Ceiling Canopy
- Diameter: 11.8 inches
- Height: 1.38 inches
- Material: metal
- Bracket fasteners
- 4 Caps and 4 rubber grommets are included for side holes
- EXTRA LARGE Rose One Cover
- Material: aluminum or dibond
- Diameter: 15.75 inches
- Hole diameters: 10 mm (3/8")
- Thickness: if aluminum 1 mm, if dibond 3 mm
- Clear plastic cable clamp strain reliefs included (1 per hole)