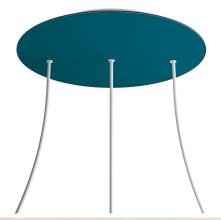

# **Product title:**

3 In-line Holes - EXTRA LARGE Round Ceiling Canopy Kit - Rose One System

#### **Product short description:**

This Rose One Canopy Kit comes with EVERYTHING you need to make your own 3 hole pendant light utilizing our EXTRA LARGE Rose One Canopy & round Cover.

What sets the Rose One System apart from our regular pendant light canopies is that this is a two part system with an extra deep ceiling canopy that allows for easier wiring of connections, as well as a wide cover over the canopy that allows you to create extra large pendant lights, swag chandeliers, big cluster lights and more with even greater impact.

This Rose One Canopy Kit includes the following: an EXTRA LARGE Rose One Cover (15.75" diameter) with pre-drilled holes; an EXTRA LARGE Extra Deep Rose One Canopy (11.8" diameter); cable clamp strain reliefs; and all brackets & mounting hardware.

#### Technical data for EXTRA LARGE Round Ceiling Canopy Kit - Rose One System

- EXTRA LARGE Extra Deep Rose One Ceiling Canopy
- Diameter: 11.8 inches
- Height: 1.38 inches
- Material: metal
- Bracket fasteners
- 4 Caps and 4 rubber grommets are included for side holes
- EXTRA LARGE Rose One Cover
- Material: aluminum or dibond
- Diameter: 15.75 inches
- Hole diameters: 10 mm (3/8")
- Thickness: if aluminum 1 mm, if dibond 3 mm
- Clear plastic cable clamp strain reliefs included (1 per hole)