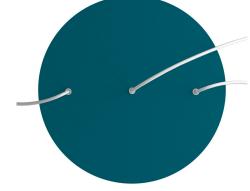

# **Product title:**

3 In-line Holes - EXTRA LARGE Round Ceiling Canopy Kit - Rose One System

This Rose One Canopy Kit includes the following: an EXTRA LARGE Rose One Cover (15.75" diameter) with pre-drilled holes; an EXTRA LARGE Extra Deep Rose One Canopy (11.8" diameter); cable clamp strain reliefs; and all brackets & mounting hardware.

#### Technical data for EXTRA LARGE Round Ceiling Canopy Kit - Rose One System

- EXTRA LARGE Extra Deep Rose One Ceiling Canopy
- Diameter: 11.8 inches
- Height: 1.38 inches
- Material: metal
- Bracket fasteners
- 4 Caps and 4 rubber grommets are included for side holes
- EXTRA LARGE Rose One Cover
- Material: aluminum or dibond
- Diameter: 15.75 inches
- Hole diameters: 10 mm (3/8")
- Thickness: if aluminum 1 mm, if dibond 3 mm
- Clear plastic cable clamp strain reliefs included (1 per hole)