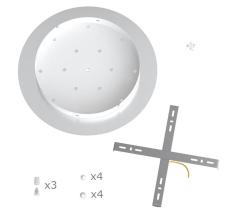

This Rose One Canopy Kit includes the following: an EXTRA LARGE Rose One Cover (15.75" diameter) with pre-drilled holes; an EXTRA LARGE Extra Deep Rose One Canopy (11.8" diameter); cable clamp strain reliefs; and all brackets & mounting hardware.

#### Technical data for EXTRA LARGE Round Ceiling Canopy Kit - Rose One System

- EXTRA LARGE Extra Deep Rose One Ceiling Canopy
- Diameter: 11.8 inches
- Height: 1.38 inches
- Material: metal
- Bracket fasteners
- 4 Caps and 4 rubber grommets are included for side holes
- EXTRA LARGE Rose One Cover
- Material: aluminum or dibond
- Diameter: 15.75 inches
- Hole diameters: 10 mm (3/8")
- Thickness: if aluminum 1 mm, if dibond 3 mm
- Clear plastic cable clamp strain reliefs included (1 per hole)