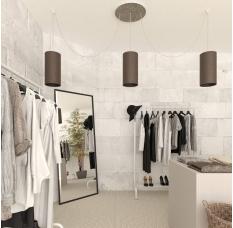

#### **Product short description:**

This Rose One Canopy Kit comes with EVERYTHING you need to make your own 3 hole pendant light utilizing our EXTRA LARGE Rose One Canopy & round Cover.

What sets the Rose One System apart from our regular pendant light canopies is that this is a two part system with an extra deep ceiling canopy that allows for easier wiring of connections, as well as a wide cover over the canopy that allows you to create extra large pendant lights, swag chandeliers, big cluster lights and more with even greater impact.

Our Rose One Canopy Kits come in a wide variety of colors and designs. And you can choose from the whichever pre-drilled hole pattern works best for you OR purchase one of our Rose One Cover Un-drilled Blanks and you can create whatever pattern you like!