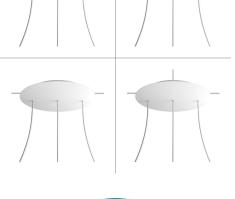

#### **Product short description:**

This Rose One Canopy Kit comes with EVERYTHING you need to make your own 3 hole pendant light utilizing our EXTRA LARGE Rose One Canopy & round Cover.

What sets the Rose One System apart from our regular pendant light canopies is that this is a two part system with an extra deep ceiling canopy that allows for easier wiring of connections, as well as a wide cover over the canopy that allows you to create extra large pendant lights, swag chandeliers, big cluster lights and more with even greater impact.

This Rose One Canopy Kit includes the following: an EXTRA LARGE Rose One Cover (15.75" diameter) with pre-drilled holes; an EXTRA LARGE Extra Deep Rose One Canopy (11.8" diameter); cable clamp strain reliefs; and all brackets & mounting hardware.