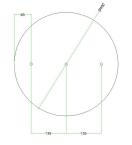

This Rose One Canopy Kit includes the following: an EXTRA LARGE Rose One Cover (15.75" diameter) with pre-drilled holes; an EXTRA LARGE Extra Deep Rose One Canopy (11.8" diameter); cable clamp strain reliefs; and all brackets & mounting hardware.

#### Technical data for EXTRA LARGE Round Ceiling Canopy Kit - Rose One System

- EXTRA LARGE Extra Deep Rose One Ceiling Canopy
- Diameter: 11.8 inches
- Height: 1.38 inches
- Material: metal
- Bracket fasteners
- 4 Caps and 4 rubber grommets are included for side holes
- EXTRA LARGE Rose One Cover
- Material: aluminum or dibond
- Diameter: 15.75 inches
- Hole diameters: 10 mm (3/8")
- Thickness: if aluminum 1 mm, if dibond 3 mm
- Clear plastic cable clamp strain reliefs included (1 per hole)