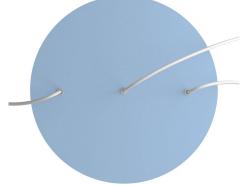

This Rose One Canopy Kit includes the following: an EXTRA LARGE Rose One Cover (15.75" diameter) with pre-drilled holes; an EXTRA LARGE Extra Deep Rose One Canopy (11.8" diameter); cable clamp strain reliefs; and all brackets & mounting hardware.

#### Technical data for EXTRA LARGE Round Ceiling Canopy Kit - Rose One System

- EXTRA LARGE Extra Deep Rose One Ceiling Canopy
- Diameter: 11.8 inches
- Height: 1.38 inches
- Material: metal
- Bracket fasteners
- 4 Caps and 4 rubber grommets are included for side holes
- EXTRA LARGE Rose One Cover
- Material: aluminum or dibond
- Diameter: 15.75 inches
- Hole diameters: 10 mm (3/8")
- Thickness: if aluminum 1 mm, if dibond 3 mm
- Clear plastic cable clamp strain reliefs included (1 per hole)