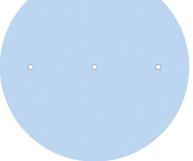

This Rose One Canopy Kit includes the following: an EXTRA LARGE Rose One Cover (15.75" diameter) with pre-drilled holes; an EXTRA LARGE Extra Deep Rose One Canopy (11.8" diameter); cable clamp strain reliefs; and all brackets & mounting hardware.

Our Rose One Canopy Kits come in a wide variety of colors and designs. And you can choose from the whichever pre-drilled hole pattern works best for you OR purchase one of our Rose One Cover Un-drilled Blanks and you can create whatever pattern you like!