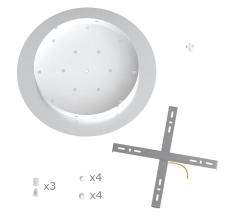

This Rose One Canopy Kit includes the following: an EXTRA LARGE Rose One Cover (15.75" diameter) with pre-drilled holes; an EXTRA LARGE Extra Deep Rose One Canopy (11.8" diameter); cable clamp strain reliefs; and all brackets & mounting hardware.

#### Technical data for EXTRA LARGE Round Ceiling Canopy Kit - Rose One System

- EXTRA LARGE Extra Deep Rose One Ceiling Canopy
- Diameter: 11.8 inches
- Height: 1.38 inches
- Material: metal
- Bracket fasteners
- 4 Caps and 4 rubber grommets are included for side holes
- EXTRA LARGE Rose One Cover
- Material: aluminum or dibond
- Diameter: 15.75 inches
- Hole diameters: 10 mm (3/8")
- Thickness: if aluminum 1 mm, if dibond 3 mm
- Clear plastic cable clamp strain reliefs included (1 per hole)