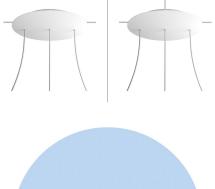

This Rose One Canopy Kit includes the following: an EXTRA LARGE Rose One Cover (15.75" diameter) with pre-drilled holes; an EXTRA LARGE Extra Deep Rose One Canopy (11.8" diameter); cable clamp strain reliefs; and all brackets & mounting hardware.

Our Rose One Canopy Kits come in a wide variety of colors and designs. And you can choose from the whichever pre-drilled hole pattern works best for you OR purchase one of our Rose One Cover Un-drilled Blanks and you can create whatever pattern you like!