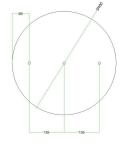

#### Technical data for EXTRA LARGE Round Ceiling Canopy Kit - Rose One System

- EXTRA LARGE Extra Deep Rose One Ceiling Canopy
- Diameter: 11.8 inches
- Height: 1.38 inches
- Material: metal
- Bracket fasteners
- 4 Caps and 4 rubber grommets are included for side holes
- EXTRA LARGE Rose One Cover
- Material: aluminum or dibond
- Diameter: 15.75 inches
- Hole diameters: 10 mm (3/8")
- Thickness: if aluminum 1 mm, if dibond 3 mm
- Clear plastic cable clamp strain reliefs included (1 per hole)