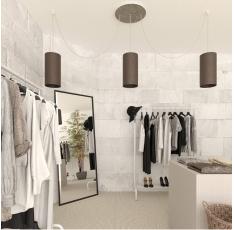

#### **Product short description:**

This Rose One Canopy Kit comes with EVERYTHING you need to make your own 3 hole pendant light utilizing our EXTRA LARGE Rose One Canopy & round Cover.

What sets the Rose One System apart from our regular pendant light canopies is that this is a two part system with an extra deep ceiling canopy that allows for easier wiring of connections, as well as a wide cover over the canopy that allows you to create extra large pendant lights, swag chandeliers, big cluster lights and more with even greater impact.

Our Rose One Canopy Kits come in a wide variety of colors and designs. And you can choose from the whichever pre-drilled hole pattern works best for you OR purchase one of our Rose One Cover Un-drilled Blanks and you can create whatever pattern you like!