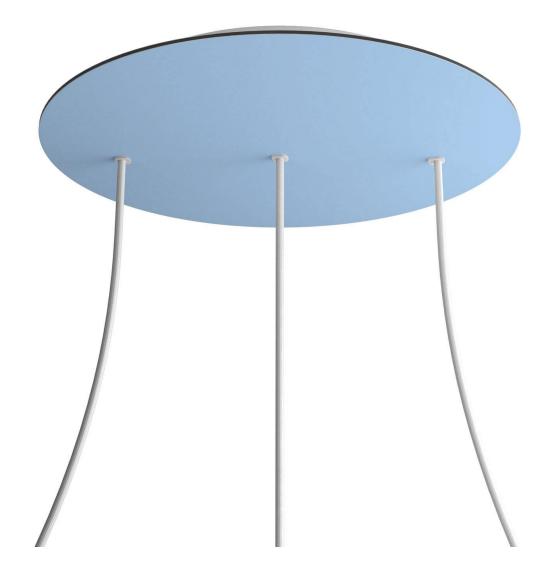

#### **Product short description:**

This Rose One Canopy Kit comes with EVERYTHING you need to make your own 3 hole pendant light utilizing our EXTRA LARGE Rose One Canopy & round Cover.

What sets the Rose One System apart from our regular pendant light canopies is that this is a two part system with an extra deep ceiling canopy that allows for easier wiring of connections, as well as a wide cover over the canopy that allows you to create extra large pendant lights, swag chandeliers, big cluster lights and more with even greater impact.

This Rose One Canopy Kit includes the following: an EXTRA LARGE Rose One Cover (15.75" diameter) with pre-drilled holes; an EXTRA LARGE Extra Deep Rose One Canopy (11.8" diameter); cable clamp strain reliefs; and all brackets & mounting hardware.

#### Technical data for EXTRA LARGE Round Ceiling Canopy Kit - Rose One System

- EXTRA LARGE Extra Deep Rose One Ceiling Canopy
- Diameter: 11.8 inches
- Height: 1.38 inches
- Material: metal
- Bracket fasteners
- 4 Caps and 4 rubber grommets are included for side holes
- EXTRA LARGE Rose One Cover
- Material: aluminum or dibond
- Diameter: 15.75 inches
- Hole diameters: 10 mm (3/8")
- Thickness: if aluminum 1 mm, if dibond 3 mm
- Clear plastic cable clamp strain reliefs included (1 per hole)