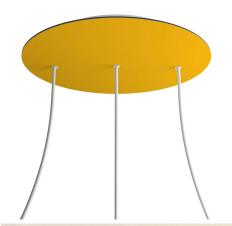

# **Product title:**

3 In-line Holes - EXTRA LARGE Round Ceiling Canopy Kit - Rose One System

#### **Product short description:**

This Rose One Canopy Kit comes with EVERYTHING you need to make your own 3 hole pendant light utilizing our EXTRA LARGE Rose One Canopy & round Cover.

What sets the Rose One System apart from our regular pendant light canopies is that this is a two part system with an extra deep ceiling canopy that allows for easier wiring of connections, as well as a wide cover over the canopy that allows you to create extra large pendant lights, swag chandeliers, big cluster lights and more with even greater impact.

This Rose One Canopy Kit includes the following: an EXTRA LARGE Rose One Cover (15.75" diameter) with pre-drilled holes; an EXTRA LARGE Extra Deep Rose One Canopy (11.8" diameter); cable clamp strain reliefs; and all brackets & mounting hardware.