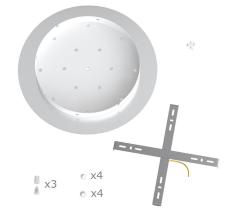

This Rose One Canopy Kit includes the following: an EXTRA LARGE Rose One Cover (15.75" diameter) with pre-drilled holes; an EXTRA LARGE Extra Deep Rose One Canopy (11.8" diameter); cable clamp strain reliefs; and all brackets & mounting hardware.

#### Technical data for EXTRA LARGE Round Ceiling Canopy Kit - Rose One System

- EXTRA LARGE Extra Deep Rose One Ceiling Canopy
- Diameter: 11.8 inches
- Height: 1.38 inches
- Material: metal
- Bracket fasteners
- 4 Caps and 4 rubber grommets are included for side holes
- EXTRA LARGE Rose One Cover
- Material: aluminum or dibond
- Diameter: 15.75 inches
- Hole diameters: 10 mm (3/8")
- Thickness: if aluminum 1 mm, if dibond 3 mm
- Clear plastic cable clamp strain reliefs included (1 per hole)