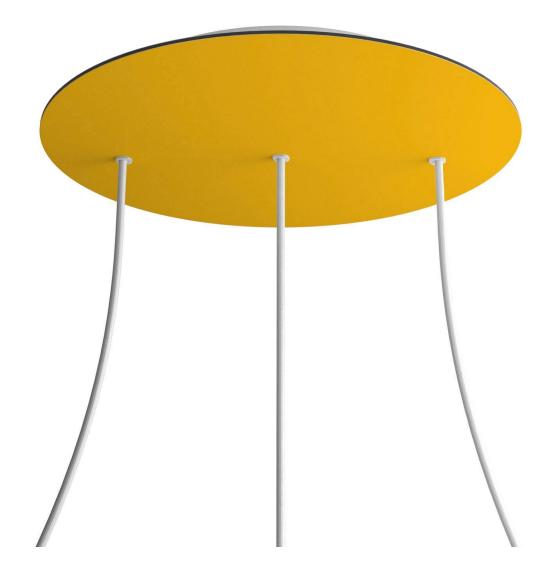

# **Product title:**

3 In-line Holes - EXTRA LARGE Round Ceiling Canopy Kit - Rose One System

#### **Product short description:**

This Rose One Canopy Kit comes with EVERYTHING you need to make your own 3 hole pendant light utilizing our EXTRA LARGE Rose One Canopy & round Cover.

What sets the Rose One System apart from our regular pendant light canopies is that this is a two part system with an extra deep ceiling canopy that allows for easier wiring of connections, as well as a wide cover over the canopy that allows you to create extra large pendant lights, swag chandeliers, big cluster lights and more with even greater impact.

This Rose One Canopy Kit includes the following: an EXTRA LARGE Rose One Cover (15.75" diameter) with pre-drilled holes; an EXTRA LARGE Extra Deep Rose One Canopy (11.8" diameter); cable clamp strain reliefs; and all brackets & mounting hardware.