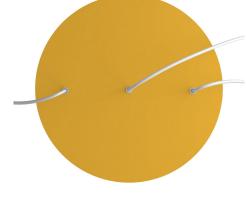

This Rose One Canopy Kit includes the following: an EXTRA LARGE Rose One Cover (15.75" diameter) with pre-drilled holes; an EXTRA LARGE Extra Deep Rose One Canopy (11.8" diameter); cable clamp strain reliefs; and all brackets & mounting hardware.

#### Technical data for EXTRA LARGE Round Ceiling Canopy Kit - Rose One System

- EXTRA LARGE Extra Deep Rose One Ceiling Canopy
- Diameter: 11.8 inches
- Height: 1.38 inches
- Material: metal
- Bracket fasteners
- 4 Caps and 4 rubber grommets are included for side holes
- EXTRA LARGE Rose One Cover
- Material: aluminum or dibond
- Diameter: 15.75 inches
- Hole diameters: 10 mm (3/8")
- Thickness: if aluminum 1 mm, if dibond 3 mm
- Clear plastic cable clamp strain reliefs included (1 per hole)