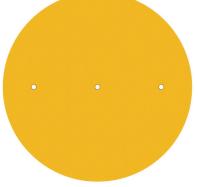

This Rose One Canopy Kit includes the following: an EXTRA LARGE Rose One Cover (15.75" diameter) with pre-drilled holes; an EXTRA LARGE Extra Deep Rose One Canopy (11.8" diameter); cable clamp strain reliefs; and all brackets & mounting hardware.

Our Rose One Canopy Kits come in a wide variety of colors and designs. And you can choose from the whichever pre-drilled hole pattern works best for you OR purchase one of our Rose One Cover Un-drilled Blanks and you can create whatever pattern you like!