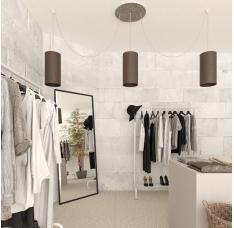

#### **Product short description:**

This Rose One Canopy Kit comes with EVERYTHING you need to make your own 3 hole pendant light utilizing our EXTRA LARGE Rose One Canopy & round Cover.

What sets the Rose One System apart from our regular pendant light canopies is that this is a two part system with an extra deep ceiling canopy that allows for easier wiring of connections, as well as a wide cover over the canopy that allows you to create extra large pendant lights, swag chandeliers, big cluster lights and more with even greater impact.

Our Rose One Canopy Kits come in a wide variety of colors and designs. And you can choose from the whichever pre-drilled hole pattern works best for you OR purchase one of our Rose One Cover Un-drilled Blanks and you can create whatever pattern you like!