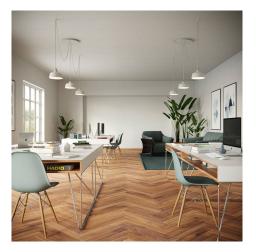

#### **Product short description:**

This Rose One Canopy Kit comes with EVERYTHING you need to make your own 3 hole pendant light utilizing our EXTRA LARGE Rose One Canopy & round Cover.

What sets the Rose One System apart from our regular pendant light canopies is that this is a two part system with an extra deep ceiling canopy that allows for easier wiring of connections, as well as a wide cover over the canopy that allows you to create extra large pendant lights, swag chandeliers, big cluster lights and more with even greater impact.

This Rose One Canopy Kit includes the following: an EXTRA LARGE Rose One Cover (15.75" diameter) with pre-drilled holes; an EXTRA LARGE Extra Deep Rose One Canopy (11.8" diameter); cable clamp strain reliefs; and all brackets & mounting hardware.