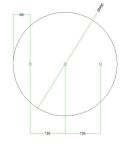

#### Technical data for EXTRA LARGE Round Ceiling Canopy Kit - Rose One System

- EXTRA LARGE Extra Deep Rose One Ceiling Canopy
- Diameter: 11.8 inches
- Height: 1.38 inches
- Material: metal
- Bracket fasteners
- 4 Caps and 4 rubber grommets are included for side holes
- EXTRA LARGE Rose One Cover
- Material: aluminum or dibond
- Diameter: 15.75 inches
- Hole diameters: 10 mm (3/8")
- Thickness: if aluminum 1 mm, if dibond 3 mm
- Clear plastic cable clamp strain reliefs included (1 per hole)