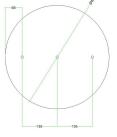

#### Technical data for EXTRA LARGE Round Ceiling Canopy Kit - Rose One System

- EXTRA LARGE Extra Deep Rose One Ceiling Canopy
- Diameter: 11.8 inches
- Height: 1.38 inches
- Material: metal
- Bracket fasteners
- 4 Caps and 4 rubber grommets are included for side holes
- EXTRA LARGE Rose One Cover
- Material: aluminum or dibond
- Diameter: 15.75 inches
- Hole diameters: 10 mm (3/8")
- Thickness: if aluminum 1 mm, if dibond 3 mm
- Clear plastic cable clamp strain reliefs included (1 per hole)