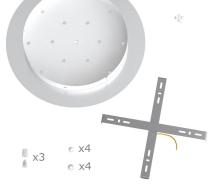

This Rose One Canopy Kit includes the following: an EXTRA LARGE Rose One Cover (15.75" diameter) with pre-drilled holes; an EXTRA LARGE Extra Deep Rose One Canopy (11.8" diameter); cable clamp strain reliefs; and all brackets & mounting hardware.

#### Technical data for EXTRA LARGE Round Ceiling Canopy Kit - Rose One System

- EXTRA LARGE Extra Deep Rose One Ceiling Canopy
- Diameter: 11.8 inches
- Height: 1.38 inches
- Material: metal
- Bracket fasteners
- 4 Caps and 4 rubber grommets are included for side holes
- EXTRA LARGE Rose One Cover
- Material: aluminum or dibond
- Diameter: 15.75 inches
- Hole diameters: 10 mm (3/8")
- Thickness: if aluminum 1 mm, if dibond 3 mm
- Clear plastic cable clamp strain reliefs included (1 per hole)