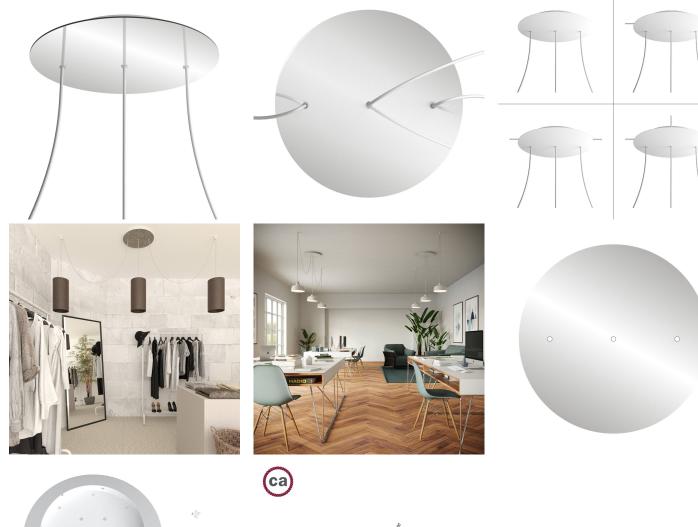

Our Rose One Canopy Kits come in a wide variety of colors and designs. And you can choose from the whichever pre-drilled hole pattern works best for you OR purchase one of our Rose One Cover Un-drilled Blanks and you can create whatever pattern you like!