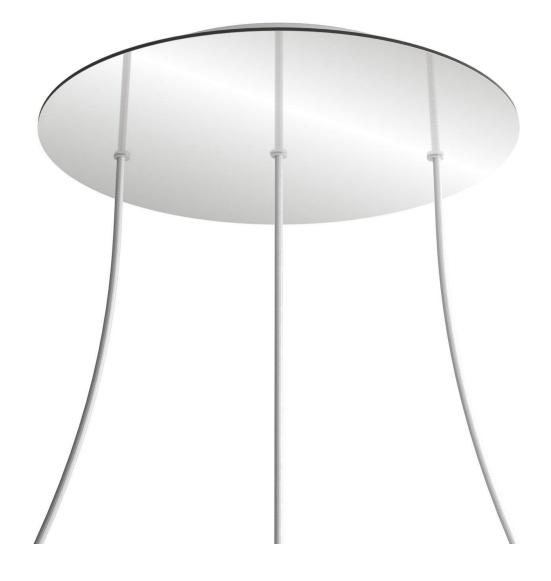

#### **Product short description:**

This Rose One Canopy Kit comes with EVERYTHING you need to make your own 3 hole pendant light utilizing our EXTRA LARGE Rose One Canopy & round Cover.

What sets the Rose One System apart from our regular pendant light canopies is that this is a two part system with an extra deep ceiling canopy that allows for easier wiring of connections, as well as a wide cover over the canopy that allows you to create extra large pendant lights, swag chandeliers, big cluster lights and more with even greater impact.

This Rose One Canopy Kit includes the following: an EXTRA LARGE Rose One Cover (15.75" diameter) with pre-drilled holes; an EXTRA LARGE Extra Deep Rose One Canopy (11.8" diameter); cable clamp strain reliefs; and all brackets & mounting hardware.