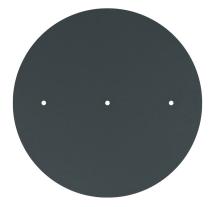

This Rose One Canopy Kit includes the following: an EXTRA LARGE Rose One Cover (15.75" diameter) with pre-drilled holes; an EXTRA LARGE Extra Deep Rose One Canopy (11.8" diameter); cable clamp strain reliefs; and all brackets & mounting hardware.

#### Technical data for EXTRA LARGE Round Ceiling Canopy Kit - Rose One System

- EXTRA LARGE Extra Deep Rose One Ceiling Canopy
- Diameter: 11.8 inches
- Height: 1.38 inches
- Material: metal
- Bracket fasteners
- 4 Caps and 4 rubber grommets are included for side holes
- EXTRA LARGE Rose One Cover
- Material: aluminum or dibond
- Diameter: 15.75 inches
- Hole diameters: 10 mm (3/8")
- Thickness: if aluminum 1 mm, if dibond 3 mm
- Clear plastic cable clamp strain reliefs included (1 per hole)