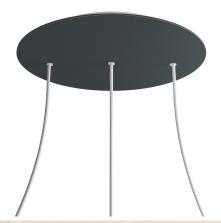

#### **Product short description:**

This Rose One Canopy Kit comes with EVERYTHING you need to make your own 3 hole pendant light utilizing our EXTRA LARGE Rose One Canopy & round Cover.

What sets the Rose One System apart from our regular pendant light canopies is that this is a two part system with an extra deep ceiling canopy that allows for easier wiring of connections, as well as a wide cover over the canopy that allows you to create extra large pendant lights, swag chandeliers, big cluster lights and more with even greater impact.

This Rose One Canopy Kit includes the following: an EXTRA LARGE Rose One Cover (15.75" diameter) with pre-drilled holes; an EXTRA LARGE Extra Deep Rose One Canopy (11.8" diameter); cable clamp strain reliefs; and all brackets & mounting hardware.

Our Rose One Canopy Kits come in a wide variety of colors and designs. And you can choose from the whichever pre-drilled hole pattern works best for you OR purchase one of our Rose One Cover Un-drilled Blanks and you can create whatever pattern you like!