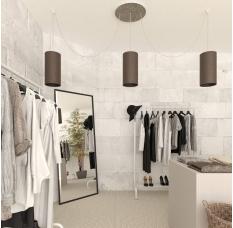

#### **Product short description:**

This Rose One Canopy Kit comes with EVERYTHING you need to make your own 3 hole pendant light utilizing our EXTRA LARGE Rose One Canopy & round Cover.

What sets the Rose One System apart from our regular pendant light canopies is that this is a two part system with an extra deep ceiling canopy that allows for easier wiring of connections, as well as a wide cover over the canopy that allows you to create extra large pendant lights, swag chandeliers, big cluster lights and more with even greater impact.

This Rose One Canopy Kit includes the following: an EXTRA LARGE Rose One Cover (15.75" diameter) with pre-drilled holes; an EXTRA LARGE Extra Deep Rose One Canopy (11.8" diameter); cable clamp strain reliefs; and all brackets & mounting hardware.