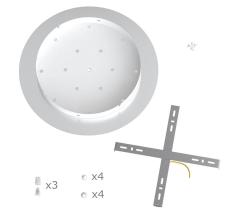

This Rose One Canopy Kit includes the following: an EXTRA LARGE Rose One Cover (15.75" diameter) with pre-drilled holes; an EXTRA LARGE Extra Deep Rose One Canopy (11.8" diameter); cable clamp strain reliefs; and all brackets & mounting hardware.

#### Technical data for EXTRA LARGE Round Ceiling Canopy Kit - Rose One System

- EXTRA LARGE Extra Deep Rose One Ceiling Canopy
- Diameter: 11.8 inches
- Height: 1.38 inches
- Material: metal
- Bracket fasteners
- 4 Caps and 4 rubber grommets are included for side holes
- EXTRA LARGE Rose One Cover
- Material: aluminum or dibond
- Diameter: 15.75 inches
- Hole diameters: 10 mm (3/8")
- Thickness: if aluminum 1 mm, if dibond 3 mm
- Clear plastic cable clamp strain reliefs included (1 per hole)