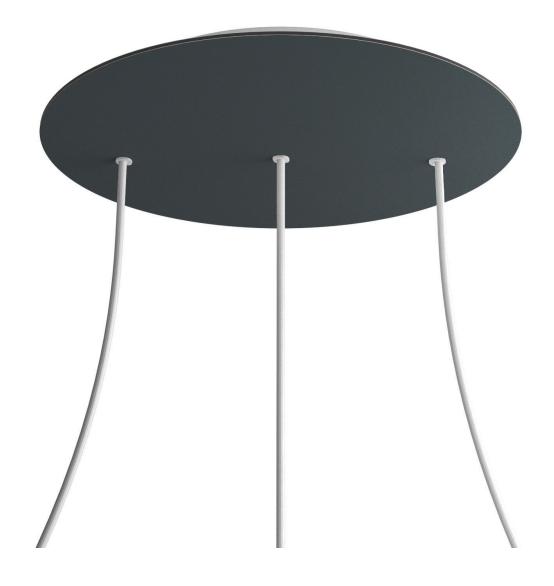

#### **Product short description:**

This Rose One Canopy Kit comes with EVERYTHING you need to make your own 3 hole pendant light utilizing our EXTRA LARGE Rose One Canopy & round Cover.

What sets the Rose One System apart from our regular pendant light canopies is that this is a two part system with an extra deep ceiling canopy that allows for easier wiring of connections, as well as a wide cover over the canopy that allows you to create extra large pendant lights, swag chandeliers, big cluster lights and more with even greater impact.

This Rose One Canopy Kit includes the following: an EXTRA LARGE Rose One Cover (15.75" diameter) with pre-drilled holes; an EXTRA LARGE Extra Deep Rose One Canopy (11.8" diameter); cable clamp strain reliefs; and all brackets & mounting hardware.

Our Rose One Canopy Kits come in a wide variety of colors and designs. And you can choose from the whichever pre-drilled hole pattern works best for you OR purchase one of our Rose One Cover Un-drilled Blanks and you can create whatever pattern you like!