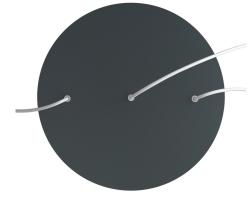

#### **Product short description:**

This Rose One Canopy Kit comes with EVERYTHING you need to make your own 3 hole pendant light utilizing our EXTRA LARGE Rose One Canopy & round Cover.

What sets the Rose One System apart from our regular pendant light canopies is that this is a two part system with an extra deep ceiling canopy that allows for easier wiring of connections, as well as a wide cover over the canopy that allows you to create extra large pendant lights, swag chandeliers, big cluster lights and more with even greater impact.

This Rose One Canopy Kit includes the following: an EXTRA LARGE Rose One Cover (15.75" diameter) with pre-drilled holes; an EXTRA LARGE Extra Deep Rose One Canopy (11.8" diameter); cable clamp strain reliefs; and all brackets & mounting hardware.

Our Rose One Canopy Kits come in a wide variety of colors and designs. And you can choose from the whichever pre-drilled hole pattern works best for you OR purchase one of our Rose One Cover Un-drilled Blanks and you can create whatever pattern you like!