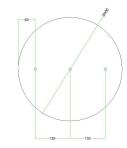

This Rose One Canopy Kit includes the following: an EXTRA LARGE Rose One Cover (15.75" diameter) with pre-drilled holes; an EXTRA LARGE Extra Deep Rose One Canopy (11.8" diameter); cable clamp strain reliefs; and all brackets & mounting hardware.

#### Technical data for EXTRA LARGE Round Ceiling Canopy Kit - Rose One System

- EXTRA LARGE Extra Deep Rose One Ceiling Canopy
- Diameter: 11.8 inches
- Height: 1.38 inches
- Material: metal
- Bracket fasteners
- 4 Caps and 4 rubber grommets are included for side holes
- EXTRA LARGE Rose One Cover
- Material: aluminum or dibond
- Diameter: 15.75 inches
- Hole diameters: 10 mm (3/8")
- Thickness: if aluminum 1 mm, if dibond 3 mm
- Clear plastic cable clamp strain reliefs included (1 per hole)