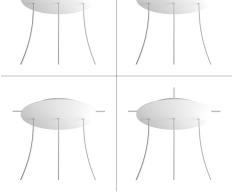

#### **Product short description:**

This Rose One Canopy Kit comes with EVERYTHING you need to make your own 3 hole pendant light utilizing our EXTRA LARGE Rose One Canopy & round Cover.

What sets the Rose One System apart from our regular pendant light canopies is that this is a two part system with an extra deep ceiling canopy that allows for easier wiring of connections, as well as a wide cover over the canopy that allows you to create extra large pendant lights, swag chandeliers, big cluster lights and more with even greater impact.

This Rose One Canopy Kit includes the following: an EXTRA LARGE Rose One Cover (15.75" diameter) with pre-drilled holes; an EXTRA LARGE Extra Deep Rose One Canopy (11.8" diameter); cable clamp strain reliefs; and all brackets & mounting hardware.

Our Rose One Canopy Kits come in a wide variety of colors and designs. And you can choose from the whichever pre-drilled hole pattern works best for you OR purchase one of our Rose One Cover Un-drilled Blanks and you can create whatever pattern you like!