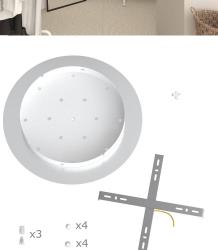

This Rose One Canopy Kit includes the following: an EXTRA LARGE Rose One Cover (15.75" diameter) with pre-drilled holes; an EXTRA LARGE Extra Deep Rose One Canopy (11.8" diameter); cable clamp strain reliefs; and all brackets & mounting hardware.

#### Technical data for EXTRA LARGE Round Ceiling Canopy Kit - Rose One System

- EXTRA LARGE Extra Deep Rose One Ceiling Canopy
- Diameter: 11.8 inches
- Height: 1.38 inches
- Material: metal
- Bracket fasteners
- 4 Caps and 4 rubber grommets are included for side holes
- EXTRA LARGE Rose One Cover
- Material: aluminum or dibond
- Diameter: 15.75 inches
- Hole diameters: 10 mm (3/8")
- Thickness: if aluminum 1 mm, if dibond 3 mm
- Clear plastic cable clamp strain reliefs included (1 per hole)