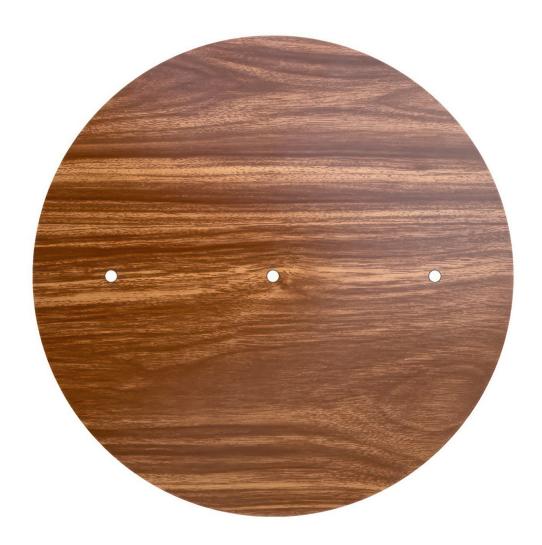

This Rose One Canopy Kit includes the following: an EXTRA LARGE Rose One Cover (15.75" diameter) with pre-drilled holes; an EXTRA LARGE Extra Deep Rose One Canopy (11.8" diameter); cable clamp strain reliefs; and all brackets & mounting hardware.

#### Technical data for EXTRA LARGE Round Ceiling Canopy Kit - Rose One System

- EXTRA LARGE Extra Deep Rose One Ceiling Canopy
- Diameter: 11.8 inches
- Height: 1.38 inches
- Material: metal
- Bracket fasteners
- 4 Caps and 4 rubber grommets are included for side holes
- EXTRA LARGE Rose One Cover
- Material: aluminum or dibond
- Diameter: 15.75 inches
- Hole diameters: 10 mm (3/8")
- Thickness: if aluminum 1 mm, if dibond 3 mm
- Clear plastic cable clamp strain reliefs included (1 per hole)