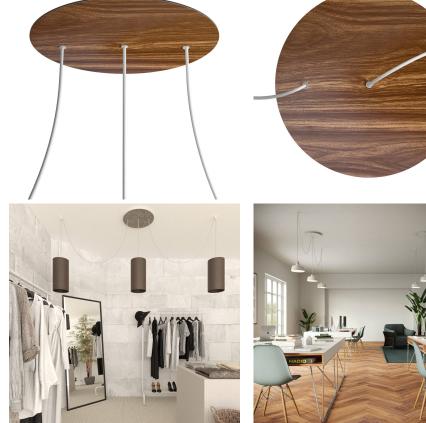

#### **Product short description:**

This Rose One Canopy Kit comes with EVERYTHING you need to make your own 3 hole pendant light utilizing our EXTRA LARGE Rose One Canopy & round Cover.

What sets the Rose One System apart from our regular pendant light canopies is that this is a two part system with an extra deep ceiling canopy that allows for easier wiring of connections, as well as a wide cover over the canopy that allows you to create extra large pendant lights, swag chandeliers, big cluster lights and more with even greater impact.

This Rose One Canopy Kit includes the following: an EXTRA LARGE Rose One Cover (15.75" diameter) with pre-drilled holes; an EXTRA LARGE Extra Deep Rose One Canopy (11.8" diameter); cable clamp strain reliefs; and all brackets & mounting hardware.

Our Rose One Canopy Kits come in a wide variety of colors and designs. And you can choose from the whichever pre-drilled hole pattern works best for you OR purchase one of our Rose One Cover Un-drilled Blanks and you can create whatever pattern you like!