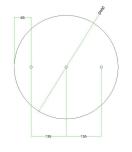

#### Technical data for EXTRA LARGE Round Ceiling Canopy Kit - Rose One System

- EXTRA LARGE Extra Deep Rose One Ceiling Canopy
- Diameter: 11.8 inches
- Height: 1.38 inches
- Material: metal
- Bracket fasteners
- 4 Caps and 4 rubber grommets are included for side holes
- EXTRA LARGE Rose One Cover
- Material: aluminum or dibond
- Diameter: 15.75 inches
- Hole diameters: 10 mm (3/8")
- Thickness: if aluminum 1 mm, if dibond 3 mm
- Clear plastic cable clamp strain reliefs included (1 per hole)