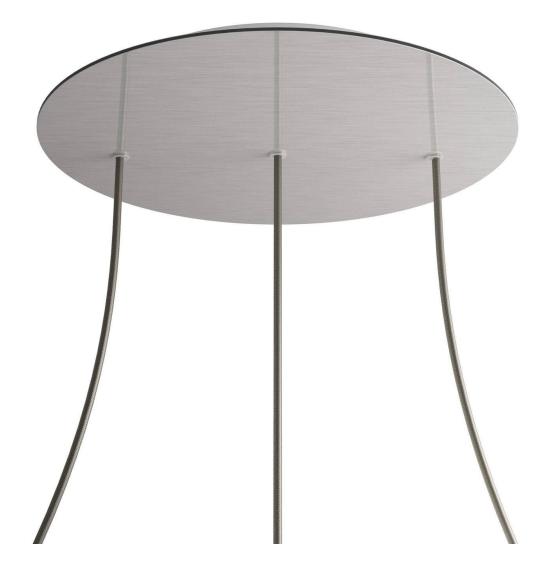

#### **Product short description:**

This Rose One Canopy Kit comes with EVERYTHING you need to make your own 3 hole pendant light utilizing our EXTRA LARGE Rose One Canopy & round Cover.

What sets the Rose One System apart from our regular pendant light canopies is that this is a two part system with an extra deep ceiling canopy that allows for easier wiring of connections, as well as a wide cover over the canopy that allows you to create extra large pendant lights, swag chandeliers, big cluster lights and more with even greater impact.

This Rose One Canopy Kit includes the following: an EXTRA LARGE Rose One Cover (15.75" diameter) with pre-drilled holes; an EXTRA LARGE Extra Deep Rose One Canopy (11.8" diameter); cable clamp strain reliefs; and all brackets & mounting hardware.

#### Technical data for EXTRA LARGE Round Ceiling Canopy Kit - Rose One System

- EXTRA LARGE Extra Deep Rose One Ceiling Canopy
- Diameter: 11.8 inches
- Height: 1.38 inches
- Material: metal
- Bracket fasteners
- 4 Caps and 4 rubber grommets are included for side holes
- EXTRA LARGE Rose One Cover
- Material: aluminum or dibond
- Diameter: 15.75 inches
- Hole diameters: 10 mm (3/8")
- Thickness: if aluminum 1 mm, if dibond 3 mm
- Clear plastic cable clamp strain reliefs included (1 per hole)