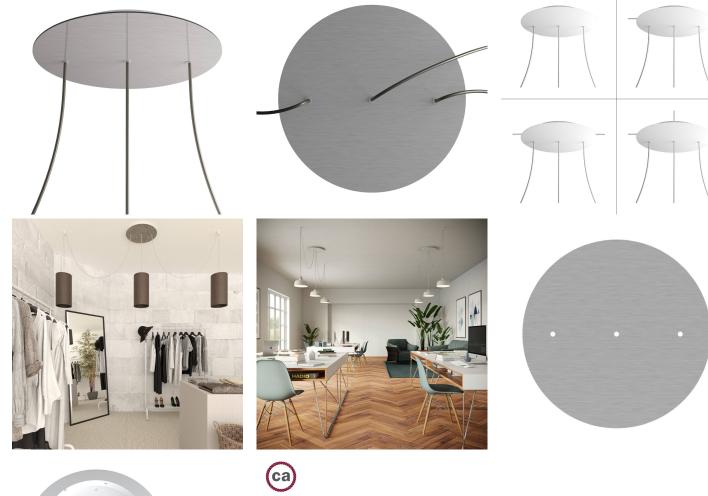

#### **Product short description:**

This Rose One Canopy Kit comes with EVERYTHING you need to make your own 3 hole pendant light utilizing our EXTRA LARGE Rose One Canopy & round Cover.

What sets the Rose One System apart from our regular pendant light canopies is that this is a two part system with an extra deep ceiling canopy that allows for easier wiring of connections, as well as a wide cover over the canopy that allows you to create extra large pendant lights, swag chandeliers, big cluster lights and more with even greater impact.

This Rose One Canopy Kit includes the following: an EXTRA LARGE Rose One Cover (15.75" diameter) with pre-drilled holes; an EXTRA LARGE Extra Deep Rose One Canopy (11.8" diameter); cable clamp strain reliefs; and all brackets & mounting hardware.

Our Rose One Canopy Kits come in a wide variety of colors and designs. And you can choose from the whichever pre-drilled hole pattern works best for you OR purchase one of our Rose One Cover Un-drilled Blanks and you can create whatever pattern you like!