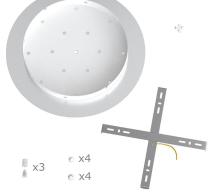

This Rose One Canopy Kit includes the following: an EXTRA LARGE Rose One Cover (15.75" diameter) with pre-drilled holes; an EXTRA LARGE Extra Deep Rose One Canopy (11.8" diameter); cable clamp strain reliefs; and all brackets & mounting hardware.

#### Technical data for EXTRA LARGE Round Ceiling Canopy Kit - Rose One System

- EXTRA LARGE Extra Deep Rose One Ceiling Canopy
- Diameter: 11.8 inches
- Height: 1.38 inches
- Material: metal
- Bracket fasteners
- 4 Caps and 4 rubber grommets are included for side holes
- EXTRA LARGE Rose One Cover
- Material: aluminum or dibond
- Diameter: 15.75 inches
- Hole diameters: 10 mm (3/8")
- Thickness: if aluminum 1 mm, if dibond 3 mm
- Clear plastic cable clamp strain reliefs included (1 per hole)