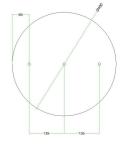

#### Technical data for EXTRA LARGE Round Ceiling Canopy Kit - Rose One System

- EXTRA LARGE Extra Deep Rose One Ceiling Canopy
- Diameter: 11.8 inches
- Height: 1.38 inches
- Material: metal
- Bracket fasteners
- 4 Caps and 4 rubber grommets are included for side holes
- EXTRA LARGE Rose One Cover
- Material: aluminum or dibond
- Diameter: 15.75 inches
- Hole diameters: 10 mm (3/8")
- Thickness: if aluminum 1 mm, if dibond 3 mm
- Clear plastic cable clamp strain reliefs included (1 per hole)