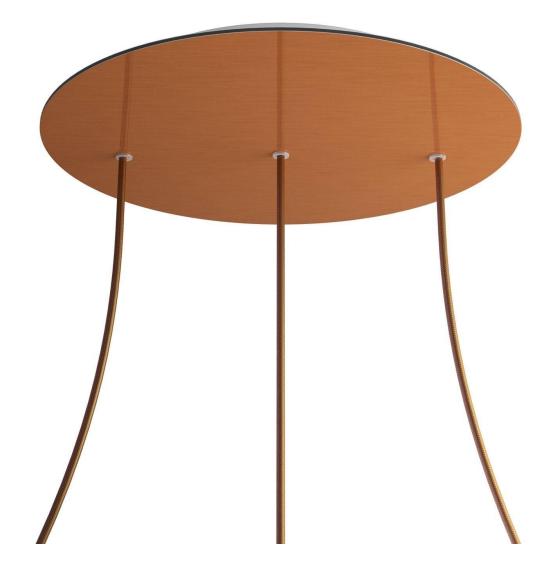

#### **Product short description:**

This Rose One Canopy Kit comes with EVERYTHING you need to make your own 3 hole pendant light utilizing our EXTRA LARGE Rose One Canopy & round Cover.

What sets the Rose One System apart from our regular pendant light canopies is that this is a two part system with an extra deep ceiling canopy that allows for easier wiring of connections, as well as a wide cover over the canopy that allows you to create extra large pendant lights, swag chandeliers, big cluster lights and more with even greater impact.

This Rose One Canopy Kit includes the following: an EXTRA LARGE Rose One Cover (15.75" diameter) with pre-drilled holes; an EXTRA LARGE Extra Deep Rose One Canopy (11.8" diameter); cable clamp strain reliefs; and all brackets & mounting hardware.

#### Technical data for EXTRA LARGE Round Ceiling Canopy Kit - Rose One System

- EXTRA LARGE Extra Deep Rose One Ceiling Canopy
- Diameter: 11.8 inches
- Height: 1.38 inches
- Material: metal
- Bracket fasteners
- 4 Caps and 4 rubber grommets are included for side holes
- EXTRA LARGE Rose One Cover
- Material: aluminum or dibond
- Diameter: 15.75 inches
- Hole diameters: 10 mm (3/8")
- Thickness: if aluminum 1 mm, if dibond 3 mm
- Clear plastic cable clamp strain reliefs included (1 per hole)