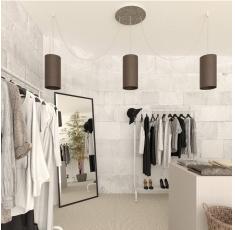

#### **Product short description:**

This Rose One Canopy Kit comes with EVERYTHING you need to make your own 3 hole pendant light utilizing our EXTRA LARGE Rose One Canopy & round Cover.

What sets the Rose One System apart from our regular pendant light canopies is that this is a two part system with an extra deep ceiling canopy that allows for easier wiring of connections, as well as a wide cover over the canopy that allows you to create extra large pendant lights, swag chandeliers, big cluster lights and more with even greater impact.

Our Rose One Canopy Kits come in a wide variety of colors and designs. And you can choose from the whichever pre-drilled hole pattern works best for you OR purchase one of our Rose One Cover Un-drilled Blanks and you can create whatever pattern you like!