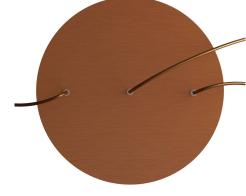

This Rose One Canopy Kit includes the following: an EXTRA LARGE Rose One Cover (15.75" diameter) with pre-drilled holes; an EXTRA LARGE Extra Deep Rose One Canopy (11.8" diameter); cable clamp strain reliefs; and all brackets & mounting hardware.

#### Technical data for EXTRA LARGE Round Ceiling Canopy Kit - Rose One System

- EXTRA LARGE Extra Deep Rose One Ceiling Canopy
- Diameter: 11.8 inches
- Height: 1.38 inches
- Material: metal
- Bracket fasteners
- 4 Caps and 4 rubber grommets are included for side holes
- EXTRA LARGE Rose One Cover
- Material: aluminum or dibond
- Diameter: 15.75 inches
- Hole diameters: 10 mm (3/8")
- Thickness: if aluminum 1 mm, if dibond 3 mm
- Clear plastic cable clamp strain reliefs included (1 per hole)