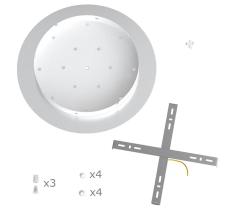

#### **Product short description:**

This Rose One Canopy Kit comes with EVERYTHING you need to make your own 3 hole pendant light utilizing our EXTRA LARGE Rose One Canopy & round Cover.

What sets the Rose One System apart from our regular pendant light canopies is that this is a two part system with an extra deep ceiling canopy that allows for easier wiring of connections, as well as a wide cover over the canopy that allows you to create extra large pendant lights, swag chandeliers, big cluster lights and more with even greater impact.

This Rose One Canopy Kit includes the following: an EXTRA LARGE Rose One Cover (15.75" diameter) with pre-drilled holes; an EXTRA LARGE Extra Deep Rose One Canopy (11.8" diameter); cable clamp strain reliefs; and all brackets & mounting hardware.

#### Technical data for EXTRA LARGE Round Ceiling Canopy Kit - Rose One System

- EXTRA LARGE Extra Deep Rose One Ceiling Canopy
- Diameter: 11.8 inches
- Height: 1.38 inches
- Material: metal
- Bracket fasteners
- 4 Caps and 4 rubber grommets are included for side holes
- EXTRA LARGE Rose One Cover
- Material: aluminum or dibond
- Diameter: 15.75 inches
- Hole diameters: 10 mm (3/8")
- Thickness: if aluminum 1 mm, if dibond 3 mm
- Clear plastic cable clamp strain reliefs included (1 per hole)