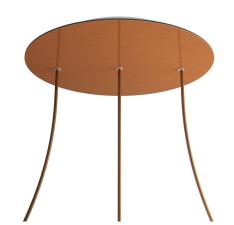

#### **Product short description:**

This Rose One Canopy Kit comes with EVERYTHING you need to make your own 3 hole pendant light utilizing our EXTRA LARGE Rose One Canopy & round Cover.

What sets the Rose One System apart from our regular pendant light canopies is that this is a two part system with an extra deep ceiling canopy that allows for easier wiring of connections, as well as a wide cover over the canopy that allows you to create extra large pendant lights, swag chandeliers, big cluster lights and more with even greater impact.

This Rose One Canopy Kit includes the following: an EXTRA LARGE Rose One Cover (15.75" diameter) with pre-drilled holes; an EXTRA LARGE Extra Deep Rose One Canopy (11.8" diameter); cable clamp strain reliefs; and all brackets & mounting hardware.

#### Technical data for EXTRA LARGE Round Ceiling Canopy Kit - Rose One System

- EXTRA LARGE Extra Deep Rose One Ceiling Canopy
- Diameter: 11.8 inches
- Height: 1.38 inches
- Material: metal
- Bracket fasteners
- 4 Caps and 4 rubber grommets are included for side holes
- EXTRA LARGE Rose One Cover
- Material: aluminum or dibond
- Diameter: 15.75 inches
- Hole diameters: 10 mm (3/8")
- Thickness: if aluminum 1 mm, if dibond 3 mm
- Clear plastic cable clamp strain reliefs included (1 per hole)