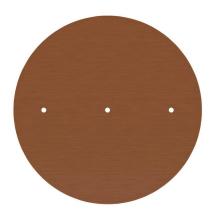

# **Product title:**

3 In-line Holes - EXTRA LARGE Round Ceiling Canopy Kit - Rose One System

This Rose One Canopy Kit includes the following: an EXTRA LARGE Rose One Cover (15.75" diameter) with pre-drilled holes; an EXTRA LARGE Extra Deep Rose One Canopy (11.8" diameter); cable clamp strain reliefs; and all brackets & mounting hardware.

#### Technical data for EXTRA LARGE Round Ceiling Canopy Kit - Rose One System

- EXTRA LARGE Extra Deep Rose One Ceiling Canopy
- Diameter: 11.8 inches
- Height: 1.38 inches
- Material: metal
- Bracket fasteners
- 4 Caps and 4 rubber grommets are included for side holes
- EXTRA LARGE Rose One Cover
- Material: aluminum or dibond
- Diameter: 15.75 inches
- Hole diameters: 10 mm (3/8")
- Thickness: if aluminum 1 mm, if dibond 3 mm
- Clear plastic cable clamp strain reliefs included (1 per hole)