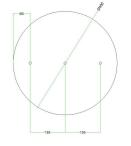

#### Technical data for EXTRA LARGE Round Ceiling Canopy Kit - Rose One System

- EXTRA LARGE Extra Deep Rose One Ceiling Canopy
- Diameter: 11.8 inches
- Height: 1.38 inches
- Material: metal
- Bracket fasteners
- 4 Caps and 4 rubber grommets are included for side holes
- EXTRA LARGE Rose One Cover
- Material: aluminum or dibond
- Diameter: 15.75 inches
- Hole diameters: 10 mm (3/8")
- Thickness: if aluminum 1 mm, if dibond 3 mm
- Clear plastic cable clamp strain reliefs included (1 per hole)