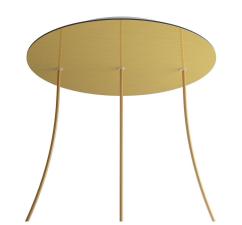

#### **Product short description:**

This Rose One Canopy Kit comes with EVERYTHING you need to make your own 3 hole pendant light utilizing our EXTRA LARGE Rose One Canopy & round Cover.

What sets the Rose One System apart from our regular pendant light canopies is that this is a two part system with an extra deep ceiling canopy that allows for easier wiring of connections, as well as a wide cover over the canopy that allows you to create extra large pendant lights, swag chandeliers, big cluster lights and more with even greater impact.

This Rose One Canopy Kit includes the following: an EXTRA LARGE Rose One Cover (15.75" diameter) with pre-drilled holes; an EXTRA LARGE Extra Deep Rose One Canopy (11.8" diameter); cable clamp strain reliefs; and all brackets & mounting hardware.

#### Technical data for EXTRA LARGE Round Ceiling Canopy Kit - Rose One System

- EXTRA LARGE Extra Deep Rose One Ceiling Canopy
- Diameter: 11.8 inches
- Height: 1.38 inches
- Material: metal
- Bracket fasteners
- 4 Caps and 4 rubber grommets are included for side holes
- EXTRA LARGE Rose One Cover
- Material: aluminum or dibond
- Diameter: 15.75 inches
- Hole diameters: 10 mm (3/8")
- Thickness: if aluminum 1 mm, if dibond 3 mm
- Clear plastic cable clamp strain reliefs included (1 per hole)