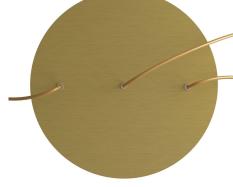

This Rose One Canopy Kit includes the following: an EXTRA LARGE Rose One Cover (15.75" diameter) with pre-drilled holes; an EXTRA LARGE Extra Deep Rose One Canopy (11.8" diameter); cable clamp strain reliefs; and all brackets & mounting hardware.

#### Technical data for EXTRA LARGE Round Ceiling Canopy Kit - Rose One System

- EXTRA LARGE Extra Deep Rose One Ceiling Canopy
- Diameter: 11.8 inches
- Height: 1.38 inches
- Material: metal
- Bracket fasteners
- 4 Caps and 4 rubber grommets are included for side holes
- EXTRA LARGE Rose One Cover
- Material: aluminum or dibond
- Diameter: 15.75 inches
- Hole diameters: 10 mm (3/8")
- Thickness: if aluminum 1 mm, if dibond 3 mm
- Clear plastic cable clamp strain reliefs included (1 per hole)