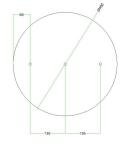

#### Technical data for EXTRA LARGE Round Ceiling Canopy Kit - Rose One System

- EXTRA LARGE Extra Deep Rose One Ceiling Canopy
- Diameter: 11.8 inches
- Height: 1.38 inches
- Material: metal
- Bracket fasteners
- 4 Caps and 4 rubber grommets are included for side holes
- EXTRA LARGE Rose One Cover
- Material: aluminum or dibond
- Diameter: 15.75 inches
- Hole diameters: 10 mm (3/8")
- Thickness: if aluminum 1 mm, if dibond 3 mm
- Clear plastic cable clamp strain reliefs included (1 per hole)