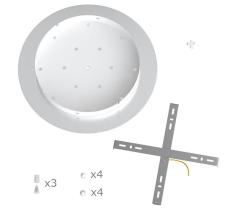

#### **Product short description:**

This Rose One Canopy Kit comes with EVERYTHING you need to make your own 3 hole pendant light utilizing our EXTRA LARGE Rose One Canopy & round Cover.

What sets the Rose One System apart from our regular pendant light canopies is that this is a two part system with an extra deep ceiling canopy that allows for easier wiring of connections, as well as a wide cover over the canopy that allows you to create extra large pendant lights, swag chandeliers, big cluster lights and more with even greater impact.

This Rose One Canopy Kit includes the following: an EXTRA LARGE Rose One Cover (15.75" diameter) with pre-drilled holes; an EXTRA LARGE Extra Deep Rose One Canopy (11.8" diameter); cable clamp strain reliefs; and all brackets & mounting hardware.

#### Technical data for EXTRA LARGE Round Ceiling Canopy Kit - Rose One System

- EXTRA LARGE Extra Deep Rose One Ceiling Canopy
- Diameter: 11.8 inches
- Height: 1.38 inches
- Material: metal
- Bracket fasteners
- 4 Caps and 4 rubber grommets are included for side holes
- EXTRA LARGE Rose One Cover
- Material: aluminum or dibond
- Diameter: 15.75 inches
- Hole diameters: 10 mm (3/8")
- Thickness: if aluminum 1 mm, if dibond 3 mm
- Clear plastic cable clamp strain reliefs included (1 per hole)