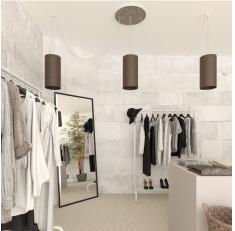

#### **Product short description:**

This Rose One Canopy Kit comes with EVERYTHING you need to make your own 3 hole pendant light utilizing our EXTRA LARGE Rose One Canopy & round Cover.

What sets the Rose One System apart from our regular pendant light canopies is that this is a two part system with an extra deep ceiling canopy that allows for easier wiring of connections, as well as a wide cover over the canopy that allows you to create extra large pendant lights, swag chandeliers, big cluster lights and more with even greater impact.

Our Rose One Canopy Kits come in a wide variety of colors and designs. And you can choose from the whichever pre-drilled hole pattern works best for you OR purchase one of our Rose One Cover Un-drilled Blanks and you can create whatever pattern you like!