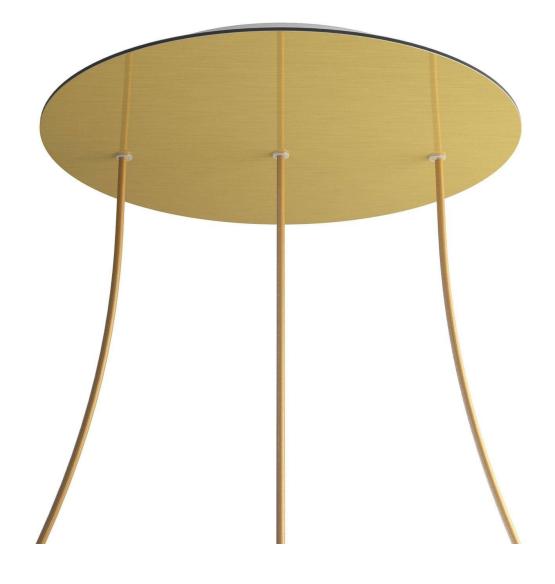

#### **Product short description:**

This Rose One Canopy Kit comes with EVERYTHING you need to make your own 3 hole pendant light utilizing our EXTRA LARGE Rose One Canopy & round Cover.

What sets the Rose One System apart from our regular pendant light canopies is that this is a two part system with an extra deep ceiling canopy that allows for easier wiring of connections, as well as a wide cover over the canopy that allows you to create extra large pendant lights, swag chandeliers, big cluster lights and more with even greater impact.

This Rose One Canopy Kit includes the following: an EXTRA LARGE Rose One Cover (15.75" diameter) with pre-drilled holes; an EXTRA LARGE Extra Deep Rose One Canopy (11.8" diameter); cable clamp strain reliefs; and all brackets & mounting hardware.

#### Technical data for EXTRA LARGE Round Ceiling Canopy Kit - Rose One System

- EXTRA LARGE Extra Deep Rose One Ceiling Canopy
- Diameter: 11.8 inches
- Height: 1.38 inches
- Material: metal
- Bracket fasteners
- 4 Caps and 4 rubber grommets are included for side holes
- EXTRA LARGE Rose One Cover
- Material: aluminum or dibond
- Diameter: 15.75 inches
- Hole diameters: 10 mm (3/8")
- Thickness: if aluminum 1 mm, if dibond 3 mm
- Clear plastic cable clamp strain reliefs included (1 per hole)