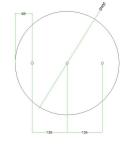

This Rose One Canopy Kit includes the following: an EXTRA LARGE Rose One Cover (15.75" diameter) with pre-drilled holes; an EXTRA LARGE Extra Deep Rose One Canopy (11.8" diameter); cable clamp strain reliefs; and all brackets & mounting hardware.

#### Technical data for EXTRA LARGE Round Ceiling Canopy Kit - Rose One System

- EXTRA LARGE Extra Deep Rose One Ceiling Canopy
- Diameter: 11.8 inches
- Height: 1.38 inches
- Material: metal
- Bracket fasteners
- 4 Caps and 4 rubber grommets are included for side holes
- EXTRA LARGE Rose One Cover
- Material: aluminum or dibond
- Diameter: 15.75 inches
- Hole diameters: 10 mm (3/8")
- Thickness: if aluminum 1 mm, if dibond 3 mm
- Clear plastic cable clamp strain reliefs included (1 per hole)