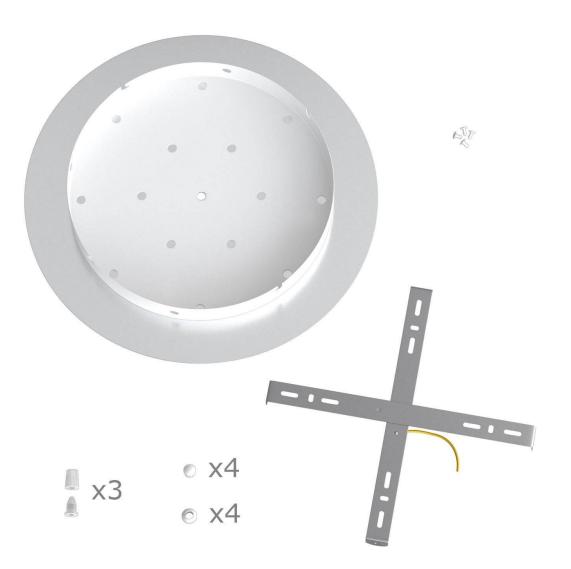

This Rose One Canopy Kit includes the following: an EXTRA LARGE Rose One Cover (15.75" diameter) with pre-drilled holes; an EXTRA LARGE Extra Deep Rose One Canopy (11.8" diameter); cable clamp strain reliefs; and all brackets & mounting hardware.

#### Technical data for EXTRA LARGE Round Ceiling Canopy Kit - Rose One System

- EXTRA LARGE Extra Deep Rose One Ceiling Canopy
- Diameter: 11.8 inches
- Height: 1.38 inches
- Material: metal
- Bracket fasteners
- 4 Caps and 4 rubber grommets are included for side holes
- EXTRA LARGE Rose One Cover
- Material: aluminum or dibond
- Diameter: 15.75 inches
- Hole diameters: 10 mm (3/8")
- Thickness: if aluminum 1 mm, if dibond 3 mm
- Clear plastic cable clamp strain reliefs included (1 per hole)