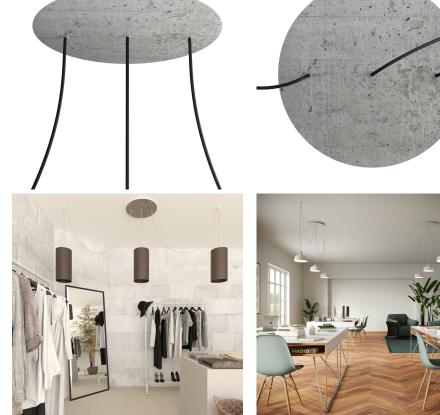

#### **Product short description:**

This Rose One Canopy Kit comes with EVERYTHING you need to make your own 3 hole pendant light utilizing our EXTRA LARGE Rose One Canopy & round Cover.

What sets the Rose One System apart from our regular pendant light canopies is that this is a two part system with an extra deep ceiling canopy that allows for easier wiring of connections, as well as a wide cover over the canopy that allows you to create extra large pendant lights, swag chandeliers, big cluster lights and more with even greater impact.

Our Rose One Canopy Kits come in a wide variety of colors and designs. And you can choose from the whichever pre-drilled hole pattern works best for you OR purchase one of our Rose One Cover Un-drilled Blanks and you can create whatever pattern you like!