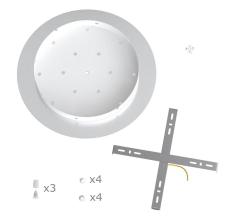

This Rose One Canopy Kit includes the following: an EXTRA LARGE Rose One Cover (15.75" diameter) with pre-drilled holes; an EXTRA LARGE Extra Deep Rose One Canopy (11.8" diameter); cable clamp strain reliefs; and all brackets & mounting hardware.

#### Technical data for EXTRA LARGE Round Ceiling Canopy Kit - Rose One System

- EXTRA LARGE Extra Deep Rose One Ceiling Canopy
- Diameter: 11.8 inches
- Height: 1.38 inches
- Material: metal
- Bracket fasteners
- 4 Caps and 4 rubber grommets are included for side holes
- EXTRA LARGE Rose One Cover
- Material: aluminum or dibond
- Diameter: 15.75 inches
- Hole diameters: 10 mm (3/8")
- Thickness: if aluminum 1 mm, if dibond 3 mm
- Clear plastic cable clamp strain reliefs included (1 per hole)