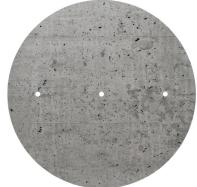

# **Product title:**

3 In-line Holes - EXTRA LARGE Round Ceiling Canopy Kit - Rose One System

This Rose One Canopy Kit includes the following: an EXTRA LARGE Rose One Cover (15.75" diameter) with pre-drilled holes; an EXTRA LARGE Extra Deep Rose One Canopy (11.8" diameter); cable clamp strain reliefs; and all brackets & mounting hardware.

#### Technical data for EXTRA LARGE Round Ceiling Canopy Kit - Rose One System

- EXTRA LARGE Extra Deep Rose One Ceiling Canopy
- Diameter: 11.8 inches
- Height: 1.38 inches
- Material: metal
- Bracket fasteners
- 4 Caps and 4 rubber grommets are included for side holes
- EXTRA LARGE Rose One Cover
- Material: aluminum or dibond
- Diameter: 15.75 inches
- Hole diameters: 10 mm (3/8")
- Thickness: if aluminum 1 mm, if dibond 3 mm
- Clear plastic cable clamp strain reliefs included (1 per hole)