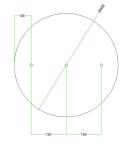

#### Technical data for EXTRA LARGE Round Ceiling Canopy Kit - Rose One System

- EXTRA LARGE Extra Deep Rose One Ceiling Canopy
- Diameter: 11.8 inches
- Height: 1.38 inches
- Material: metal
- Bracket fasteners
- 4 Caps and 4 rubber grommets are included for side holes
- EXTRA LARGE Rose One Cover
- Material: aluminum or dibond
- Diameter: 15.75 inches
- Hole diameters: 10 mm (3/8")
- Thickness: if aluminum 1 mm, if dibond 3 mm
- Clear plastic cable clamp strain reliefs included (1 per hole)