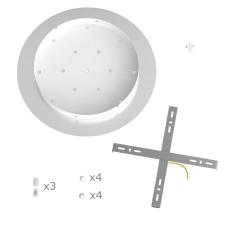

This Rose One Canopy Kit includes the following: an EXTRA LARGE Rose One Cover (15.75" diameter) with pre-drilled holes; an EXTRA LARGE Extra Deep Rose One Canopy (11.8" diameter); cable clamp strain reliefs; and all brackets & mounting hardware.

#### Technical data for EXTRA LARGE Round Ceiling Canopy Kit - Rose One System

- EXTRA LARGE Extra Deep Rose One Ceiling Canopy
- Diameter: 11.8 inches
- Height: 1.38 inches
- Material: metal
- Bracket fasteners
- 4 Caps and 4 rubber grommets are included for side holes
- EXTRA LARGE Rose One Cover
- Material: aluminum or dibond
- Diameter: 15.75 inches
- Hole diameters: 10 mm (3/8")
- Thickness: if aluminum 1 mm, if dibond 3 mm
- Clear plastic cable clamp strain reliefs included (1 per hole)