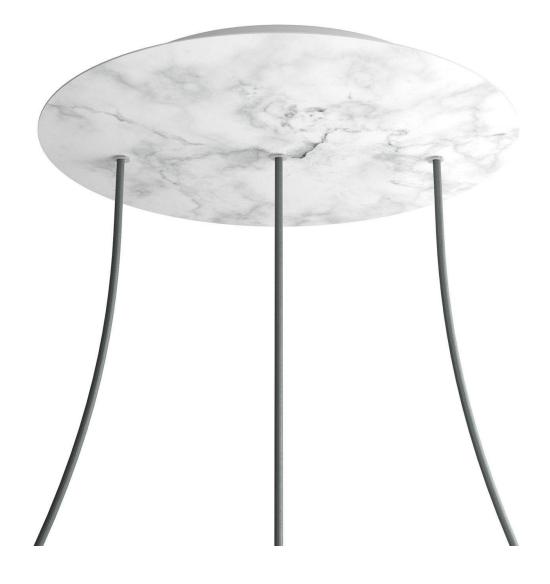

# **Product title:**

3 In-line Holes - EXTRA LARGE Round Ceiling Canopy Kit - Rose One System

#### **Product short description:**

This Rose One Canopy Kit comes with EVERYTHING you need to make your own 3 hole pendant light utilizing our EXTRA LARGE Rose One Canopy & round Cover.

What sets the Rose One System apart from our regular pendant light canopies is that this is a two part system with an extra deep ceiling canopy that allows for easier wiring of connections, as well as a wide cover over the canopy that allows you to create extra large pendant lights, swag chandeliers, big cluster lights and more with even greater impact.

This Rose One Canopy Kit includes the following: an EXTRA LARGE Rose One Cover (15.75" diameter) with pre-drilled holes; an EXTRA LARGE Extra Deep Rose One Canopy (11.8" diameter); cable clamp strain reliefs; and all brackets & mounting hardware.