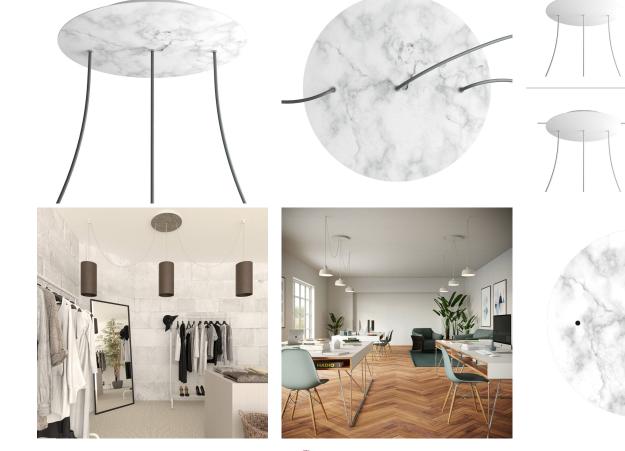

Our Rose One Canopy Kits come in a wide variety of colors and designs. And you can choose from the whichever pre-drilled hole pattern works best for you OR purchase one of our Rose One Cover Un-drilled Blanks and you can create whatever pattern you like!