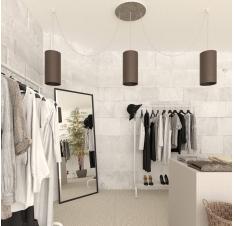

#### **Product short description:**

This Rose One Canopy Kit comes with EVERYTHING you need to make your own 3 hole pendant light utilizing our EXTRA LARGE Rose One Canopy & round Cover.

What sets the Rose One System apart from our regular pendant light canopies is that this is a two part system with an extra deep ceiling canopy that allows for easier wiring of connections, as well as a wide cover over the canopy that allows you to create extra large pendant lights, swag chandeliers, big cluster lights and more with even greater impact.

Our Rose One Canopy Kits come in a wide variety of colors and designs. And you can choose from the whichever pre-drilled hole pattern works best for you OR purchase one of our Rose One Cover Un-drilled Blanks and you can create whatever pattern you like!