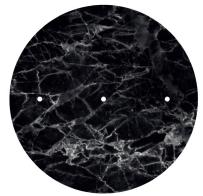

This Rose One Canopy Kit includes the following: an EXTRA LARGE Rose One Cover (15.75" diameter) with pre-drilled holes; an EXTRA LARGE Extra Deep Rose One Canopy (11.8" diameter); cable clamp strain reliefs; and all brackets & mounting hardware.

Our Rose One Canopy Kits come in a wide variety of colors and designs. And you can choose from the whichever pre-drilled hole pattern works best for you OR purchase one of our Rose One Cover Un-drilled Blanks and you can create whatever pattern you like!

#### Technical data for EXTRA LARGE Round Ceiling Canopy Kit - Rose One System

- EXTRA LARGE Extra Deep Rose One Ceiling Canopy
- Diameter: 11.8 inches
- Height: 1.38 inches
- Material: metal
- Bracket fasteners
- 4 Caps and 4 rubber grommets are included for side holes
- EXTRA LARGE Rose One Cover
- Material: aluminum or dibond
- Diameter: 15.75 inches
- Hole diameters: 10 mm (3/8")
- Thickness: if aluminum 1 mm, if dibond 3 mm
- Clear plastic cable clamp strain reliefs included (1 per hole)