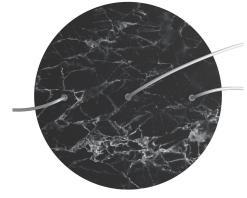

This Rose One Canopy Kit includes the following: an EXTRA LARGE Rose One Cover (15.75" diameter) with pre-drilled holes; an EXTRA LARGE Extra Deep Rose One Canopy (11.8" diameter); cable clamp strain reliefs; and all brackets & mounting hardware.

#### Technical data for EXTRA LARGE Round Ceiling Canopy Kit - Rose One System

- EXTRA LARGE Extra Deep Rose One Ceiling Canopy
- Diameter: 11.8 inches
- Height: 1.38 inches
- Material: metal
- Bracket fasteners
- 4 Caps and 4 rubber grommets are included for side holes
- EXTRA LARGE Rose One Cover
- Material: aluminum or dibond
- Diameter: 15.75 inches
- Hole diameters: 10 mm (3/8")
- Thickness: if aluminum 1 mm, if dibond 3 mm
- Clear plastic cable clamp strain reliefs included (1 per hole)