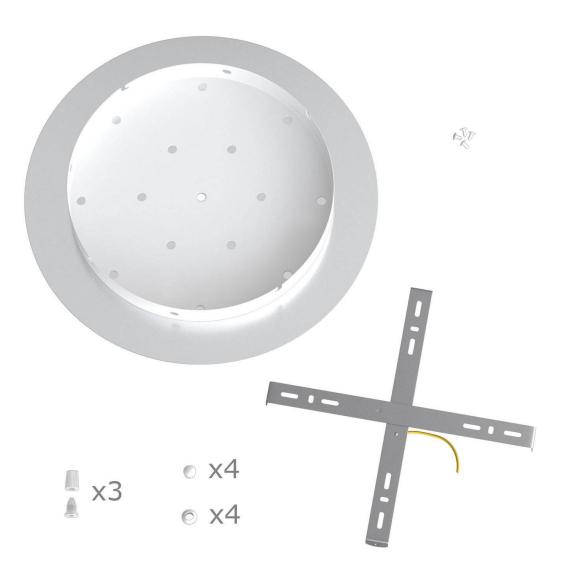

This Rose One Canopy Kit includes the following: an EXTRA LARGE Rose One Cover (15.75" diameter) with pre-drilled holes; an EXTRA LARGE Extra Deep Rose One Canopy (11.8" diameter); cable clamp strain reliefs; and all brackets & mounting hardware.

#### Technical data for EXTRA LARGE Round Ceiling Canopy Kit - Rose One System

- EXTRA LARGE Extra Deep Rose One Ceiling Canopy
- Diameter: 11.8 inches
- Height: 1.38 inches
- Material: metal
- Bracket fasteners
- 4 Caps and 4 rubber grommets are included for side holes
- EXTRA LARGE Rose One Cover
- Material: aluminum or dibond
- Diameter: 15.75 inches
- Hole diameters: 10 mm (3/8")
- Thickness: if aluminum 1 mm, if dibond 3 mm
- Clear plastic cable clamp strain reliefs included (1 per hole)