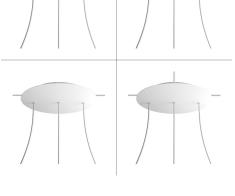

#### **Product short description:**

This Rose One Canopy Kit comes with EVERYTHING you need to make your own 3 hole pendant light utilizing our EXTRA LARGE Rose One Canopy & round Cover.

What sets the Rose One System apart from our regular pendant light canopies is that this is a two part system with an extra deep ceiling canopy that allows for easier wiring of connections, as well as a wide cover over the canopy that allows you to create extra large pendant lights, swag chandeliers, big cluster lights and more with even greater impact.

This Rose One Canopy Kit includes the following: an EXTRA LARGE Rose One Cover (15.75" diameter) with pre-drilled holes; an EXTRA LARGE Extra Deep Rose One Canopy (11.8" diameter); cable clamp strain reliefs; and all brackets & mounting hardware.

#### Technical data for EXTRA LARGE Round Ceiling Canopy Kit - Rose One System

- EXTRA LARGE Extra Deep Rose One Ceiling Canopy
- Diameter: 11.8 inches
- Height: 1.38 inches
- Material: metal
- Bracket fasteners
- 4 Caps and 4 rubber grommets are included for side holes
- EXTRA LARGE Rose One Cover
- Material: aluminum or dibond
- Diameter: 15.75 inches
- Hole diameters: 10 mm (3/8")
- Thickness: if aluminum 1 mm, if dibond 3 mm
- Clear plastic cable clamp strain reliefs included (1 per hole)