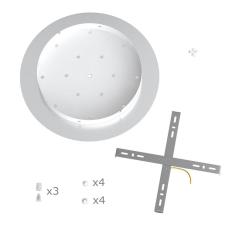

This Rose One Canopy Kit includes the following: an EXTRA LARGE Rose One Cover (15.75" diameter) with pre-drilled holes; an EXTRA LARGE Extra Deep Rose One Canopy (11.8" diameter); cable clamp strain reliefs; and all brackets & mounting hardware.

#### Technical data for EXTRA LARGE Round Ceiling Canopy Kit - Rose One System

- EXTRA LARGE Extra Deep Rose One Ceiling Canopy
- Diameter: 11.8 inches
- Height: 1.38 inches
- Material: metal
- Bracket fasteners
- 4 Caps and 4 rubber grommets are included for side holes
- EXTRA LARGE Rose One Cover
- Material: aluminum or dibond
- Diameter: 15.75 inches
- Hole diameters: 10 mm (3/8")
- Thickness: if aluminum 1 mm, if dibond 3 mm
- Clear plastic cable clamp strain reliefs included (1 per hole)