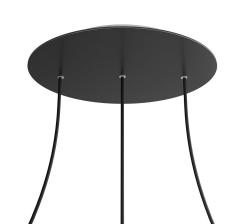

# **Product title:**

3 In-line Holes - EXTRA LARGE Round Ceiling Canopy Kit - Rose One System

This Rose One Canopy Kit includes the following: an EXTRA LARGE Rose One Cover (15.75" diameter) with pre-drilled holes; an EXTRA LARGE Extra Deep Rose One Canopy (11.8" diameter); cable clamp strain reliefs; and all brackets & mounting hardware.

#### Technical data for EXTRA LARGE Round Ceiling Canopy Kit - Rose One System

- EXTRA LARGE Extra Deep Rose One Ceiling Canopy
- Diameter: 11.8 inches
- Height: 1.38 inches
- Material: metal
- Bracket fasteners
- 4 Caps and 4 rubber grommets are included for side holes
- EXTRA LARGE Rose One Cover
- Material: aluminum or dibond
- Diameter: 15.75 inches
- Hole diameters: 10 mm (3/8")
- Thickness: if aluminum 1 mm, if dibond 3 mm
- Clear plastic cable clamp strain reliefs included (1 per hole)