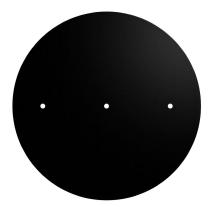

This Rose One Canopy Kit includes the following: an EXTRA LARGE Rose One Cover (15.75" diameter) with pre-drilled holes; an EXTRA LARGE Extra Deep Rose One Canopy (11.8" diameter); cable clamp strain reliefs; and all brackets & mounting hardware.

#### Technical data for EXTRA LARGE Round Ceiling Canopy Kit - Rose One System

- EXTRA LARGE Extra Deep Rose One Ceiling Canopy
- Diameter: 11.8 inches
- Height: 1.38 inches
- Material: metal
- Bracket fasteners
- 4 Caps and 4 rubber grommets are included for side holes
- EXTRA LARGE Rose One Cover
- Material: aluminum or dibond
- Diameter: 15.75 inches
- Hole diameters: 10 mm (3/8")
- Thickness: if aluminum 1 mm, if dibond 3 mm
- Clear plastic cable clamp strain reliefs included (1 per hole)