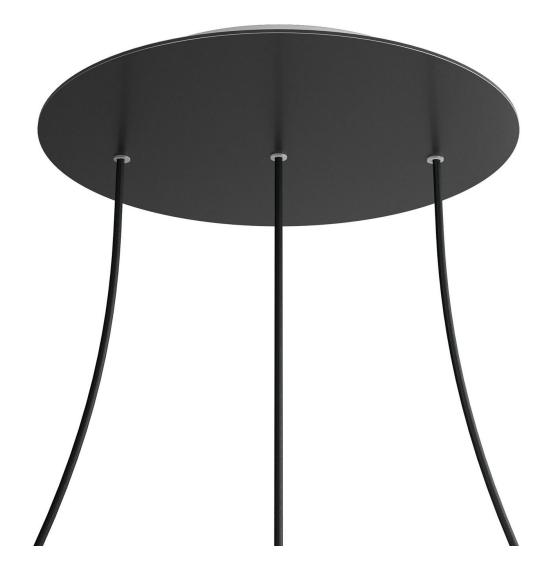

# **Product title:**

3 In-line Holes - EXTRA LARGE Round Ceiling Canopy Kit - Rose One System

This Rose One Canopy Kit includes the following: an EXTRA LARGE Rose One Cover (15.75" diameter) with pre-drilled holes; an EXTRA LARGE Extra Deep Rose One Canopy (11.8" diameter); cable clamp strain reliefs; and all brackets & mounting hardware.

#### Technical data for EXTRA LARGE Round Ceiling Canopy Kit - Rose One System

- EXTRA LARGE Extra Deep Rose One Ceiling Canopy
- Diameter: 11.8 inches
- Height: 1.38 inches
- Material: metal
- Bracket fasteners
- 4 Caps and 4 rubber grommets are included for side holes
- EXTRA LARGE Rose One Cover
- Material: aluminum or dibond
- Diameter: 15.75 inches
- Hole diameters: 10 mm (3/8")
- Thickness: if aluminum 1 mm, if dibond 3 mm
- Clear plastic cable clamp strain reliefs included (1 per hole)