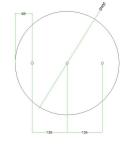

#### Technical data for EXTRA LARGE Round Ceiling Canopy Kit - Rose One System

- EXTRA LARGE Extra Deep Rose One Ceiling Canopy
- Diameter: 11.8 inches
- Height: 1.38 inches
- Material: metal
- Bracket fasteners
- 4 Caps and 4 rubber grommets are included for side holes
- EXTRA LARGE Rose One Cover
- Material: aluminum or dibond
- Diameter: 15.75 inches
- Hole diameters: 10 mm (3/8")
- Thickness: if aluminum 1 mm, if dibond 3 mm
- Clear plastic cable clamp strain reliefs included (1 per hole)