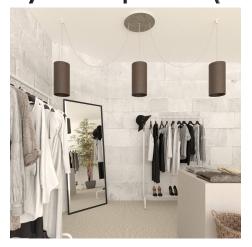

#### **Product short description:**

This Rose One Canopy Kit comes with EVERYTHING you need to make your own 3 hole pendant light utilizing our EXTRA LARGE Rose One Canopy & round Cover.

What sets the Rose One System apart from our regular pendant light canopies is that this is a two part system with an extra deep ceiling canopy that allows for easier wiring of connections, as well as a wide cover over the canopy that allows you to create extra large pendant lights, swag chandeliers, big cluster lights and more with even greater impact.

Our Rose One Canopy Kits come in a wide variety of colors and designs. And you can choose from the whichever pre-drilled hole pattern works best for you OR purchase one of our Rose One Cover Un-drilled Blanks and you can create whatever pattern you like!