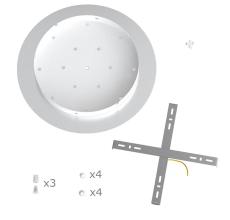

This Rose One Canopy Kit includes the following: an EXTRA LARGE Rose One Cover (15.75" diameter) with pre-drilled holes; an EXTRA LARGE Extra Deep Rose One Canopy (11.8" diameter); cable clamp strain reliefs; and all brackets & mounting hardware.

#### Technical data for EXTRA LARGE Round Ceiling Canopy Kit - Rose One System

- EXTRA LARGE Extra Deep Rose One Ceiling Canopy
- Diameter: 11.8 inches
- Height: 1.38 inches
- Material: metal
- Bracket fasteners
- 4 Caps and 4 rubber grommets are included for side holes
- EXTRA LARGE Rose One Cover
- Material: aluminum or dibond
- Diameter: 15.75 inches
- Hole diameters: 10 mm (3/8")
- Thickness: if aluminum 1 mm, if dibond 3 mm
- Clear plastic cable clamp strain reliefs included (1 per hole)